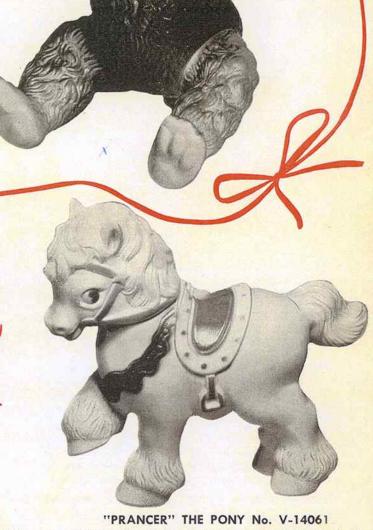

### Wooly and Prancer Assortment V-14013

6 each of
Wooly and Prancer
Approx.
5 lbs. per dozen.

All Vinyl Toy ready to frolic with his friends at all times. Made with movable head and gaily decorated features. Approximately 7½" long, 6" high. Individually packed in polythene bag with 2 colour hang up tab. Packed 1 dozen to a shipping container. Approximate shipping weight 4½ lbs. per dozen.