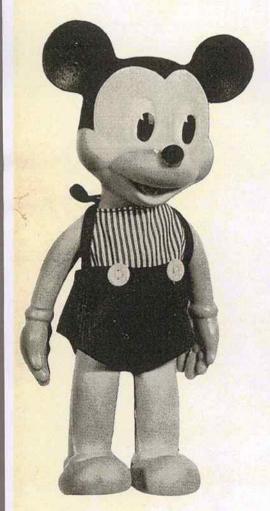

#### "MICKEY MOUSE"®

9" tall has voice and wears a colourful striped playsuit with red pants with two white buttons.