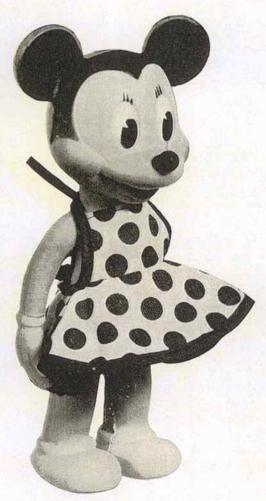

#### "MINNIE MOUSE"©

9" tall has voice and wears a white with red polka dot dress with red ribbon hair bow.