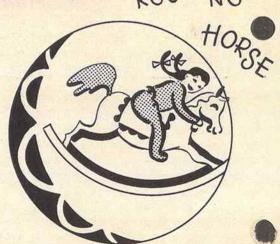

## WO NEW PLAY BALLS

BOCKING

JACK IN THE BOX

#### No. 64-547

4". "Rocking Horse" design on yellow base — packed 8 red and blue horse and rider with red centre band, and 4 green and red horse and rider with green centre band; 1 dozen to a shipping container (approximate shipping weight 4 lbs.).