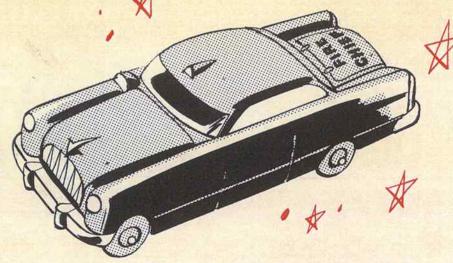

### FIRE CHIEF CAR No. 12007

Lively red base stock with contrasting silver decoration on bumper, grille, headlights, windows and spotlight, individually tissue wrapped and packed two dozen to a shipping container (approximate shipping weight 5 lbs.).