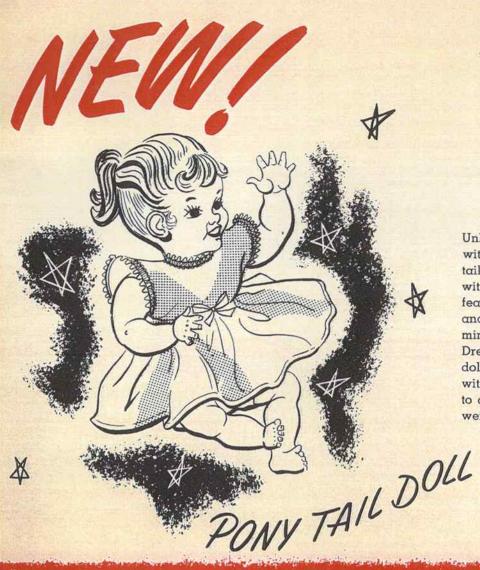

## VICEROY

"PONY TAIL" DOLL

No. 10045

Unbreakable, fully washable, all-rubber body with vinyl head having cleverly moulded "ponytail" hair-do, has movable head, arms and legs with patented joint construction. Delicate facial features are enhanced by realistic plastic eyes and create a most appealing and up-to-theminute style of doll, approximately 11" tall. Dressed in dainty frock and flannel diaper, each doll packed in heat sealed polythene envelope with descriptive tab attached. One or two dozen to a shipping container (approximate shipping weight 11 lbs. per dozen)