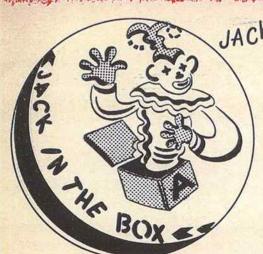

## WO NEW PLAY BALLS

BOCKING

JACK IN THE BOX

#### No. 74-548

4½", "Jack-in-the-Box" design on yellow base—packed 8 red and blue character with red centre band, and 4 red and green character with green centre band, 1 dozen to a shipping container (approximate shipping weight 5½ lbs.).