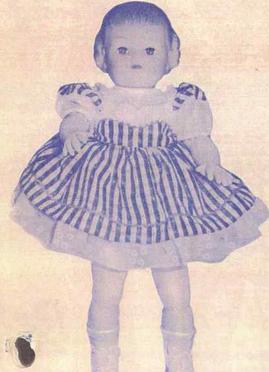

# 37143-CHUCKLES

Approx. 14".

 Basically the same as 37213 Packed 1 per box, 12 per carton. Weight - 161/2 lbs.

# 37163—CHUCKLES

Approx. 16".

• Basically the same as 37213 Weight - 25 lbs.

- Outstanding for beauty and life-like magic
- All soft stuffed latex body, arms and legs.
- Sculptured soft vinyl head with moving eyes and fine face detail.
- Dressed in lovely 5 button embossed cotton dress with organdy trim, plastic belt and metal buckle.
- · Knitted panties, socks and soft vinyl bow tie shoes.
- · Coo voice.

Packed 1 per box, 6 per carton. App. Weight - 18 lbs.