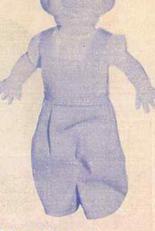

# 18138-HIAWATHA

Approx. 13".

- Similar to 18118.
- · A slightly larger brave with composition. moving arms and legs.

cked each in box, 24 per carton. Approx. Weight - 23 lbs.

Approx. 10".

- · A big sales winner!
- · All plastic Indian baby doll with moving eyes, arms, head, and legs.
- · Wearing little shirt and headdress with
- Snugly tucked in bright papoose carried with carry straps and lace trim.