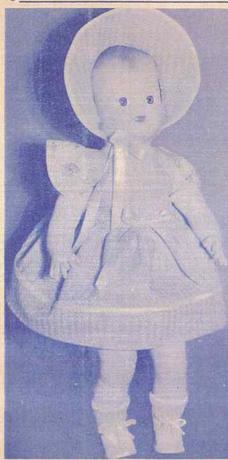

## 2410-CHRISTENING BABY

Approx. 10".

- · Soft stuffed latex body, arms and legs.
- Soft, sanitary vinyl head, painted eyes, mouth, and detailed features.
- · Coo voice.
- Dressed in fancy, full length, organdy dress, trimmed in lace and tied with ribbon.
- Matching lace trimmed organdy bonnet.
- Diapers and knitted socks tied with ribbon.

## 2414—CHRISTENING BABY

Approx. 14".

- Similar to 2410 but larger.
- · Simply adorable!
- Long cotton under garment, diapers and booties tied with ribbon.
- Soft vinyl head, plastic insert eyes, fine face detail.