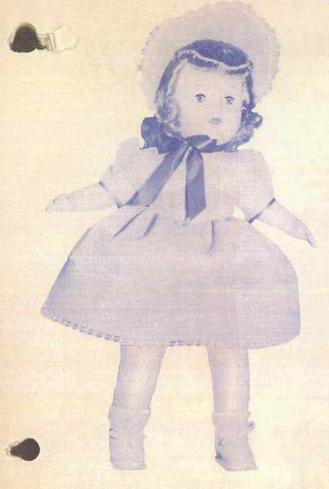

# 5523—SAUCY WALKER

Approx. 23".

- · The ultimate in doll design.
- · She flirts, sits, stands, sleeps and walks.
- · Has cry voice and teeth.
- · Plastic body, arms and legs.
- Soft vinyl head with lovely rooted saran hair that can be curled, combed, brushed or waved.
- · Complete with vinyl curlers.
- Dressed in pastel pikolay dress, fancy trim, organdy apron and satin panties.
- · Knitted socks and soft vinyl shoes keep her from slipping.