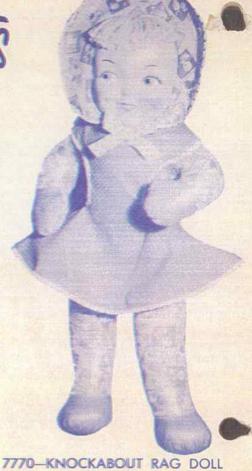

# 7767-KNOCKABOUT RAG DOLL

Approx. 19".

- · Big and lovable.
- · Gaily painted masque face wool hair
- Soft stuffed body and head.
- Fresh print long slacks, jacket and matching bonnet.
- · Ribbon bow.

Packed each in Pliofilm bag with paper