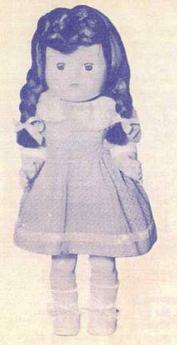

# 3916—ANNABELLE

Approx. 16".

- · Soft washable and beautiful in every detail.
- Soft sculptured (pony tail) vinyl head.
- · Moving eyes, fine face detail.
- Soft stuffed latex body, arms and legs.
- · Dressed in lovely taffeta frock with lace collar and bow.
- · Hair tied with satin bow.
- · Knitted pants, socks and soft vinyl shoes. Packed 1 per carton, 12 per box. App. Weight - 22 Ibs.