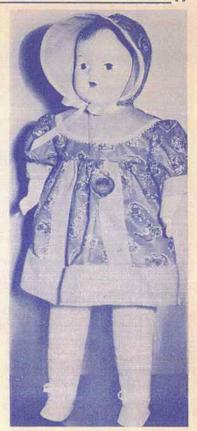

# 14161-BILLIE

Approx. 16".

- · A lovely doll for little girls.
- · Soft vinyl head, plastic insert eyes.
- · painted face detail.
- Flared cotton pique dress, ribbon bows and matching poke bonnet.
- Knitted pants, socks and vinyl shoes.
   Packed 1 per box, 12 per carton. App.
   Weight 19 lbs.