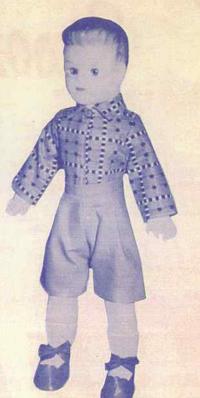

# 14161-BILLIE

Approx. 16".

- · A lovely doll for little girls.
- · Soft vinyl head, plastic insert eyes.
- · painted face detail.
- Flared cotton pique dress, ribbon bows and matching poke bonnet.
- Knitted pants, socks and vinyl shoes.
   Packed 1 per box, 12 per carton. App.
   Weight 19 lbs.

# 14164-BOBBIE

Approx. 16".

- Similar to 14161.
- A darling little boy with magic skin.
- Dressed in turtle-neck multi-coloured jersey, and short trousers.

Packed 1 per box, 12 per carton. App. Weight — 19 lbs.