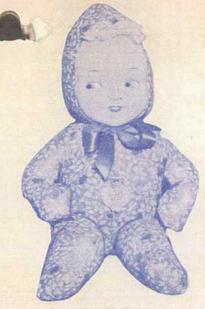

# 7760-SLEEPYHEAD

Approx. 14".

- · Softly stuffed happy little doll.
- · Print sleepers and matching bonnet.
- Plastic masque face painted detail.

• Hair tufts — ribbon bow. Packed bulk, 2 dozen per carton. App. Weight - 15 lbs.