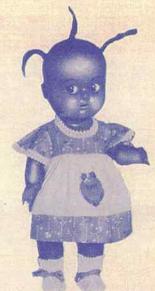

Each in a box, 12 per carton. App. Weight - 181/2 lbs.

6211-TOPSY

- A chocolate coloured all plastic cutie.
- Movable arms, legs and eyes.
- Three braided wool tufts on head.

Brightly coloured print dress, panties