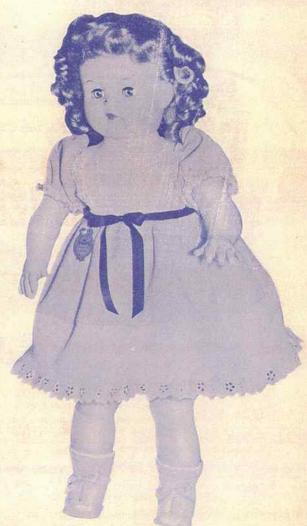

Packed 1 per box, 12 per carton. App. Weight — 25 lbs.

# 4318-BABY MARILYN

Approx. 18".

- Rooted Saran Hair, Marcel style.
- Same as 4316 but larger size.

Packed 1 per box, 6 per carton. App. Weight  $-15\frac{1}{2}$  lbs.

Approx. 20".

- · Rooted Saran Hair, Marcel style.
- Same as 4318 but larger size.

Packed 1 per box, 6 per carton. App. Weight — 20½ lbs.