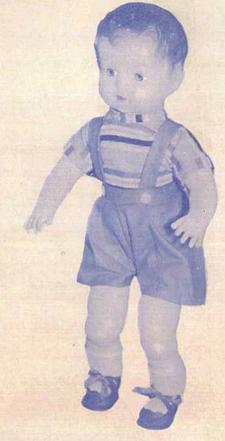

# 64224-RELIABLE Approx. 22".

- · A real buy beauty.
- Composition head with moving eyes, fine flace detail.
- . Suffr stuffed litter butty, sems and legs.
- · Cimo worine.
- · Collowful owerells, gray siliet and cap.
- · Simes and sades.

Each in hox, 6 per centum. App. Weight —