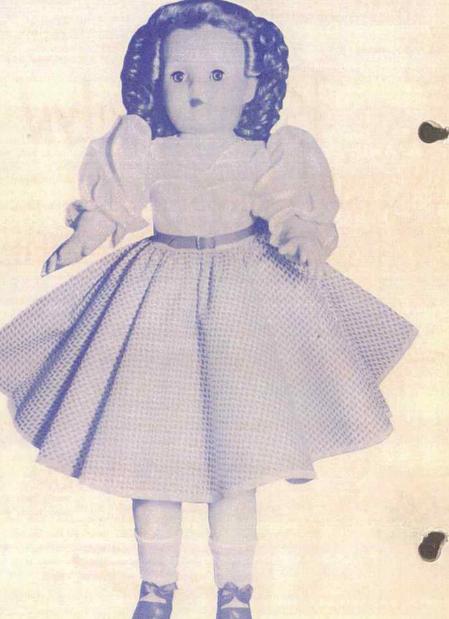

# Saucy/alker WALKS FREELY

· FLIRTS

# 5523—SAUCY WALKER

Approx. 23".

- · The ultimate in doll design.
- · She flirts, sits, stands, sleeps and walks.
- · Has cry voice and teeth.
- · Plastic body, arms and legs.
- Soft vinyl head with lovely rooted saran hair that can be curled, combed, brushed or waved.
- · Complete with vinyl curlers.
- Dressed in pastel pikolay dress, fancy trim, organdy apron and satin panties.
- · Knitted socks and soft vinyl shoes keep her from slipping.

Packed 1 per box, 4 per carton. App. Weight - 17 lbs.

ALL PLASTIC

SOFT VINYL HEAD ROOTED SARAN HAIR