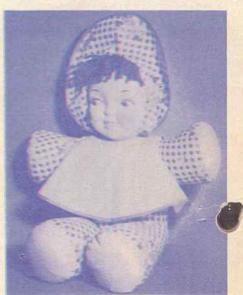

# 7761-PINCUSHION ANNIE

Approx. 11".

- An appealling little lady.
- · All soft stuffed.
- · Assorted print balloon pants, jackets, lace and ribbon bow.
- · Printed masque face.

Packed bulk, 36 per carton. App. Weight -17 lbs.

# 7762-PINCUSHION ANNIE

Approx. 13".

- Slightly larger than 7761.
- · Soft stuffed-with masque (plastic) face.
- · Wool hair tufts.

Packed bulk, 24 per carton. App. Weight

- Approx. 12".
- · Soft and sweet.
- Has gay print outfit and matching bonnet.
- Plastic masque face.
- · Wool hair tufts, ribbon bow.

Packed bulk, 24 per carton. App. Weight - 15½ lbs.