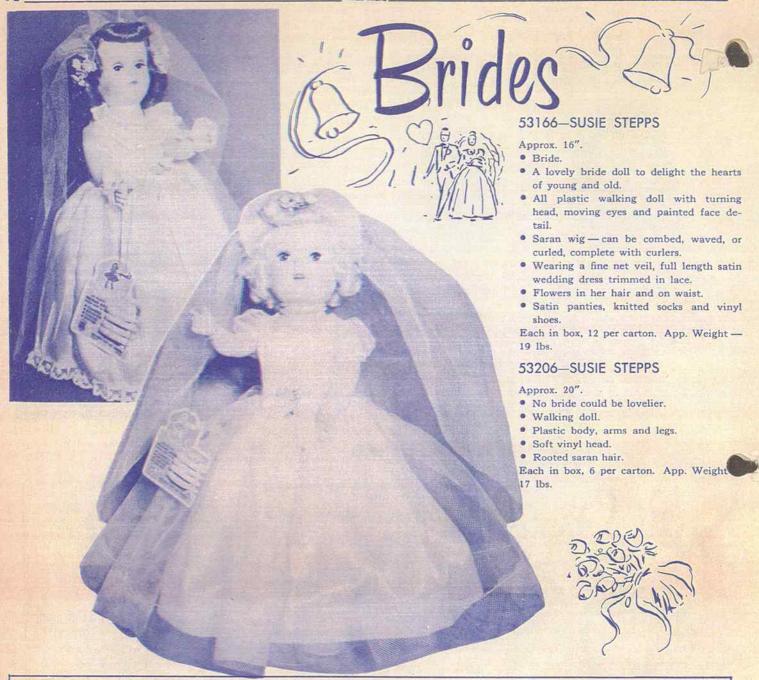

|    | Dolls – Soft Vinyl Heads,<br>Latex Body, Arms and Leg<br>Rooted Saran Hair | gs  |
|----|----------------------------------------------------------------------------|-----|
| ?  | 4214 — Ruthie                                                              | 13  |
| 2  | 4316 — Baby Marilyn                                                        | 13  |
| 2  | 4318 — Baby Marilyn                                                        | 13  |
|    | 4320 — Baby Marilyn                                                        |     |
|    | 4414 - Nancy Lee                                                           | 14  |
|    | 4416 - Nancy Lee                                                           | 14  |
|    | 4418 - Noncy Lee                                                           | 1.4 |
| 1  | 4420 — Nancy Lee                                                           | 14  |
|    | 4730 — Rosalyn                                                             | 14  |
|    | 4724 — Rosalyn                                                             | 14  |
|    |                                                                            |     |
| je | Dolls - Soft Vinyl Heads,                                                  |     |
|    | Arms and Legs, Rooted                                                      |     |
| ,  | Saran Hair                                                                 |     |
| 5  | 6816 — Dream Baby                                                          | 0.2 |
| 7  | 6818 — Dream Baby                                                          | 23  |
| 7  | 6820 — Dream Baby                                                          | 23  |
| 1  | 6823 — Dream Baby                                                          | 23  |
| 1  | 6916 — Lovums                                                              | 23  |
|    | 6918 — Lovums                                                              | 23  |
|    | 6920 — Lovums                                                              | 23  |
| 76 | 6925 — Lovums                                                              | 23  |
|    |                                                                            |     |
|    | Della All Blands                                                           |     |
|    | Dolls - All Plastic                                                        |     |
|    | 6211 — Topsy                                                               | 17  |
|    | 18107 — Mountie                                                            |     |
| 3  | 18088 — Hiawatha                                                           | 23  |
| 3  | 18118 — Hiawatha                                                           | 23  |
| 3  | 18188 — Papoose                                                            | 23  |
| 3  | 18089 — Laddie                                                             | 24  |
| 3  | 18109 — Laddie                                                             | 24  |
| 3  | 51121 — Susie Walker                                                       | 15  |
| 3  | 51151 — Susie Walker                                                       | 15  |
|    | 51152 — Susie Walker                                                       | 15  |
|    | 53166 — Bride                                                              | 16  |
|    | 53206 — Bride                                                              | 16  |
|    | 53169 — Susie Stepps                                                       | 15  |
|    | 53201 — Susie Stepps                                                       | 15  |
| )  | 53204 — Susie Stepps                                                       | 15  |
|    |                                                                            |     |