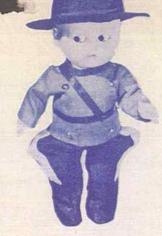

## 18107-MOUNTIE Approx. 11".

- They always get their Customer!
- An all plastic jointed doll with moving eyes and painted face.
- Dressed in regulation mounties' uniform with removable Stetson hat.
- · Brass buttons, highcut boots with laces and breeches.

Packed 1 per box, 24 per carton. Approx. Weight - 12 lbs.

18147-MOUNTIE Approx. 13".

- · Soft sculptured vinyl head.
- · Plastic insert eyes, painted face detail.
- Soft stuffed latex body, arms and legs.
- · Coo voice.
- Dressed the same as No. 18107.

Packed 1 per box, 12 per carton. Approx. Weight - 12 lbs.