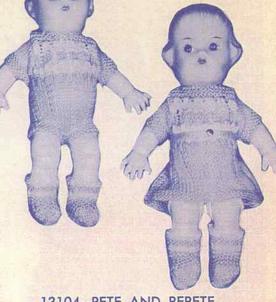

# 13104—PETE AND REPETE

Approx. 91/2".

- Similar to 13103.
- · Each dressed in coloured, knitted suits and booties.

Packed in window display box, 12 per carton. App. Weight - 14 lbs.