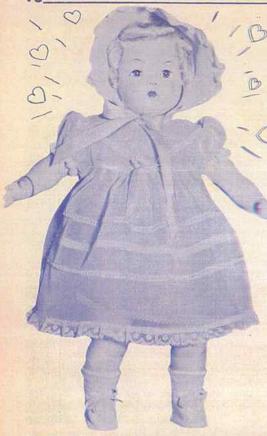

# 5523—SAUCY WALKER

Approx. 23".

- · The ultimate in doll design.
- · She flirts, sits, stands, sleeps and walks.
- · Has cry voice and teeth.
- · Plastic body, arms and legs.
- Soft vinyl head with lovely rooted saran hair that can be curled, combed, brushed or waved.
- · Complete with vinyl curlers.
- Dressed in pastel pikolay dress, fancy trim, organdy apron and satin panties.
- · Knitted socks and soft vinyl shoes keep her from slipping.

Packed 1 per box, 4 per carton. App. Weight - 17 lbs.

ALL PLASTIC

SOFT VINYL HEAD ROOTED SARAN HAIR