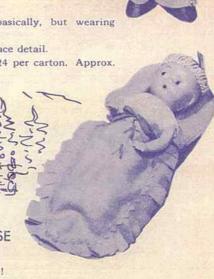

Approx. 10".

- Similar to 18088.
- All set for heap big profits.
- · Black braided wig.

Packed each in polythene bag with tab, 24 per carton. Approx. Weight - 14 lbs.

Approx. 11".

- · Same as 18108, basically, but wearing coloured trousers.
- Painted eyes and face detail.

Packed each in box, 24 per carton. Approx. Weight - 12 lbs.

# 18138-HIAWATHA

Approx. 13".

- Similar to 18118.
- · A slightly larger brave with composition. moving arms and legs.

cked each in box, 24 per carton. Approx. Weight - 23 lbs.

Approx. 10".

- · A big sales winner!
- · All plastic Indian baby doll with moving eyes, arms, head, and legs.
- · Wearing little shirt and headdress with
- Snugly tucked in bright papoose carried with carry straps and lace trim.

Packed 6 per box, 24 per carton. Approx. Weight - 21 lbs.

Weight - Di This.