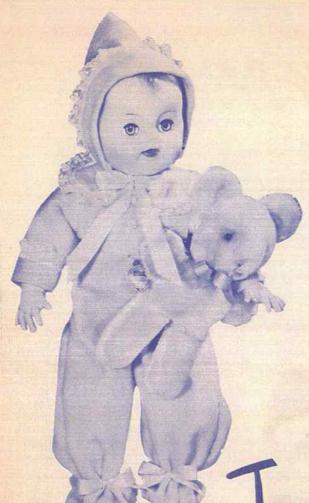

# 3021—SUCK A THUMB WITH BEAR Approx. 21".

- A cute little baby dressed in pastel flannelette baby's snowsuit with matching hood — fancy trim.
- Soft stuffed latex body, arms and legs, coo voice.
- Soft sculptured head, moving eyes.
- · Painted face detail.
- Carrying soft plush bear with ribbon bow and glass eyes. No. 8410 — 10" bear.