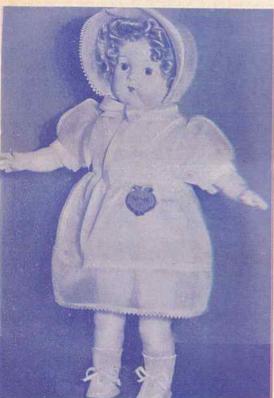

# 5523—SAUCY WALKER

Approx. 23".

- · The ultimate in doll design.
- · She flirts, sits, stands, sleeps and walks.
- · Has cry voice and teeth.
- · Plastic body, arms and legs.
- Soft vinyl head with lovely rooted saran hair that can be curled, combed, brushed or waved.
- · Complete with vinyl curlers.
- Dressed in pastel pikolay dress, fancy trim, organdy apron and satin panties.
- · Knitted socks and soft vinyl shoes keep her from slipping.

Packed 1 per box, 4 per carton. App. Weight - 17 lbs.

ALL PLASTIC

SOFT VINYL HEAD ROOTED SARAN HAIR