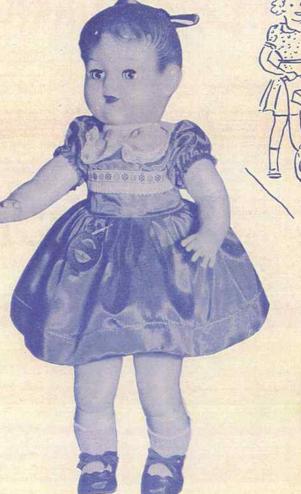

# 4214-RUTHIE

Approx. 14".

- · Rooted Hair Poodle style.
- Soft vinyl head with lovely saran hair, with bow.
- Moving eyes and fine face detail.
- Soft stuffed (magic skin) latex body, arms and legs.
- Dressed in ribbed cotton dress.
- · Coo voice.
- Knitted pants, socks and soft vinyl shoes.

Packed 1 per box, 12 per carton. App. Weight — 17 lbs.

Approx. 16".

- · Rooted Hair, Marcel style.
- · Soft vinyl head with rooted Saran hair.
- Like real hair can be brushed, combed and waved.
- Moving eyes, and painted face detail.
- · Soft stuffed latex body, arms and legs.
- Beautiful embossed cotton dress and panties.
- · Ribbon bow, socks and soft vinyl shoes.
- · Coo voice.