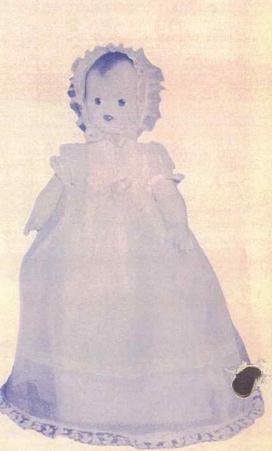

## 2414—CHRISTENING BABY

Approx. 14".

- Similar to 2410 but larger.
- · Simply adorable!
- Long cotton under garment, diapers and booties tied with ribbon.
- Soft vinyl head, plastic insert eyes, fine face detail.

Packed 1 per box, 12 per carton. App. Weight — 14<sup>1</sup>/<sub>4</sub> lbs.

Approx. 12".

- Similar to 2312.
- The darling of baby dolls.
- Lovely pastel full length snowsuit with matching hood, 2 button.