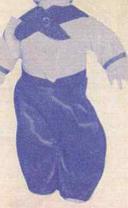

# 18088-HIAWATHA

Approx. 8".

- · A cute little Indian doll.
- · All plastic movable head, arms, legs and
- · Dressed in bright Indian costume, matching headdress and feather. Sprayed black

Packed each in polythene bag with tab, 36 per carton. Approx. Weight - 11 lbs.

Approx. 10".

- Similar to 18088.
- All set for heap big profits.
- · Black braided wig.

Packed each in polythene bag with tab, 24 per carton. Approx. Weight - 14 lbs.

Approx. 11".

- · Same as 18108, basically, but wearing coloured trousers.
- Painted eyes and face detail.

Packed each in box, 24 per carton. Approx. Weight - 12 lbs.