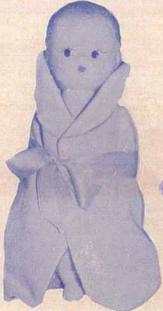

# 12103-SNOOKIE

Approx. 91/2".

Similar to 12102.

Packed each in window display box, 24 per carton. App. Weight - 14 lbs.

# 12104-SNOOKIE

Approx. 91/2".

 Adorably the same as 12103, but wearing a cute multi-coloured knitted suit and booties.

Packed each in window display box, 24 per carton. App. Weight - 14 lbs.