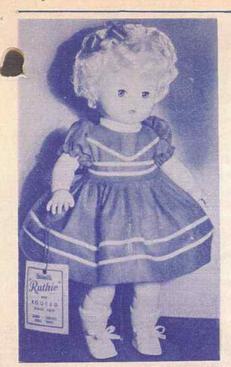

# 4214-RUTHIE

Approx. 14".

- · Rooted Hair Poodle style.
- Soft vinyl head with lovely saran hair, with bow.
- Moving eyes and fine face detail.
- Soft stuffed (magic skin) latex body, arms and legs.
- Dressed in ribbed cotton dress.
- · Coo voice.
- Knitted pants, socks and soft vinyl shoes.