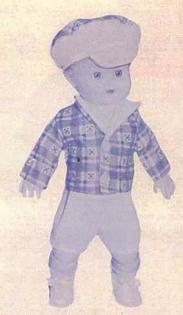

# 14164-BOBBIE

Approx. 16".

- Similar to 14161.
- A darling little boy with magic skin.
- Dressed in turtle-neck multi-coloured jersey, and short trousers.

Packed 1 per box, 12 per carton. App. Weight — 19 lbs.