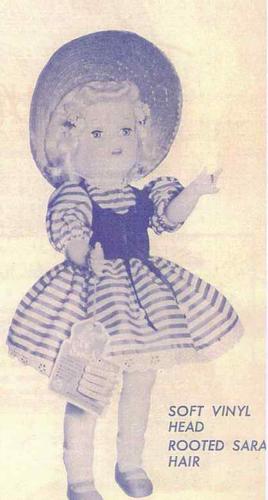

Packed 1 per box, 12 per carton. App. Weight — 17 lbs.

Approx. 16".

- · Rooted Hair, Marcel style.
- · Soft vinyl head with rooted Saran hair.
- Like real hair can be brushed, combed and waved.
- Moving eyes, and painted face detail.
- · Soft stuffed latex body, arms and legs.
- Beautiful embossed cotton dress and panties.
- · Ribbon bow, socks and soft vinyl shoes.
- · Coo voice.

Packed 1 per box, 12 per carton. App. Weight — 25 lbs.