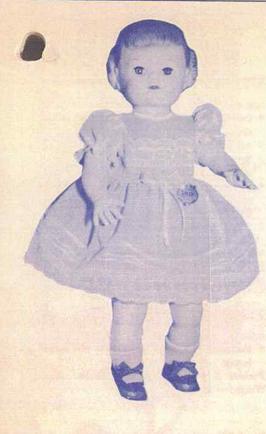

Packed 1 per box, 6 per carton. App. Weight — 20 lbs.

Approx. 14".

- Dressed in lovely pattern dress with fine detail and puff sleeve.
- Socks and soft vinyl shoes with bow.
- Cotton petticoat.
- · Knitted pants.
- Moulded hair in "bangs" style, moving eyes, soft vinyl head.
- Soft stuffed latex body, arms and legs coo voice.

Packed 1 per box, 12 per carton. App. Weight - 17 lbs.