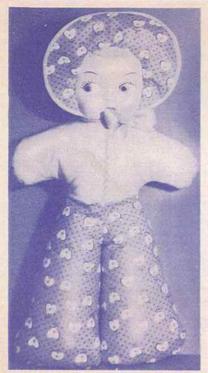

# 7767-KNOCKABOUT RAG DOLL

Approx. 19".

- · Big and lovable.
- · Gaily painted masque face wool hair
- Soft stuffed body and head.
- Fresh print long slacks, jacket and matching bonnet.
- · Ribbon bow.

Packed each in Pliofilm bag with paper