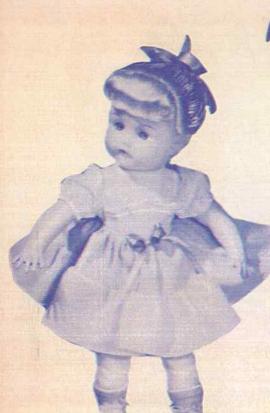

# 14161-BILLIE

Approx. 16".

- · A lovely doll for little girls.
- · Soft vinyl head, plastic insert eyes.
- · painted face detail.
- Flared cotton pique dress, ribbon bows and matching poke bonnet.
- Knitted pants, socks and vinyl shoes.
   Packed 1 per box, 12 per carton. App.
   Weight 19 lbs.