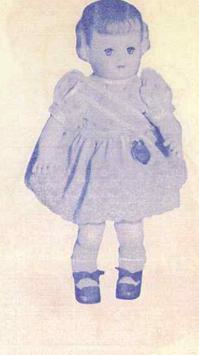

# 37142-BABY BUBBLES

# Approx. 14".

 Basically the same as 37212 but smaller. Packed 1 per box, 12 per carton. Weight - 17 lbs.

# 37212—BABY BUBBLES

Approx. 21".

- · Lovely indeed is Baby Bubbles.
- · Soft sculptured vinyl head.
- · Moving eyes delicate face detail.
- · Soft stuffed latex body, arms and legs.
- · Coo voice.
- · Wearing organdy blouse, rayon trimmed and novelty rayon skirt trimmed with patterned organdy.
- · Cotton slip, knitted panties, socks and soft shoes.