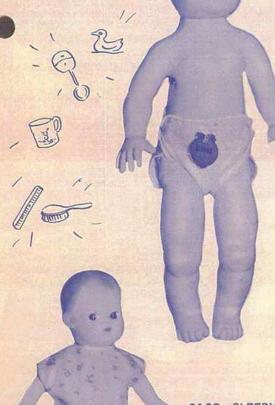

## 2225—BABYKINS

Approx. 25".

- Similar to 2221.
- · A lovely baby girl as big as a real baby.
- Sleeping eyes soft eyelashes.

Packed each in box, 4 per carton. App. Weight — 19 lbs.

Approx. 91/2".

- A sweet little baby dressed in flower patterned flannelette pyjamas.
- · Soft stuffed latex body, arms and legs.
- Softly moulded vinyl head with painted eyes and face detail.
- · Coo voice.

Packed each in polythene bag, 24 per carton. App. Weight — 11 lbs.