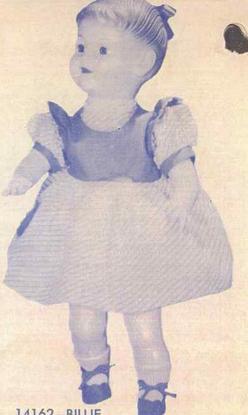

Approx. 13".

- Similar to 15131.
- A young fellow who will step out in front.
   Packed each in box, 12 per carton. App.
   Weight 15 lbs.

14162—BILLIE

- Approx. 16".

   Beautiful in detail.
- Soft stuffed latex body, arms and legscoo voice.
- Soft vinyl sculptured head, pony tail style with ribbon.
- Plastic insert eyes.
- Finely painted face detail.
- Pretty cotton dress, with ribbed cotton vest.
- Cotton slip, knitted pants, socks and ribbon tied shoes.