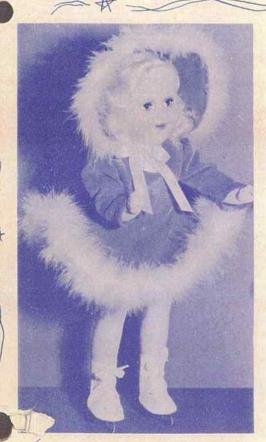

# 63161—BARBARA ANN SCOTT

Approx. 16".

- · Canada's sweetheart of the blades.
- All composition doll.
- · Moving head, arms and legs.
- Saran wig can be combed, brushed, curled and waved.
- All plastic moving eyes.
- · Velveteen outfit with maribou trim and

Each in a box, 12 per carton. App. Weight - 181/2 lbs.

6211-TOPSY

- A chocolate coloured all plastic cutie.
- Movable arms, legs and eyes.
- Three braided wool tufts on head.

Brightly coloured print dress, panties