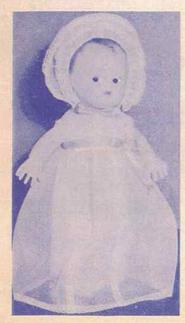

## 2410-CHRISTENING BABY

Approx. 10".

- · Soft stuffed latex body, arms and legs.
- Soft, sanitary vinyl head, painted eyes, mouth, and detailed features.
- · Coo voice.
- Dressed in fancy, full length, organdy dress, trimmed in lace and tied with ribbon.
- Matching lace trimmed organdy bonnet.
- Diapers and knitted socks tied with ribbon.

Packed 1 per box, 12 per carton. App. Weight — 9 lbs.