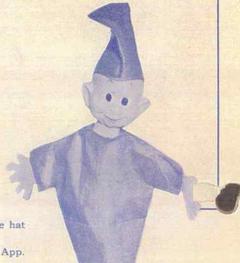

# 6002-HAND PUPPET DOPEY

Approx. 9".

 Same as 6001 but with cotton dunce hat and different face.

Each in cellophane bag, 36 per carton. App. Weight — 8 lbs.