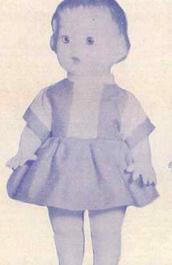

# 7110-BABY JOY

Approx. 10".

- · Cute as a button!
- Soft vinyl sculptured head, body, arms and legs.
- \* Plastic insert eyes, delicate face detail.
- · Lovely dress with fancy trim.
- · Panties, socks and shoes.
- · Coo voice.

Packed 1 per box, 12 per carton. App. Weight - 13 lbs.