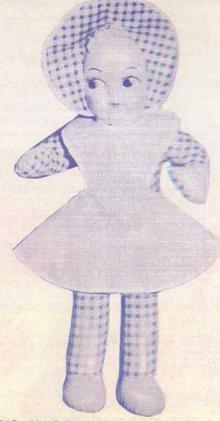

# 7771-KNOCKABOUT RAG DOLL

Approx. 19".

- · Gay as a spring morning.
- · Sitting position.
- · Softly stuffed with masque fface width dimples.
- Bright cotton outfit with metalling bonnet.

Packed bulk, 12 per carton. App. Wright -