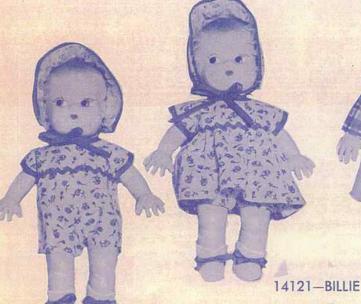

# 14161-BILLIE

Approx. 16".

- · A lovely doll for little girls.
- · Soft vinyl head, plastic insert eyes.
- · painted face detail.
- Flared cotton pique dress, ribbon bows and matching poke bonnet.
- Knitted pants, socks and vinyl shoes.
   Packed 1 per box, 12 per carton. App.
   Weight 19 lbs.