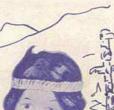

# 18088-HIAWATHA

Approx. 8".

- · A cute little Indian doll.
- · All plastic movable head, arms, legs and
- · Dressed in bright Indian costume, matching headdress and feather. Sprayed black

Packed each in polythene bag with tab, 36 per carton. Approx. Weight - 11 lbs.

Approx. 10".

- Similar to 18088.
- All set for heap big profits.
- · Black braided wig.

Packed each in polythene bag with tab, 24 per carton. Approx. Weight - 14 lbs.

Approx. 11".

- · Same as 18108, basically, but wearing coloured trousers.
- Painted eyes and face detail.

Packed each in box, 24 per carton. Approx. Weight - 12 lbs.

# 18138-HIAWATHA

Approx. 13".

- Similar to 18118.
- · A slightly larger brave with composition. moving arms and legs.

cked each in box, 24 per carton. Approx. Weight - 23 lbs.

Approx. 10".

- · A big sales winner!
- · All plastic Indian baby doll with moving eyes, arms, head, and legs.
- · Wearing little shirt and headdress with
- Snugly tucked in bright papoose carried with carry straps and lace trim.