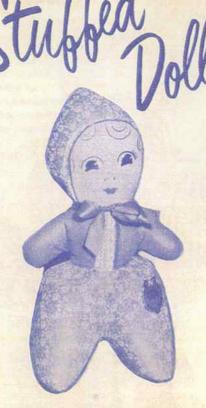

# 7760-SLEEPYHEAD

Approx. 14".

- · Softly stuffed happy little doll.
- · Print sleepers and matching bonnet.
- Plastic masque face painted detail.

• Hair tufts — ribbon bow. Packed bulk, 2 dozen per carton. App. Weight - 15 lbs.