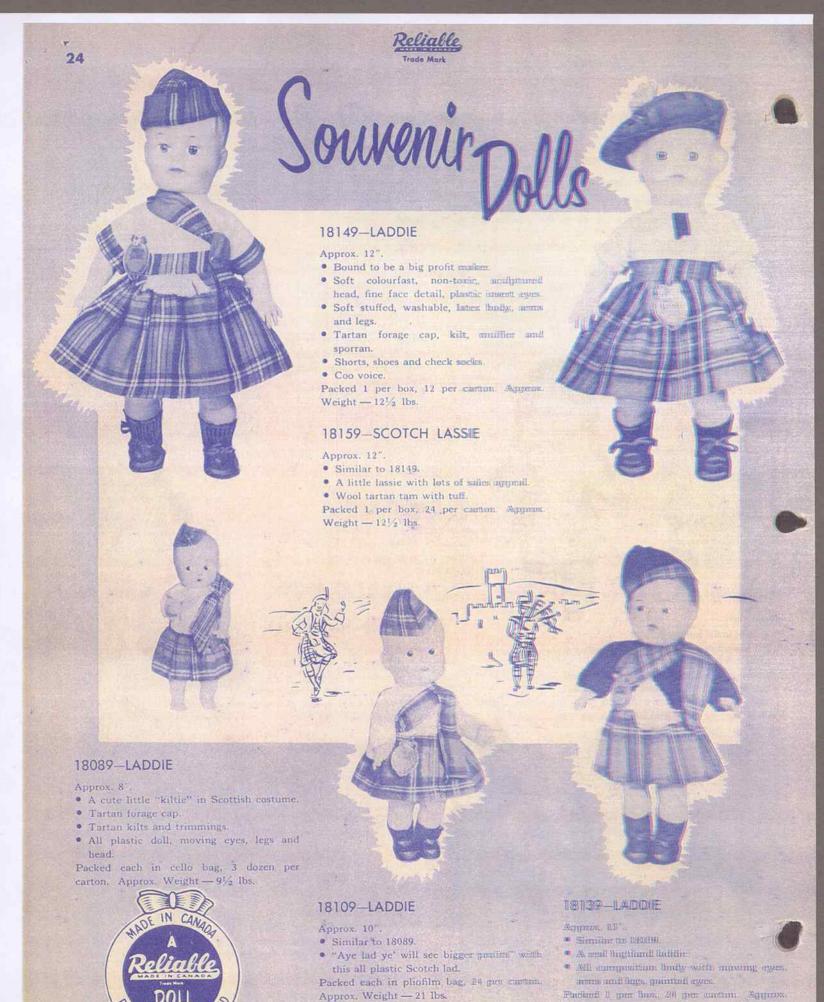

# 14161-BILLIE

Approx. 16".

- · A lovely doll for little girls.
- · Soft vinyl head, plastic insert eyes.
- · painted face detail.
- Flared cotton pique dress, ribbon bows and matching poke bonnet.
- Knitted pants, socks and vinyl shoes.
   Packed 1 per box, 12 per carton. App.
   Weight 19 lbs.

Approx. 13".

- A lovely doll in a neat little gathered dress with brightly coloured shoulder cape with fancy trim and bow—shoes and socks, and knitted pants.
- Soft stuffed latex body "Magic Skin".
- · Coo voice.
- Soft vinyl sculptured head.
- Plastic insert eyes, painted face detail.
   Packed each in a box, 12 per carton. App.
   Weight 15 lbs.

Approx. 13".

- Similar to 15131.
- A young fellow who will step out in front.
   Packed each in box, 12 per carton. App.
   Weight 15 lbs.

14162—BILLIE

- Approx. 16".

   Beautiful in detail.
- Soft stuffed latex body, arms and legscoo voice.
- Soft vinyl sculptured head, pony tail style with ribbon.
- Plastic insert eyes.
- Finely painted face detail.
- Pretty cotton dress, with ribbed cotton vest.
- Cotton slip, knitted pants, socks and ribbon tied shoes.

Packed 1 per box, 12 per carton. Approx. Weight — 19 lbs.

# 14164-BOBBIE

Approx. 16".

- Similar to 14161.
- A darling little boy with magic skin.
- Dressed in turtle-neck multi-coloured jersey, and short trousers.

Packed 1 per box, 12 per carton. App. Weight — 19 lbs.

# 18088-HIAWATHA

Approx. 8".

- · A cute little Indian doll.
- · All plastic movable head, arms, legs and
- · Dressed in bright Indian costume, matching headdress and feather. Sprayed black

Packed each in polythene bag with tab, 36 per carton. Approx. Weight - 11 lbs.

Approx. 10".

- Similar to 18088.
- All set for heap big profits.
- · Black braided wig.

Packed each in polythene bag with tab, 24 per carton. Approx. Weight - 14 lbs.

Approx. 11".

- · Same as 18108, basically, but wearing coloured trousers.
- Painted eyes and face detail.

Packed each in box, 24 per carton. Approx. Weight - 12 lbs.

# 18138-HIAWATHA

Approx. 13".

- Similar to 18118.
- · A slightly larger brave with composition. moving arms and legs.

cked each in box, 24 per carton. Approx. Weight - 23 lbs.

Approx. 10".

- · A big sales winner!
- · All plastic Indian baby doll with moving eyes, arms, head, and legs.
- · Wearing little shirt and headdress with
- Snugly tucked in bright papoose carried with carry straps and lace trim.