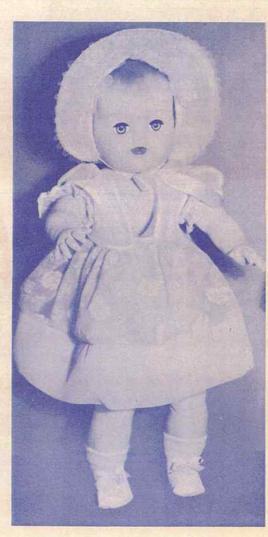

## 2410-CHRISTENING BABY

Approx. 10".

- · Soft stuffed latex body, arms and legs.
- Soft, sanitary vinyl head, painted eyes, mouth, and detailed features.
- · Coo voice.
- Dressed in fancy, full length, organdy dress, trimmed in lace and tied with ribbon.
- Matching lace trimmed organdy bonnet.
- Diapers and knitted socks tied with ribbon.

Packed 1 per box, 12 per carton. App. Weight — 9 lbs.