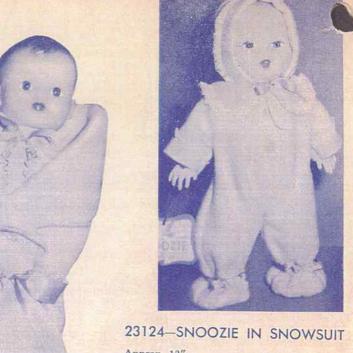

Packed 1 per box, 12 per carton. App. Weight — 14<sup>1</sup>/<sub>4</sub> lbs.

Approx. 12".

- Similar to 2312.
- The darling of baby dolls.
- Lovely pastel full length snowsuit with matching hood, 2 button.

Packed 1 per box, 12 per carton. Weight  $-13\frac{1}{2}$  lbs.