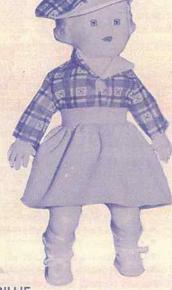

# 14161-BILLIE

Approx. 16".

- · A lovely doll for little girls.
- · Soft vinyl head, plastic insert eyes.
- · painted face detail.
- Flared cotton pique dress, ribbon bows and matching poke bonnet.
- Knitted pants, socks and vinyl shoes.
   Packed 1 per box, 12 per carton. App.
   Weight 19 lbs.