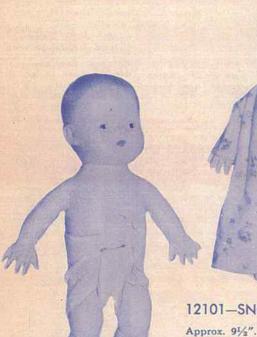

# 12101-SNOOKIE

- Similar to 1210.
- · A bedtime beauty in lovely flannelette kimona.
- · Coo voice.

Packed each in box, 2 dozen per carton. App. Weight - 12 lbs. App. Weight - 111/2 lbs.

Approx. 91/2".

- Similar to 12101.
- · Dressed in diaper and wrapped in

Packed each in box, 2 dozen per carton.

Approx. 91/2".

- · A darling little baby in diapers and safety
- Soft stuffed latex body, arms and legs.
- Soft moulded vinyl head with painted face detail.

Packed each in polythene bag, 24 per carton. App. Weight - 111/2 lbs.