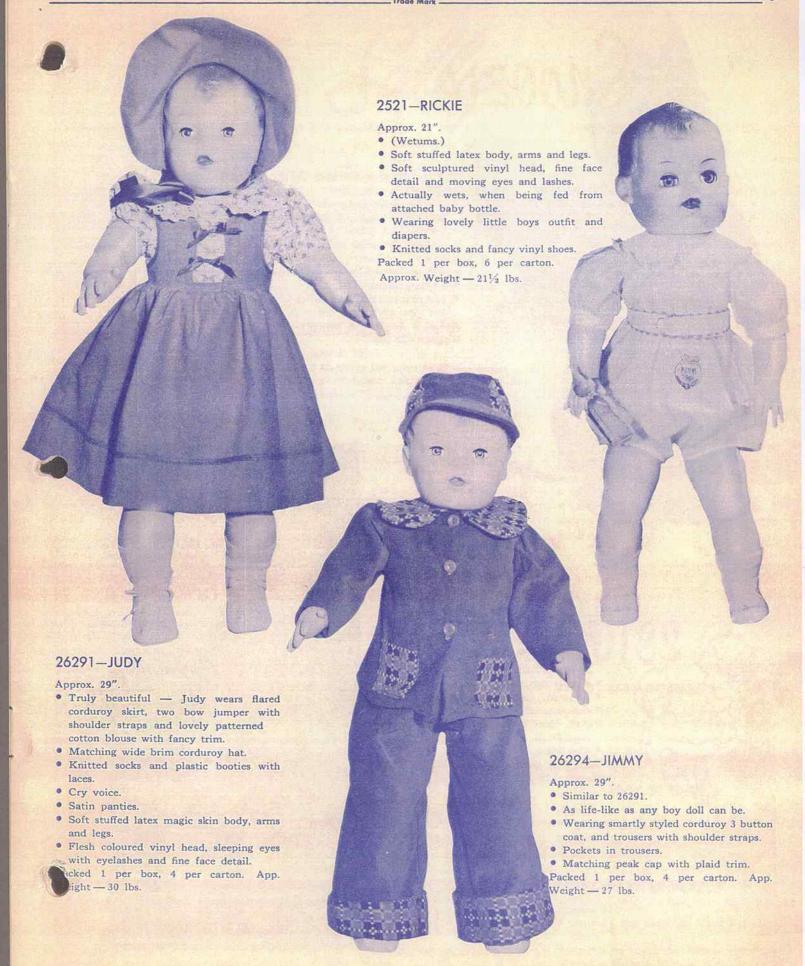

# 11101-PERCY PIG

Approx. 10".

- Soft, colourfast vinyl head with painted face detail.
- Soft stuffed latex body.
- Colourful ribbed cotton trousers and cotton shirt.
- Shoes and stockings.
- Moulded vinyl hat.
- · Coo voice.

- · A cute little girl in a charming outfit.
- · Lovely one button colourful blouse with lined collar.
- · Dainty one colour flared skirt and matching tam.
- · Knitted pants, socks and vinyl shoes.
- Soft stuffed latex body coo voice.
- · Vinyl head, plastic insert eyes, and detailed face.

Packed each in box, 12 per carton. App. Weight - 141/2 lbs.

# 14124-BOBBIE

Approx. 12".

- Similar to 14121.
- A real sporty type in colourful 2 button jacket and matching peak hat.
- Cute little short trousers.

Packed each in box, 12 per carton. App. Weight - 141/2 lbs.