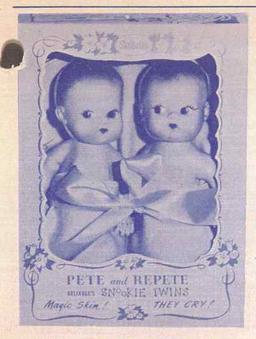

# 13102-PETE AND REPETE

Approx. 91/2".

- Soft stuffed latex body, arms and legs.
- · Soft vinyl head with plastic insert eyes.
- Wrapped in sweet, coloured blanket tied with ribbon.
- · Each in diaper.
- · Coo voice.

acked in colourful window display box, 12 per carton. App. Weight - 14 lbs.