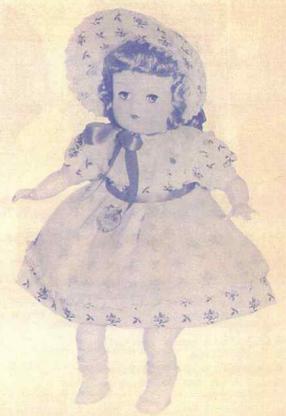

# 37212—BABY BUBBLES

Approx. 21".

- · Lovely indeed is Baby Bubbles.
- · Soft sculptured vinyl head.
- · Moving eyes delicate face detail.
- · Soft stuffed latex body, arms and legs.
- · Coo voice.
- · Wearing organdy blouse, rayon trimmed and novelty rayon skirt trimmed with patterned organdy.
- · Cotton slip, knitted panties, socks and soft shoes.