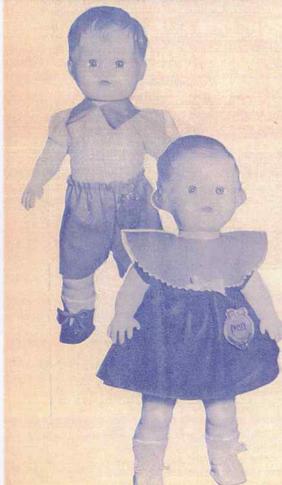

## 2116-SLEEPY HEAD

Approx. 16".

- · Similar to 12109 only larger.
- A bedtime cuddle doll to delight little mothers.
- Vinyl head with moulded curly hair, plastic insert eyes, and face detail.

Packed each in pliofilm bag with paper back, 12 per carton. App. Weight—17½ lbs.

Approx. 13".

- A lovely doll in a neat little gathered dress with brightly coloured shoulder cape with fancy trim and bow—shoes and socks, and knitted pants.
- Soft stuffed latex body "Magic Skin".
- · Coo voice.
- Soft vinyl sculptured head.
- Plastic insert eyes, painted face detail.
   Packed each in a box, 12 per carton. App.
   Weight 15 lbs.