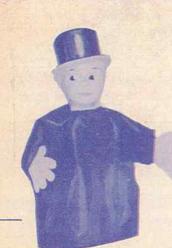

# 6001-HAND PUPPET CHARLIE

Appens. 9".

- Moulded composition head with top hat and painted face detail.
- Cotton sleeve body with felt hands attached to meck.
- Child's or adult's hand inserted in body sleeve manipulates head and arms.

Each in cellophane bag, 36 per carton. App. Weight — 8 lbs.