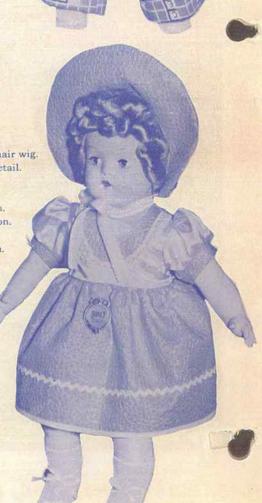

## 18107-MOUNTIE Approx. 11".

- They always get their Customer!
- An all plastic jointed doll with moving eyes and painted face.
- Dressed in regulation mounties' uniform with removable Stetson hat.
- · Brass buttons, highcut boots with laces and breeches.

Packed 1 per box, 24 per carton. Approx. Weight - 12 lbs.

18147-MOUNTIE Approx. 13".

- · Soft sculptured vinyl head.
- · Plastic insert eyes, painted face detail.
- Soft stuffed latex body, arms and legs.
- · Coo voice.
- Dressed the same as No. 18107.

Packed 1 per box, 12 per carton. Approx. Weight - 12 lbs.