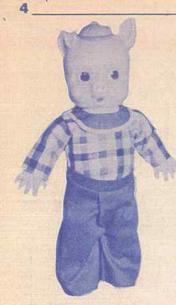

## 18107-MOUNTIE Approx. 11".

- They always get their Customer!
- An all plastic jointed doll with moving eyes and painted face.
- Dressed in regulation mounties' uniform with removable Stetson hat.
- · Brass buttons, highcut boots with laces and breeches.

Packed 1 per box, 24 per carton. Approx. Weight - 12 lbs.

18147-MOUNTIE Approx. 13".

- · Soft sculptured vinyl head.
- · Plastic insert eyes, painted face detail.
- Soft stuffed latex body, arms and legs.
- · Coo voice.
- Dressed the same as No. 18107.

Packed 1 per box, 12 per carton. Approx. Weight - 12 lbs.