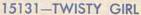

Approx. 13".

- A lovely doll in a neat little gathered dress with brightly coloured shoulder cape with fancy trim and bow—shoes and socks, and knitted pants.
- Soft stuffed latex body "Magic Skin".
- · Coo voice.
- Soft vinyl sculptured head.
- Plastic insert eyes, painted face detail.
   Packed each in a box, 12 per carton. App.
   Weight 15 lbs.

Approx. 13".

- Similar to 15131.
- A young fellow who will step out in front.
   Packed each in box, 12 per carton. App.
   Weight 15 lbs.

14162—BILLIE

- Approx. 16".

   Beautiful in detail.
- Soft stuffed latex body, arms and legscoo voice.
- Soft vinyl sculptured head, pony tail style with ribbon.
- Plastic insert eyes.
- Finely painted face detail.
- Pretty cotton dress, with ribbed cotton vest.
- Cotton slip, knitted pants, socks and ribbon tied shoes.