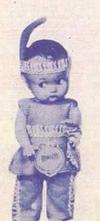

# 18088-HIAWATHA

Approx. 8".

- · A cute little Indian doll.
- · All plastic movable head, arms, legs and
- · Dressed in bright Indian costume, matching headdress and feather. Sprayed black

Packed each in polythene bag with tab, 36 per carton. Approx. Weight - 11 lbs.

Approx. 10".

- Similar to 18088.
- All set for heap big profits.
- · Black braided wig.

Packed each in polythene bag with tab, 24 per carton. Approx. Weight - 14 lbs.

Approx. 11".

- · Same as 18108, basically, but wearing coloured trousers.
- Painted eyes and face detail.