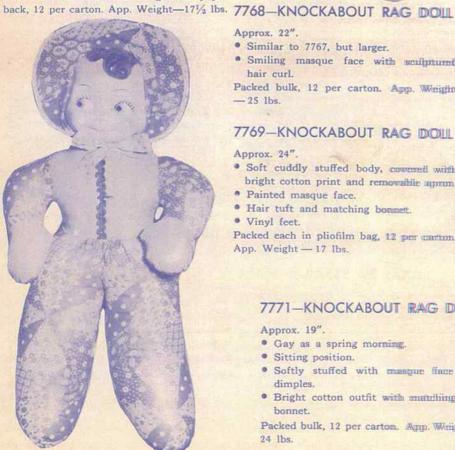

Approx. 22".

- Similar to 7767, but larger.
- Smiling masque face with sculptured hair curl.

Packed bulk, 12 per carton. App. Weight - 25 lbs.

# 7769-KNOCKABOUT RAG DOLL

Approx. 24".

- Soft cuddly stuffed body, covered with bright cotton print and removable apron.
- \* Painted masque face.
- · Hair tuft and matching bonnett.
- · Vinyl feet.

Packed each in pliofilm bag, 12 per cention. App. Weight - 17 lbs.

# 7771-KNOCKABOUT RAG DOLL

Approx. 19".

- · Gay as a spring morning.
- · Sitting position.
- · Softly stuffed with masque fface width dimples.
- Bright cotton outfit with metalling bonnet.

Packed bulk, 12 per carton. App. Wright -