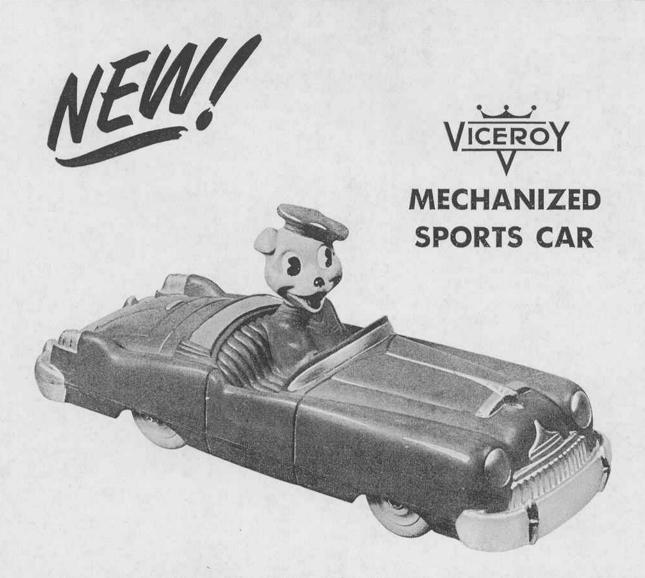

## SPORTS CAR - No. M-12030

In two attractive colours — green and yellow, individually tissue wrapped. Packed one dozen assorted ( $\frac{1}{2}$  doz. green,  $\frac{1}{2}$  doz. red) to a shipping container. Approximate shipping weight 7 lbs.