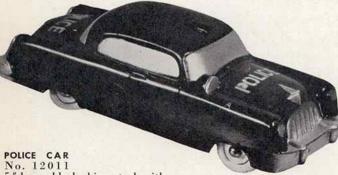

## FIRE CHIEF CAR

No. 12007 — 5" long lively red base stock with silver trim. 2 dozen to a shipping container. Approx. weight 2½ lbs. per dozen.

5" long, black shiny stock with white trim. 2 dozen to a shipping container. Approximate weight 2½ lbs. per dozen.