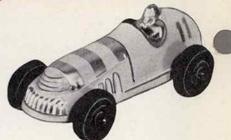

No. 12030-Same as above, but Free Wheeling.

No. 12012 SUPER RACER—63/4" long. > →

Green with yellow trim and red with silver trim. 2 doz. (assort. colour combinations) to a shipping container. Approx. weight  $4\frac{1}{2}$ lbs. per dozen.