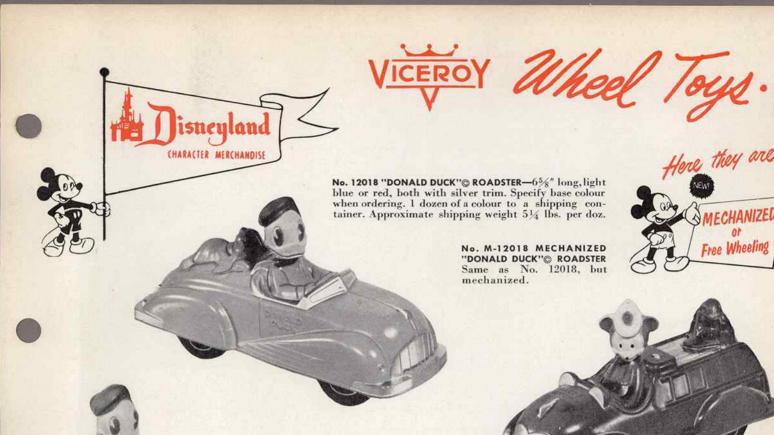

No. M-12017 MECHANIZED "MICKEY MOUSE" FIRE TRUCK—Same as No. 12017, but mechanized.

DISNEY WHEEL TOY ASSORTMENTS—consists of 4 M.M. Fire Trucks, 4 D.D. Roadsters, 2 M.M. Tractors and 2 D.D. Tractors to a shipping container, either mechanized or free-wheeling.

MECHANIZED No. M - 12100

5¼ lbs. Shipping weight per dozen

FREE-WHEELING No. 12200 n 53/4 lbs.

No. 12017 "MICKEY MOUSE"© FIRE TRUCK —6¾"long. Red with silver trim. 1 dozen to a shipping con-

tainer. Approximate weight 51/4 lbs. a doz.