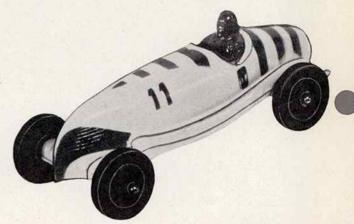

No. 12030-Same as above, but Free Wheeling.

No. 12012 SUPER RACER—63/4" long. > →

Green with yellow trim and red with silver trim. 2 doz. (assort. colour combinations) to a shipping container. Approx. weight  $4\frac{1}{2}$ lbs. per dozen.