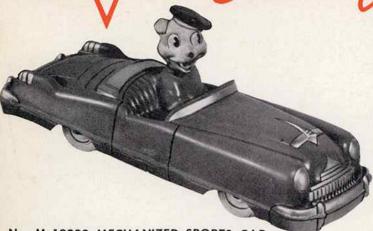

No. M-12030 MECHANIZED SPORTS CAR

7" long, yellow with silver trim and green with silver trim. 1 dozen (assorted colour combinations) to a shipping container. Approximate shipping weight 534 lbs. per dozen.

No. 12030-Same as above, but Free Wheeling.

No. 12012 SUPER RACER—63/4" long. > →

Green with yellow trim and red with silver trim. 2 doz. (assort. colour combinations) to a shipping container. Approx. weight  $4\frac{1}{2}$ lbs. per dozen.