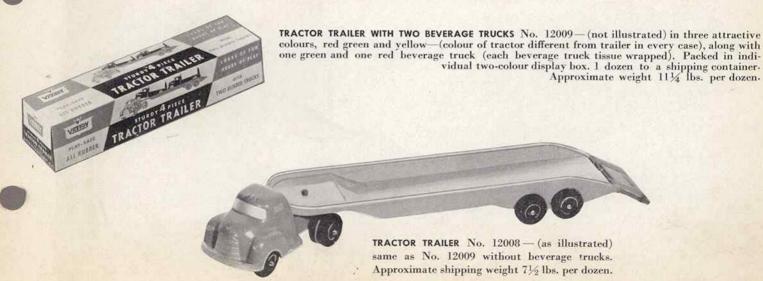

Tractor Trailer Combinations

No. 12010 JUNIOR RACER-41/2" long

Yellow with silver trim and red with blue trim. 3 doz. (assort. colour combinations) to a shipping container. Approx. weight 21/4 lbs. per dozen.