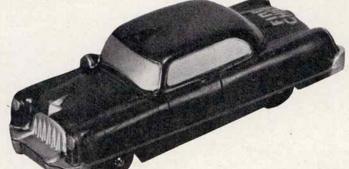

No. M-12030 MECHANIZED SPORTS CAR

7" long, yellow with silver trim and green with silver trim. 1 dozen (assorted colour combinations) to a shipping container. Approximate shipping weight 534 lbs. per dozen.

No. 12030-Same as above, but Free Wheeling.

No. 12012 SUPER RACER—63/4" long. > →

Green with yellow trim and red with silver trim. 2 doz. (assort. colour combinations) to a shipping container. Approx. weight  $4\frac{1}{2}$ lbs. per dozen.