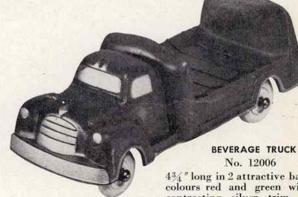

434 " long in 2 attractive base colours red and green with contrasting silver trim. 2 dozen assorted (I dozen each colour) to a shipping container. Approx.weight 2½lbs. per dozen.

MADE IN CANADA BY

VICEROY MANUFACTURING COMPANY LIMITED