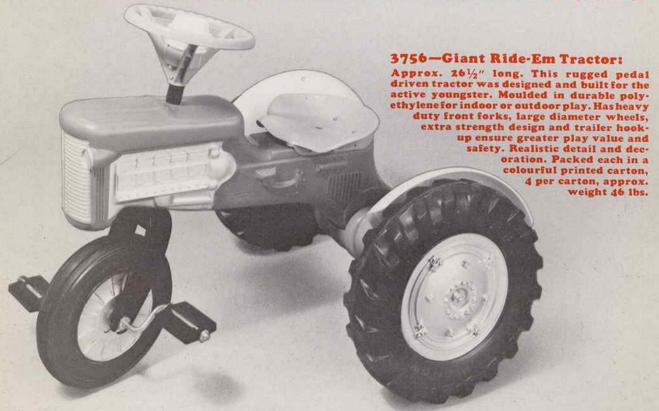

er set. Packed each in a colourful printed carton, 6 permaster carton, approx. weight 54 1bs.