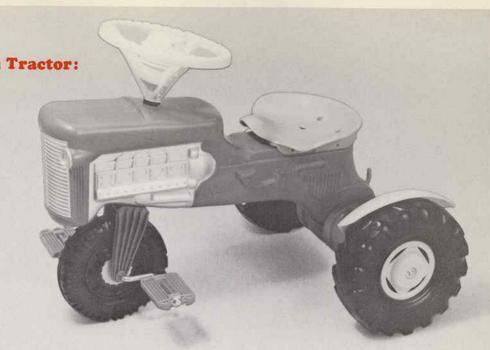

er set. Packed each in a colourful printed carton, 6 permaster carton, approx. weight 54 1bs.