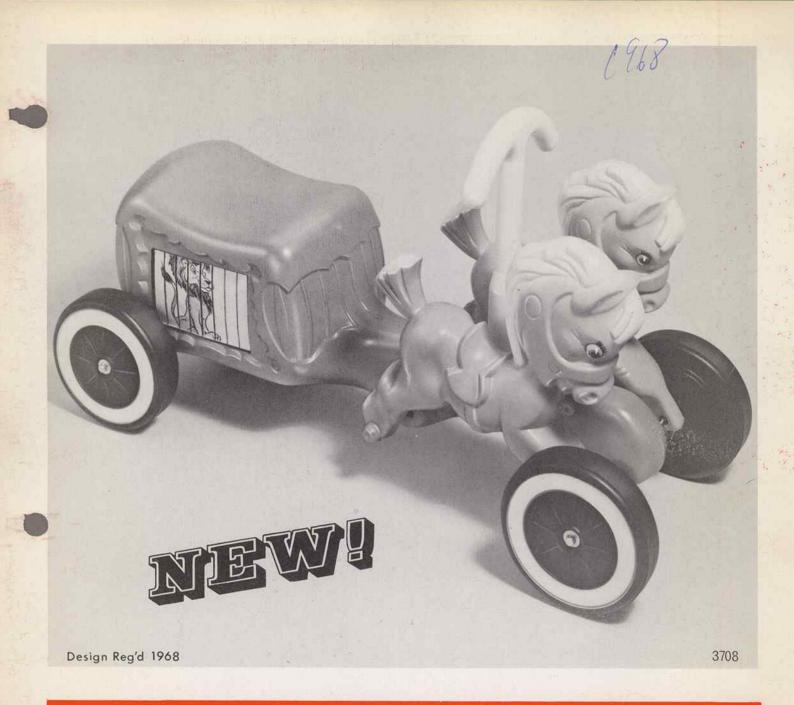

## 3708-Circus Wagon:

Approx. 24" long. Two decorated horses bob up and down as the Circus Wagon rolls along. The wagon has realistic detail and is moulded in durable polyethylene. Suitable for indoor or outdoor play. Packed each in a printed carton, 6 per master carton, approx. weight 27 lbs.