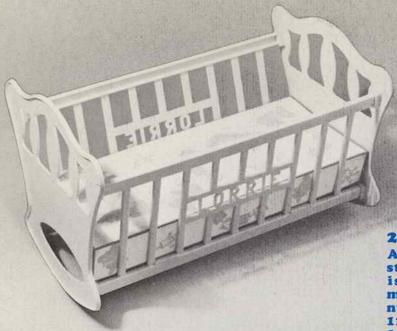

#### 2682-Doll Cradle:

Approx. 15½". Moulded in polystyrene, this delightful cradle is complete with simulated mattress printed in a delicate nursery motif. Each in a box, 12 per carton, approx. weight 16 lbs.