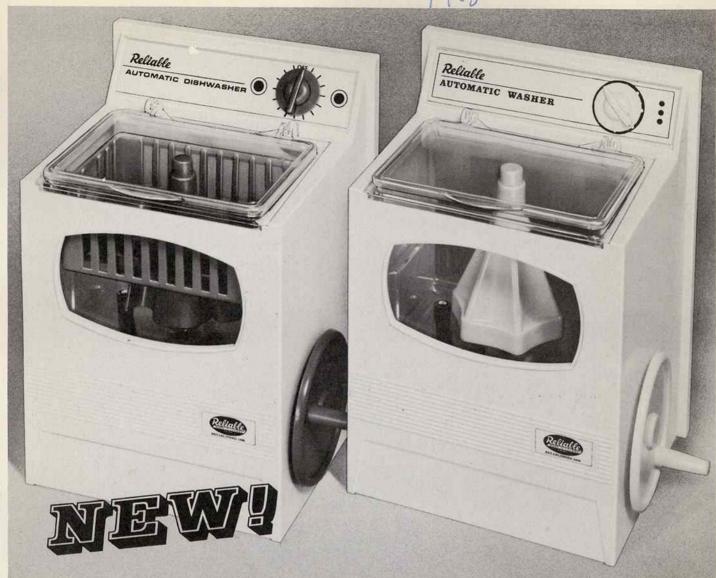

### 2176—Automatic Washing Machine

Approx. 5½" x 5" x 8". High impact plastic automatic washing machine with clear plastic washing compartment and giant agitator. Top loading washer has clear lid, front window and back cover to show the action of the large colourful plastic gears. Has water drain hose, and handle at side which gives washing action when turned. Packed in colourful shrink display box, 12 per carton, approx. weight 16 lbs.

## 2177—Automatic Dishwasher:

Approx. 5½" x 5" x 8". High impact plastic dishwasher containing clear acetate washing compartment that holds dish drain rack and rotor blades with clear lid; front window and back cover to show the action of the large colourful plastic gears; top loading dishwasher with water drain hose, and handle at side which gives washing action when turned. Included set of plastic dishes. Packed each in colourful shrink display package, 12 per carton, approx. weight 17½ lbs.