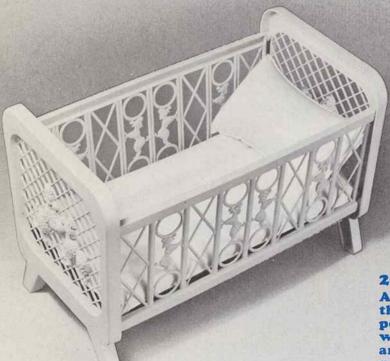

#### 2686 - Doll Crib:

Approx. 19" of play value in this delicately moulded crib of polystyrene. Crib is complete with inflatable vinyl mattress and pillow. Each in a box, 12 per carton, approx. weight 24 lbs.