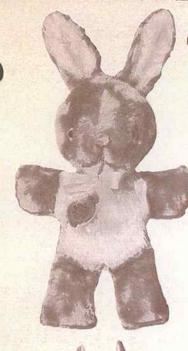

## Begging Bunny (Cloth)

7946 — Approx. 13" tall — A perky, cloth bunny for Easter playtime. Soft stuffed, glass eyes, ribbon bow, yarn nose and mouth. Packed bulk, 3 dozen per carton. Approx. weight — 18 lbs.