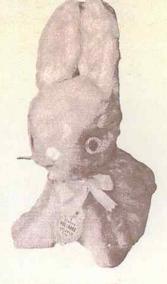

#### Cuddly Bunny

7971 — Approx. 12½" — A delightful soft stuffed bunny in gay Easter shades. Glass eyes, yarn nose and mouth. Ribbon bow. Packed bulk, 2 dozen per carton. Approx. weight — 10 lbs.