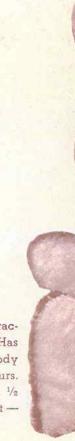

**7962** — Approx. 17" — This jaunty Easter Rabbit has a soft stuffed body and vinyl face with moving eyes. A ribbon bow completes his costume. Packed 1 to a box, ½ dozen per carton. Approx. weight — 8 lbs.