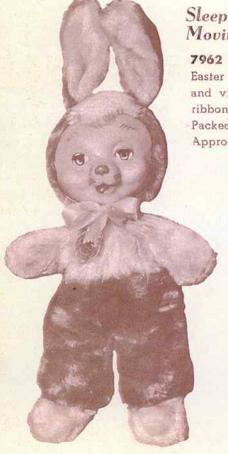

**7962** — Approx. 17" — This jaunty Easter Rabbit has a soft stuffed body and vinyl face with moving eyes. A ribbon bow completes his costume. Packed 1 to a box, ½ dozen per carton. Approx. weight — 8 lbs.