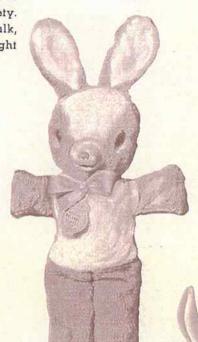

#### Standing Bunny (Assorted)

7951 — Approx. 12" tall — Another popular print bunny. This fellow has a plush head, print body, is soft stuffed with glass eyes, plastic nose, yarn mouth, ribbon bow. A popular seller, he's packed 2 dozen per carton. Approx. weight — 13½ lbs.