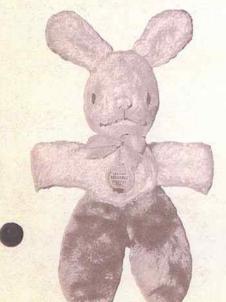

7963 — Approx. 10" — A delightful novelty Easter Rabbit Ball. It is soft stuffed in colourful plush with soft vinyl head and ears. Ribbon bow and bell on ears. Ribbon bow at neck. Packed each in a box. 1 dozen per carton. Approx. weight — 10 lbs.