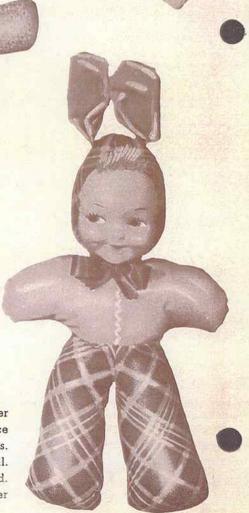

#### Easter Rag Doll

7952 — Approx. 18" — A sweet Easter Rag Doll. Has plastic masque face with painted detail, wool hair tufts. Outfit includes print and vinyl material. Has Easter bunny ears. Cotton stuffed. Ribbon bow. Packed bulk, 2 dozen per carton. Approx. weight — 17 lbs.