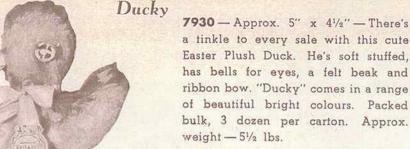

7932 — Approx. 61/2" x 7"— Similar to the 7930 — but a larger size. Packed bulk, 2 dozen per carton. Approx. weight — 8 lbs.