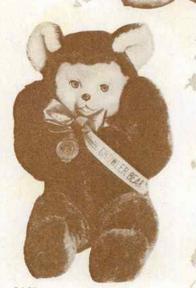

# 8147

Golden (Growler Bear)

Golden (Growler Bear)

Approx. 14". A real bear for sales, has golden coloured soft stuffed plush body and head. Features realistic growler voice. Has rolling eyes, soft vinyl nose, ribbon bow and white plush paws and inside of ears. Packed bulk, 1 dozen per carton. Approx. Weight — 12 lbs.