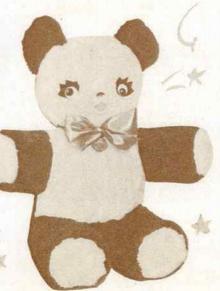

## 8111 Panda (Balloon Pants)

2

Approx.  $10\frac{1}{2}$ ". Always popular. Has a soft stuffed plush head, glass eyes, plastic nose and sewn yarn mouth. Body, balloon pants and ears in cotton print of assorted designs and colours. Has ribbon bow. Packed in bulk, 2 dozen per carton. Approx. Weight —  $10\frac{1}{2}$  lbs.