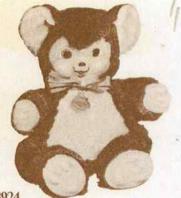

## 8211 Panda (Cuddly)

Approx. 11". For all children to love contrasting black and white soft plush body. Glass eyes, plastic nose and ribbon bow. Squeak in body. Packed bulk, 2 dozen per carton. Approx. Weight — 101/2 lbs.

## 8213

Panda (Cuddly)

Approx. 13". A panda with lots of appeal. Has soft stuffed contrasting black and white plush body and head with vinyl nose, rolling eyes, squeak in body and ribbon bow. Packed bulk, 1 dozen per carton. Approx. Weight — 7 lbs.