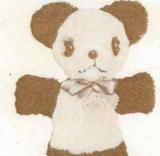

## 8111 Panda (Balloon Pants)

2

Approx.  $10\frac{1}{2}$ ". Always popular. Has a soft stuffed plush head, glass eyes, plastic nose and sewn yarn mouth. Body, balloon pants and ears in cotton print of assorted designs and colours. Has ribbon bow. Packed in bulk, 2 dozen per carton. Approx. Weight —  $10\frac{1}{2}$  lbs.