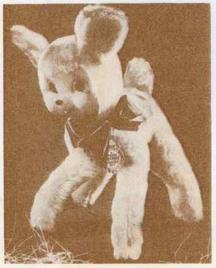

# 8147

Golden (Growler Bear)

Golden (Growler Bear)

Approx. 14". A real bear for sales, has golden coloured soft stuffed plush body and head. Features realistic growler voice. Has rolling eyes, soft vinyl nose, ribbon bow and white plush paws and inside of ears. Packed bulk, 1 dozen per carton. Approx. Weight — 12 lbs.