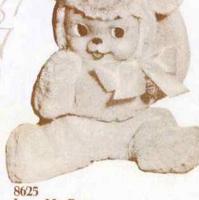

## 8265 Baby Panda

Approx. 15". A real cutic, nearly all black with white ears and paws in soft stuffed plush. Has glass eyes, felt lashes, soft vinyl nose, ribbon bow, squeak in tail. Packed bulk,  $\frac{1}{2}$  dozen per carton. Approx. Weight — 7 lbs.