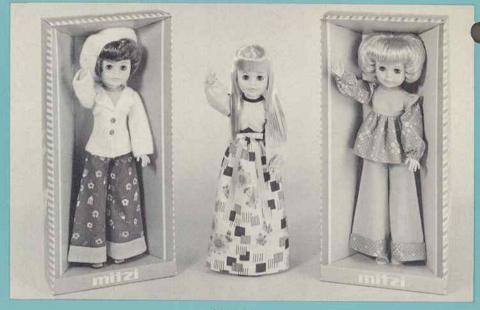

#### 660344 - MITZI ASSORTMENT

18" tall. Five piece fully jointed body, moving eyes and rooted hair. One wearing slacks, jacket and hat with mini cut hair style, the other dressed in a long gown, pants and shoes with long buster hair style. The third dressed in a two piece pant suit with page boy hair style. Individually in a shrink display box. Packed 12 per carton. Weight 15.5 lbs.

18" tall. Five piece fully jointed body, moving eyes and rooted hair. One wearing a long gown, pants and shoes with sugar curl and twin ties hair style, the other dressed in pants and jacket with flip hair style. Individually in shrink display box. Packed 12 per carton. Weight 15.5 lbs.

#### 660544 - MITZI ASSORTMENT

18" tall. Five piece fully jointed body, moving eyes and rooted hair. Dressed in a two piece pant suit and shoes in two assorted styles with flip hair style. Individually in a shrink display box. Packed 12 per carton. Weight 15.5 lbs.