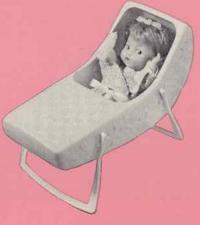

# 648824 – BABY IN SWINGING CRADLE

14" tall. Five piece fully jointed body with drink and wet feature and feeding bottle. Rooted hair in shag style and sleeping eyes. Dressed in a lace trimmed long gown, matching bonnet, pants and knit booties. Complete with a basket type cradle suspended on a dainty upright frame and brightly draped with lace trimmed skirting. Individually in a litho display box. Packed 4 per carton. Weight 15.0 lbs.