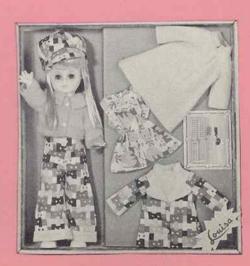

#### 693244 - LOUISA DISPLAY

18" tall. Five piece fully jointed body, rooted hair and moving eyes. Dressed in a two piece pant suit, shoes and matching peaked cap with long buster hair style. For extra play value complete with extra dress, jacket, coat, brush, comb and four curlers. Individually in shrink display box. Packed 6 per carton. Weight 12.0 lbs.

### louisa displays

#### 693344 - LOUISA BOUDOIR

18" tall. Five piece fully jointed body, rooted hair and moving eyes. Wearing a full long gown, pants, shoes and socks with ringlet hair style. Individually in shrink display box. Packed 6 per carton. Weight 12.0 lbs.