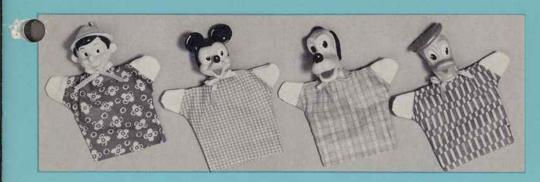

# puppets & stuffed toys

510014

510114

510214

510224

#### 510014 - DISNEY HAND PUPPET ASSORTMENT

10" tall. Four Walt Disney favourites. Donald Duck, Mickey Mouse, Pinocchio and Pluto. All with realistically decorated soft vinyl faces and bright cotton bodies. Individually in a poly bag with tab. Packed 36 per carton. Weight 7.5 lbs.