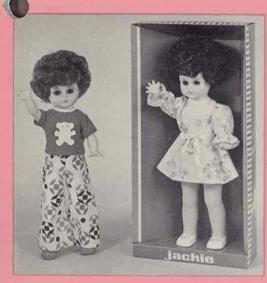

#### 692444 - JACKIE TODDLER

18" tall. Five piece fully jointed body, rooted hair and moving eyes. Dressed in a warm coat, pants, boots and peaked cap with long teen hair style. Individually in shrink display box. Packed 12 per carton. Weight 20.5 lbs.