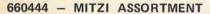

#### 660244 - MITZI ASSORTMENT

18" tall. Five piece fully jointed body, moving eyes and rooted hair. One dressed in a one piece pant suit with mini cut hair style and the other wearing a dress, pants and shoes with long buster hair style. Individually in shrink display box. Packed 12 per carton. Weight 15.5 lbs.

### mitzi fashion dolls

#### 660344 - MITZI ASSORTMENT

18" tall. Five piece fully jointed body, moving eyes and rooted hair. One wearing slacks, jacket and hat with mini cut hair style, the other dressed in a long gown, pants and shoes with long buster hair style. The third dressed in a two piece pant suit with page boy hair style. Individually in a shrink display box. Packed 12 per carton. Weight 15.5 lbs.