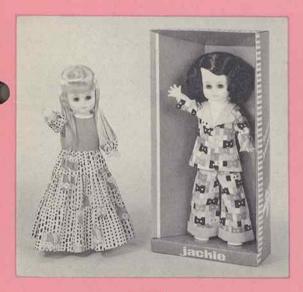

#### 692444 - JACKIE TODDLER

18" tall. Five piece fully jointed body, rooted hair and moving eyes. Dressed in a warm coat, pants, boots and peaked cap with long teen hair style. Individually in shrink display box. Packed 12 per carton. Weight 20.5 lbs.