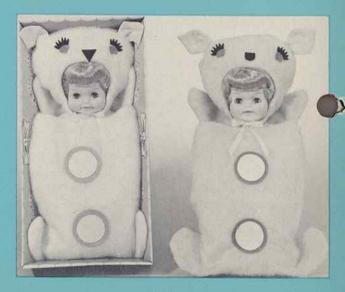

# 648824 – BABY IN SWINGING CRADLE

14" tall. Five piece fully jointed body with drink and wet feature and feeding bottle. Rooted hair in shag style and sleeping eyes. Dressed in a lace trimmed long gown, matching bonnet, pants and knit booties. Complete with a basket type cradle suspended on a dainty upright frame and brightly draped with lace trimmed skirting. Individually in a litho display box. Packed 4 per carton. Weight 15.0 lbs.

648024

648524

648824