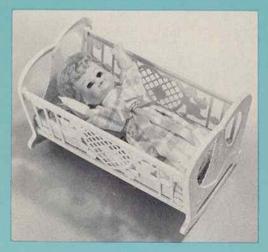

# 648824 – BABY IN SWINGING CRADLE

14" tall. Five piece fully jointed body with drink and wet feature and feeding bottle. Rooted hair in shag style and sleeping eyes. Dressed in a lace trimmed long gown, matching bonnet, pants and knit booties. Complete with a basket type cradle suspended on a dainty upright frame and brightly draped with lace trimmed skirting. Individually in a litho display box. Packed 4 per carton. Weight 15.0 lbs.