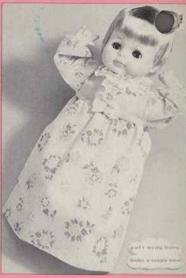

# 648824 – BABY IN SWINGING CRADLE

14" tall. Five piece fully jointed body with drink and wet feature and feeding bottle. Rooted hair in shag style and sleeping eyes. Dressed in a lace trimmed long gown, matching bonnet, pants and knit booties. Complete with a basket type cradle suspended on a dainty upright frame and brightly draped with lace trimmed skirting. Individually in a litho display box. Packed 4 per carton. Weight 15.0 lbs.