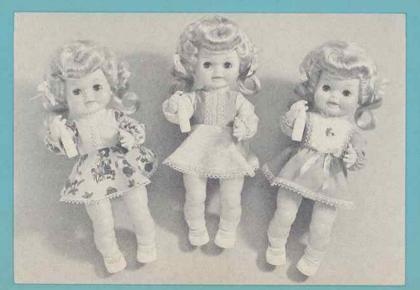

#### 550534 - DRESS ASSORTMENT

Dressed in lace trimmed dresses, pants, shoes and socks. Dresses come in three assorted styles. Rooted hair in mini-cut with twin tie style. Individually in a window display box. Packed 12 per carton. Weight 22.0 lbs.