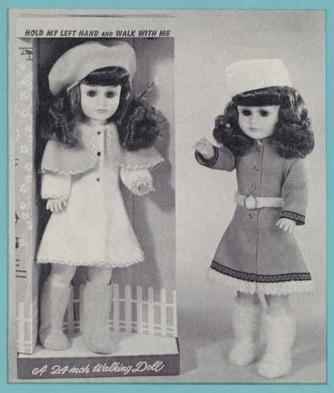

### carol walkers

730674

730774

#### 730674 - CAROL ASSORTMENT

24" tall. Five piece fully jointed walking body, rooted hair and moving eyes. Two assorted pant suits and shoes. One with long buster hair style and the other with wind blown hair style. Individually in shrink display box. Packed 6 per carton. Weight 21.0 lbs.

#### 730774 - CAROL ASSORTMENT

24" tall. Five piece fully jointed walking body, rooted hair and moving eyes. One dressed in pant suit with warm, cozy jacket and shoes with wind blown hair style. The other wearing a long, lace trimmed gown, pants and shoes with sugar curl twin tie hair style. Individually in shrink display box. Packed 6 per carton. Weight 21.0 lbs.