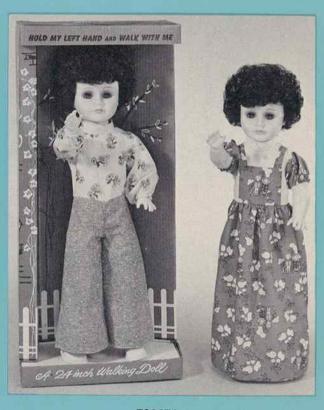

### carol walkers

730174

730374

730274

#### 730174 - CAROL WALKER

24" tall. Five piece fully jointed walking body, moving eyes and rooted hair. Wearing a dress, leotards and shoes with sugar curl hair style. Individually in shrink display box. Packed 6 per carton. Weight 21.0 lbs.