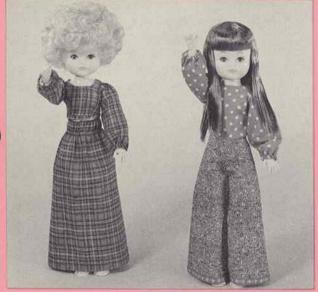

#### 660144 - PEGGY ASSORTMENT

18" tall. Five piece fully jointed body, bright eyes and rooted hair. One wearing a long gown with sugar curl hair style and the other dressed in a one piece pant suit with long buster hair style. Individually in a shrink display box. Packed 12 per carton. Weight 15.5 lbs.

#### 660244 - MITZI ASSORTMENT

18" tall. Five piece fully jointed body, moving eyes and rooted hair. One dressed in a one piece pant suit with mini cut hair style and the other wearing a dress, pants and shoes with long buster hair style. Individually in shrink display box. Packed 12 per carton. Weight 15.5 lbs.