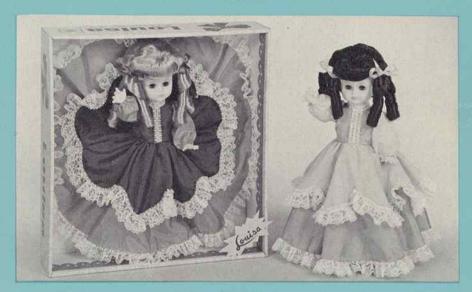

#### 693144 - LOUISA DISPLAY

18" tall. Five piece fully jointed body, rooted hair and moving eyes. Dressed in a long gown, pants and shoes with shorteen hair style. Complete with extra two piece pant suit, brush, comb, four curlers, two barrettes and clothes hangers and one hand bag. Individually in a shrink display box. Packed 6 per carton. Weight 12.0 lbs.

#### 693244 - LOUISA DISPLAY

18" tall. Five piece fully jointed body, rooted hair and moving eyes. Dressed in a two piece pant suit, shoes and matching peaked cap with long buster hair style. For extra play value complete with extra dress, jacket, coat, brush, comb and four curlers. Individually in shrink display box. Packed 6 per carton. Weight 12.0 lbs.

#### 693344 - LOUISA BOUDOIR

18" tall. Five piece fully jointed body, rooted hair and moving eyes. Wearing a full long gown, pants, shoes and socks with ringlet hair style. Individually in shrink display box. Packed 6 per carton. Weight 12.0 lbs.

#### 693544 - LOUISA BOUDOIR

18" tall. Five piece fully jointed body, rooted hair and moving eyes. Dressed in a hooded fur trimmed cape, pants, shoes and socks. Individually in a shrink display box. Packed 6 per carton. Weight 12.0 lbs.