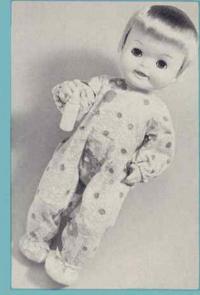

#### 550234 - PYJAMA

Dressed in a warm cozy one piece pyjama with leg bows. Rooted shag hair style. Individually in a poly bag with tab. Packed 24 per carton. Weight 31.5 lbs.