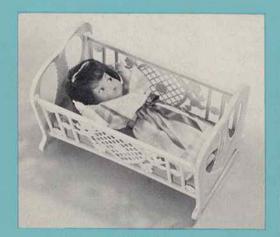

#### **BABIES IN CRADLES**

Five piece fully jointed body with drink and wet features. Each doll with her own feeding bottle and plastic cradle. Individually shrink wrapped.

#### 625124 - BABY IN CRADLE

14" tall. Sculptured hair and bright eyes. Dressed in shirt, pants and blanket wrapped with ribbon tie around waist. Packed 6 per carton. Weight 15.0 lbs.

#### 625324 - BABY IN CRADLE

14" tall. Soft baby curl hair style and sleeping eyes. Dressed in shirt, pants and blanket wrapped with ribbon tie around waist. Packed 6 per carton. Weight 15.0 lbs.

612224