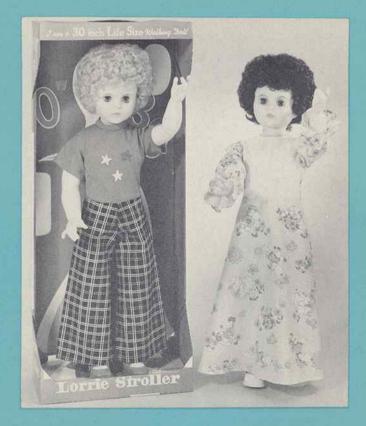

### lorrie walkers

#### 740384 - LORRIE ASSORTMENT

30" tall. Five piece fully jointed walking body, rooted hair and moving eyes. One dressed in a plaid one piece, long sleeved pant suit and shoes with sugar curl twin tie hair style. The other wearing long gown, pants and shoes with shorteen hair style. Individually in shrink display box. Packed 4 per carton. Weight 23.0 lbs.