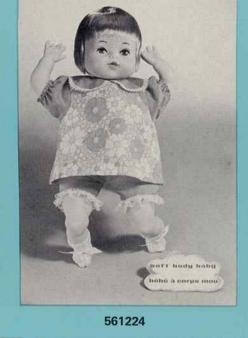

#### 561224 - PLAY SUIT

14" tall. Baby soft cotton body, bright eyes and rooted hair in shag style. Wearing a lace trimmed dress in assorted colours and knit booties with bows. Individually in a window display box. Packed 12 per carton. Weight 18.0 lbs.