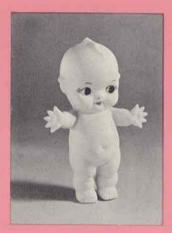

#### 518414 - CUTIE DOLL

9" tall. Fully turning head and safety "Coo" voice. Individually in a poly bag with tab. Packed 36 per carton. Weight 17.5 lbs.