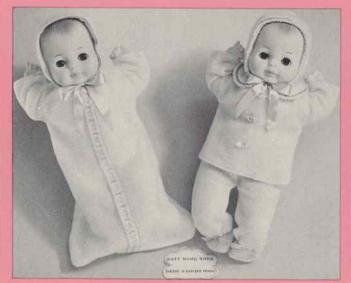

#### 600014 - BABY IN ELEPHANT SHOOFLY

11" tall. Five piece fully jointed body with drink and wet feature. Rooted hair in soft baby curl and sleeping eyes. Wearing cotton dress, pants, shoes and socks. Complete with her own feeding bottle and brightly decorated elephant shoofly. Individually in a poly bag. Packed 24 per carton. Weight 21.0 lbs.

#### 602504 - BABY IN CAR BED

8" tall. Five piece fully jointed body with drink and wet feature. Rooted hair and bright eyes. Dressed in a shirt, pants and blanket wrapped with ribbon tie around waist. Comes complete with her own feeding bottle and car bed. Individually shrink wrapped. Packed 12 per carton. Weight 9.0 lbs.