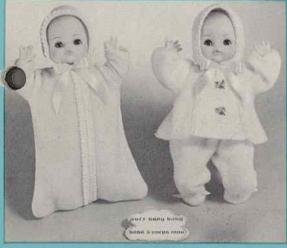

# soft body babies

561124

561324

561424

561524

561824

#### 561124 - BLANKET WRAP

14" tall. Baby soft cotton body, bright eyes and rooted hair in shag style. Blanket wrapped with ribbon tie around waist. Individually in a poly bag with tab. Packed 24 per carton. Weight 22.5 lbs.

#### 561224 - PLAY SUIT

14" tall. Baby soft cotton body, bright eyes and rooted hair in shag style. Wearing a lace trimmed dress in assorted colours and knit booties with bows. Individually in a window display box. Packed 12 per carton. Weight 18.0 lbs.