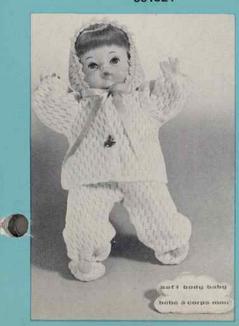

#### 561324 - SNOW SUIT & BUNTING BAG ASSORTMENT

14" tall. Baby soft cotton body, sculptured hair and sleeping eyes. One in a warm cozy hooded bunting bag and the other wearing leggings with hooded jacket. Both styles richly trimmed with braid. Individually in a window display box. Packed 12 per carton. Weight 18.5 lbs.

#### 561524 - BRUSHED LACE SNOW SUIT

14" tall. Baby soft cotton body, rooted hair in shag style and bright eyes. Dressed in leggings and hooded jacket trimmed with braid and appliques. Individually in a window display box. Packed 12 per carton. Weight 18.5 lbs.