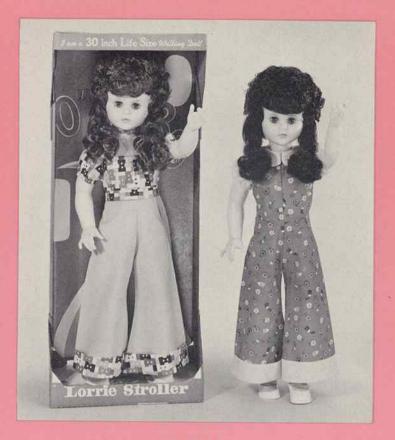

#### 740384 - LORRIE ASSORTMENT

30" tall. Five piece fully jointed walking body, rooted hair and moving eyes. One dressed in a plaid one piece, long sleeved pant suit and shoes with sugar curl twin tie hair style. The other wearing long gown, pants and shoes with shorteen hair style. Individually in shrink display box. Packed 4 per carton. Weight 23.0 lbs.

30" tall. Five piece fully jointed walking body, rooted hair and moving eyes. Dressed in pants, warm fleece jacket, matching hat and shoes with page boy hair style. Individually in shrink display box. Packed 4 per carton. Weight 23.0 lbs.