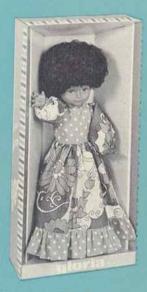

#### 680334 - BLACK GLORIA

16" tall. Five piece fully jointed body, rooted hair and bright eyes. Wearing a bright multi coloured long gown, pants and shoes with sugar curl hair style. Individually in a shrink display box. Packed 12 per carton. Weight 17.0 lbs.