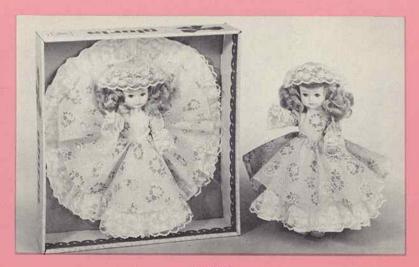

#### 693144 - LOUISA DISPLAY

18" tall. Five piece fully jointed body, rooted hair and moving eyes. Dressed in a long gown, pants and shoes with shorteen hair style. Complete with extra two piece pant suit, brush, comb, four curlers, two barrettes and clothes hangers and one hand bag. Individually in a shrink display box. Packed 6 per carton. Weight 12.0 lbs.

#### 693244 - LOUISA DISPLAY

18" tall. Five piece fully jointed body, rooted hair and moving eyes. Dressed in a two piece pant suit, shoes and matching peaked cap with long buster hair style. For extra play value complete with extra dress, jacket, coat, brush, comb and four curlers. Individually in shrink display box. Packed 6 per carton. Weight 12.0 lbs.

#### 693344 - LOUISA BOUDOIR

18" tall. Five piece fully jointed body, rooted hair and moving eyes. Wearing a full long gown, pants, shoes and socks with ringlet hair style. Individually in shrink display box. Packed 6 per carton. Weight 12.0 lbs.

18" tall. Five piece fully jointed body, rooted hair and moving eyes. Dressed in a richly lace trimmed long gown in two assorted colours, pants, shoes and socks with ringlet hair style. Individually in shrink display box. Packed 6 per carton. Weight 12.0 lbs.

#### 693544 - LOUISA BOUDOIR

18" tall. Five piece fully jointed body, rooted hair and moving eyes. Dressed in a hooded fur trimmed cape, pants, shoes and socks. Individually in a shrink display box. Packed 6 per carton. Weight 12.0 lbs.