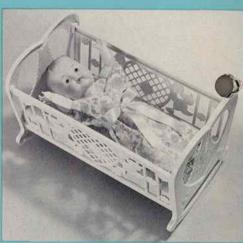

# 648824 – BABY IN SWINGING CRADLE

14" tall. Five piece fully jointed body with drink and wet feature and feeding bottle. Rooted hair in shag style and sleeping eyes. Dressed in a lace trimmed long gown, matching bonnet, pants and knit booties. Complete with a basket type cradle suspended on a dainty upright frame and brightly draped with lace trimmed skirting. Individually in a litho display box. Packed 4 per carton. Weight 15.0 lbs.