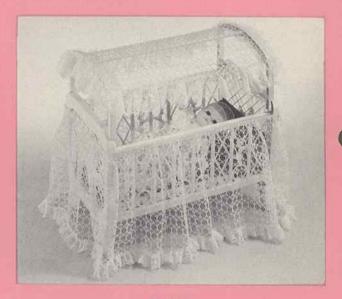

# 648824 – BABY IN SWINGING CRADLE

14" tall. Five piece fully jointed body with drink and wet feature and feeding bottle. Rooted hair in shag style and sleeping eyes. Dressed in a lace trimmed long gown, matching bonnet, pants and knit booties. Complete with a basket type cradle suspended on a dainty upright frame and brightly draped with lace trimmed skirting. Individually in a litho display box. Packed 4 per carton. Weight 15.0 lbs.