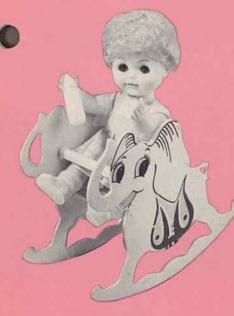

#### 600014 - BABY IN ELEPHANT SHOOFLY

11" tall. Five piece fully jointed body with drink and wet feature. Rooted hair in soft baby curl and sleeping eyes. Wearing cotton dress, pants, shoes and socks. Complete with her own feeding bottle and brightly decorated elephant shoofly. Individually in a poly bag. Packed 24 per carton. Weight 21.0 lbs.