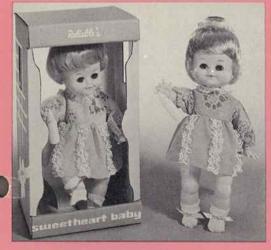

### sweetheart babies

542024

542124

542324

542624

542724

#### SWEETHEART BABIES

14" tall. Five piece fully jointed body with drink and wet features and feeding bottle.