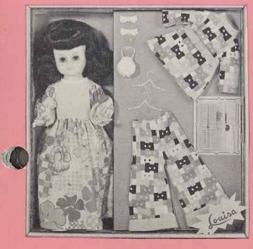

#### 693144 - LOUISA DISPLAY

18" tall. Five piece fully jointed body, rooted hair and moving eyes. Dressed in a long gown, pants and shoes with shorteen hair style. Complete with extra two piece pant suit, brush, comb, four curlers, two barrettes and clothes hangers and one hand bag. Individually in a shrink display box. Packed 6 per carton. Weight 12.0 lbs.

#### 693244 - LOUISA DISPLAY

18" tall. Five piece fully jointed body, rooted hair and moving eyes. Dressed in a two piece pant suit, shoes and matching peaked cap with long buster hair style. For extra play value complete with extra dress, jacket, coat, brush, comb and four curlers. Individually in shrink display box. Packed 6 per carton. Weight 12.0 lbs.