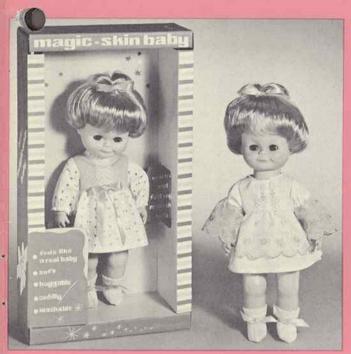

# magic skin & babies with accessories

571024

600014

602504

571024 - MAGIC SKIN

14" tall. Soft, huggable, cuddly and washable life like baby body. Rooted hair in top curl style and sleeping eyes. Wearing a dress in two assorted styles, pants and knit booties with ribbon bows. Individually in a shrink display box. Packed 12 per carton. Weight 17.0 lbs.