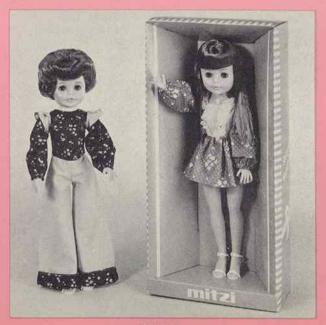

#### 660244 - MITZI ASSORTMENT

18" tall. Five piece fully jointed body, moving eyes and rooted hair. One dressed in a one piece pant suit with mini cut hair style and the other wearing a dress, pants and shoes with long buster hair style. Individually in shrink display box. Packed 12 per carton. Weight 15.5 lbs.

#### 660344 - MITZI ASSORTMENT

18" tall. Five piece fully jointed body, moving eyes and rooted hair. One wearing slacks, jacket and hat with mini cut hair style, the other dressed in a long gown, pants and shoes with long buster hair style. The third dressed in a two piece pant suit with page boy hair style. Individually in a shrink display box. Packed 12 per carton. Weight 15.5 lbs.