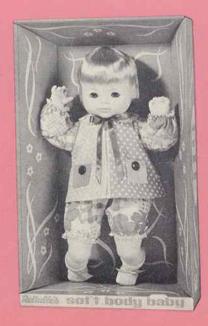

#### 692444 - JACKIE TODDLER

18" tall. Five piece fully jointed body, rooted hair and moving eyes. Dressed in a warm coat, pants, boots and peaked cap with long teen hair style. Individually in shrink display box. Packed 12 per carton. Weight 20.5 lbs.