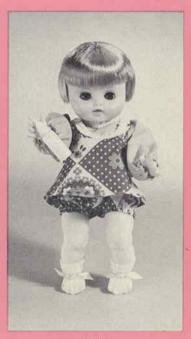

# magic skin & babies with accessories

571024

600014

602504

571024 - MAGIC SKIN

14" tall. Soft, huggable, cuddly and washable life like baby body. Rooted hair in top curl style and sleeping eyes. Wearing a dress in two assorted styles, pants and knit booties with ribbon bows. Individually in a shrink display box. Packed 12 per carton. Weight 17.0 lbs.