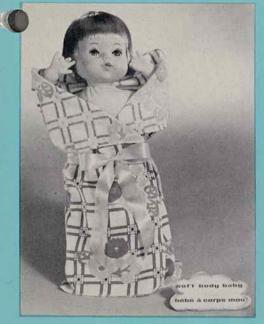

#### 561224 - PLAY SUIT

14" tall. Baby soft cotton body, bright eyes and rooted hair in shag style. Wearing a lace trimmed dress in assorted colours and knit booties with bows. Individually in a window display box. Packed 12 per carton. Weight 18.0 lbs.