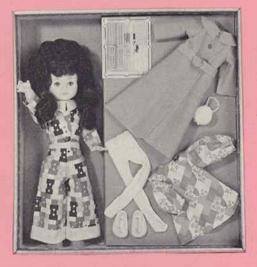

# jackie toddlers & louisa displays

692244

692344

692444

693144

692144 - JACKIE ASSORTMENT

18" tall. Five piece fully jointed body, rooted hair and moving eyes. One dressed in a two piece pant suit and shoes, the other wearing a dress, leotards and shoes. Both with sugar curl hair style. Individually in shrink display box. Packed 12 per carton. Weight 20.5 lbs.

#### 692244 - JACKIE ASSORTMENT

18" tall. Five piece fully jointed body, rooted hair and moving eyes. One wearing a long gown, pants and shoes with flip hair style, the other dressed in a two piece pant suit and shoes with long buster hair style. Individually in shrink display box. Packed 12 per carton. Weight 20.5 lbs.

#### 692344 - JACKIE ASSORTMENT

18" tall. Five piece fully jointed body, rooted hair and moving eyes. One wearing a long gown, pants and shoes with long buster hair style, the other dressed in a two piece pants suit and shoes with smoothie hair style. Individually in shrink display box. Packed 12 per carton. Weight 20.5 lbs.

#### 692444 - JACKIE TODDLER

18" tall. Five piece fully jointed body, rooted hair and moving eyes. Dressed in a warm coat, pants, boots and peaked cap with long teen hair style. Individually in shrink display box. Packed 12 per carton. Weight 20.5 lbs.