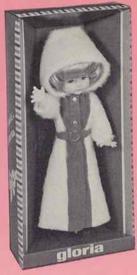

#### 683134 - GLORIA DISPLAY

16" tall. Five piece fully jointed body, rooted hair and bright eyes. Dressed in a one piece pant suit and shoes with sugar curl twin tie hair style. For extra play value complete with dress, leotards, maxi coat, brush, comb, four curlers, hand bag and extra pair of shoes. Individually in a shrink display box. Packed 6 per carton. Weight 12.0 lbs.

#### 683234 - GLORIA BOUDOIR

16" tall. Five piece fully jointed body, rooted hair and bright eyes. Wearing a long gown trimmed with lace and matching hat, pants, shoes and socks. Individually in a shrink display box. Packed 6 per carton. Weight 12.0 lbs.