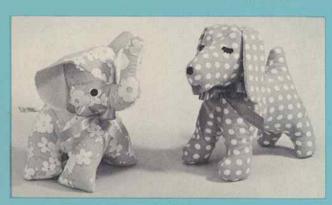

# puppets & stuffed toys

510014

510114

510214

510224

#### 510214 - DOG AND ELEPHANT ASSORTMENT

11" tall. Assortment of soft, cuddly Dog and Elephant. Bright cotton print bodies with face decorations and ribbon neck bows. Bulk packed 24 per carton. Weight 8.0 lbs.