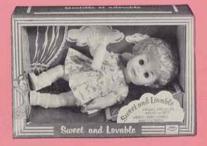

### sweetheart babies

542024

542124

542324

542624

542724

#### 542424

#### SWEETHEART BABIES

14" tall. Five piece fully jointed body with drink and wet features and feeding bottle.

#### 542024 - SHIRT AND PANTS

Dressed in a jersey shirt and pants. Sculptured hair and brightly painted eyes. Individually in a poly bag with tab. Packed 24 per carton. Weight 22.0 lbs.

#### 542124 - BLANKET WRAP

Wrapped in a bright, cozy blanket with ribbon tie around waist. Sculptured hair and brightly painted eyes. Individually in a poly bag with tab. Packed 24 per carton. Weight 22.0 lbs.

#### 542224 - SHIRT & BLANKET WRAP

Dressed in pants, shirt and blanket wrapped with ribbon tie around waist. Rooted hair in soft baby curl and sleeping eyes. Individually in a poly bag with tab. Packed 24 per carton. Weight 23.0 lbs.

#### 542324 - TWO PC. PLAY SUIT

Dressed in a two piece play suit, lace trimmed and with felt appliques. Rooted shag hair style and sleeping eyes. Individually in a shrink display box. Packed 12 per carton. Weight 15.0 lbs.

#### 542424 - DRESS ASSORTED COLOURS

Wearing lace trimmed dress in assorted colours, pants and knit booties. Rooted hair in top curl style and sleeping eyes. Individually in a shrink display box. Packed 12 per carton. Weight 15.0 lbs.

#### 542624 - BUNTING BAG ASSORTMENT

Dressed in shirt and pants with a warm and cozy orlon pile Bunting Bag "Animated" in three assorted characters cat, dog and lion. Rooted hair in soft baby curl style. Individually in a window display box.Packed 12 per carton. Weight 15.0 lbs.

#### 542724 - DISPLAY

Dressed in a two piece play suit and knit booties with ribbon bows. Complete with card of accessories, brush, comb, diaper, nightie and warm fleece hooded jacket. Rooted hair in shag style and sleeping eyes. Individually in shrink display box. Packed 6 per carton. Weight 12.0 lbs.