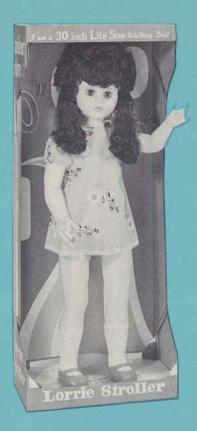

### lorrie walkers

740184

740284

#### 740184 - LORRIE WALKER

30" tall. Five piece fully jointed walking body, rooted hair and moving eyes. Wearing dress, pants, shoes and socks with sugar curl twin tie hair style. Individually in shrink display box. Packed 4 per carton. Weight 23.0 lbs.