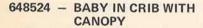

#### 648024 - CRIB BABY

14" tall. Dressed in shirt and pants, blanket wrapped with ribbon tie around waist. Five piece fully jointed body with drink and wet feature. Rooted baby soft curl hair style and sleeping eyes. Comes in a plastic crib with simulated mattress and pillow. Individually shrink wrapped. Packed 6 per carton. Weight 20.0 lbs.