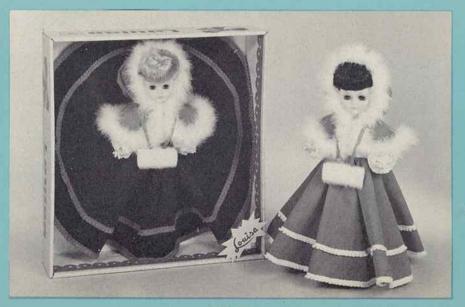

#### 693544 - LOUISA BOUDOIR

18" tall. Five piece fully jointed body, rooted hair and moving eyes. Dressed in a hooded fur trimmed cape, pants, shoes and socks. Individually in a shrink display box. Packed 6 per carton. Weight 12.0 lbs.