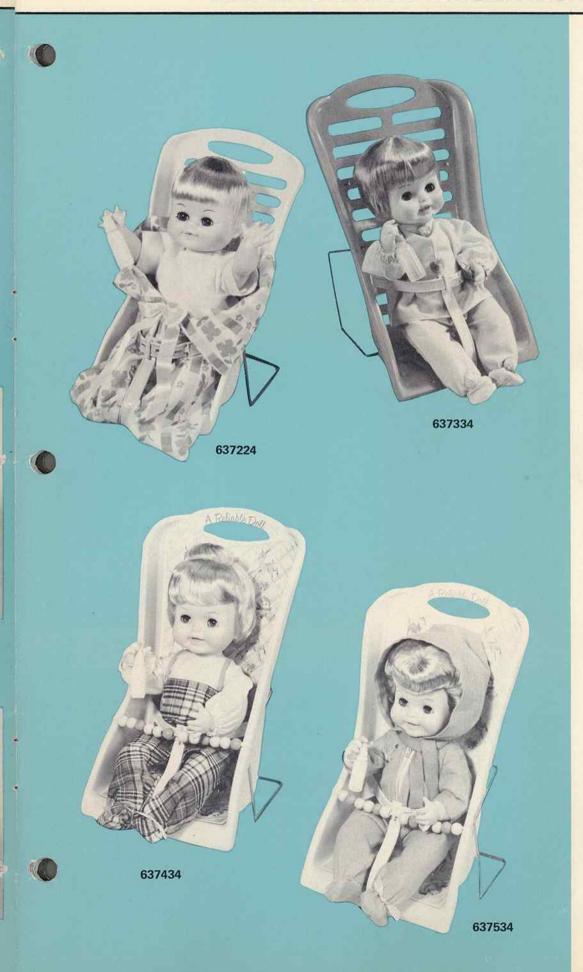

#### **637224 - TOTER BABY**

14" tall. Dressed in shirt and pants with brightly printed flannel bunting bag. Baby soft curl hair style. Packed 24 per carton. Weight 24.0 lbs.

#### **637334 - TOTER BABY**

17" tall. Dressed in a two piece cotton play suit. Shag hair style. Packed 12 per carton. Weight 21.5 lbs.

#### **637434 - TOTER BABY**

17" tall. Wearing a one piece plaid and cotton play suit. Top curl hair style and for added play value complete with spin balls on toter. Packed 12 per carton. Weight 22.0 lbs.

#### 637534 - TOTER BABY

17" tall. Dressed in a one piece hooded snow suit with zip up front in assorted colours. Mini cut hair style. Packed 12 per carton. Weight 22.0 lbs.