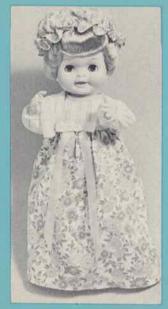

#### 550434 - GRANNY GOWN

Dressed in a brightly printed granny gown with matching cap, pants and knit booties. Rooted hair in soft baby curl style. Individually in a window display box. Packed 12 per carton. Weight 22.0 lbs.