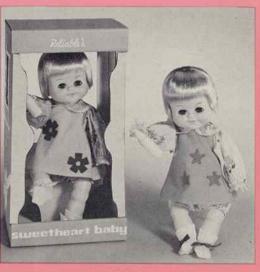

# magic skin & babies with accessories

571024

600014

602504

571024 - MAGIC SKIN

14" tall. Soft, huggable, cuddly and washable life like baby body. Rooted hair in top curl style and sleeping eyes. Wearing a dress in two assorted styles, pants and knit booties with ribbon bows. Individually in a shrink display box. Packed 12 per carton. Weight 17.0 lbs.