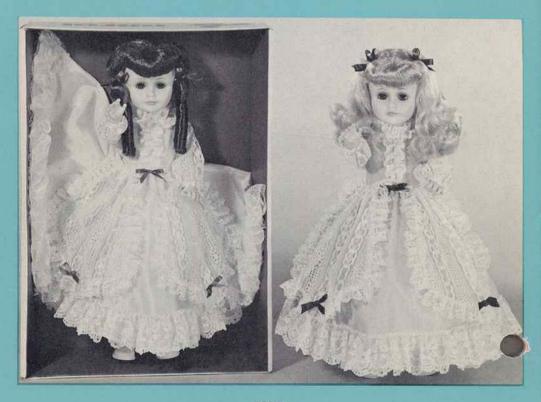

#### 733174 - CAROL DISPLAY

24" tall. Five piece fully jointed walking body, rooted hair and moving eyes. Richly lace trimmed long gowns in assorted colours, pants, shoes and socks. One in long teen hair style and the other in ringlet hair style. Individually in shrink display box. Packed 4 per carton. Weight 20.0 lbs.