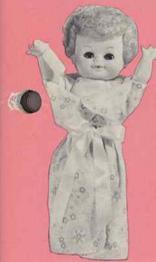

#### 518414 - CUTIE DOLL

9" tall. Fully turning head and safety "Coo" voice. Individually in a poly bag with tab. Packed 36 per carton. Weight 17.5 lbs.

#### 518444 - SQUEEZE ME DOLL

10" tall. Fully turning head with bright eyes and spray decoration. Individually in a poly bag with tab. Packed 36 per carton. Weight 16.5 lbs.