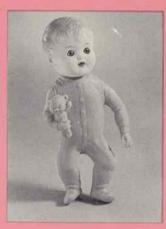

#### 518444 - SQUEEZE ME DOLL

10" tall. Fully turning head with bright eyes and spray decoration. Individually in a poly bag with tab. Packed 36 per carton. Weight 16.5 lbs.