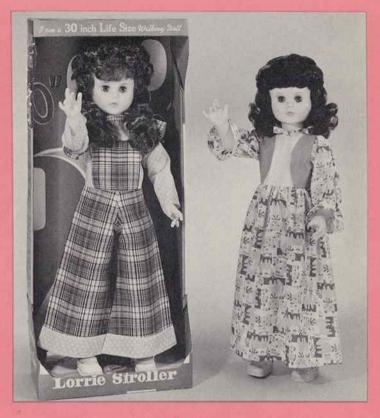

### lorrie walkers

740584

740684

#### 740584 - LORRIE ASSORTMENT

30" tall. Five piece fully jointed walking body, rooted hair and moving eyes. Dressed in two assorted one piece pant suits with wide cuffs and shoes. Both with sugar curl twin tie hair style. Individually in shrink display box. Packed 4 per carton. Weight 23.0 lbs.