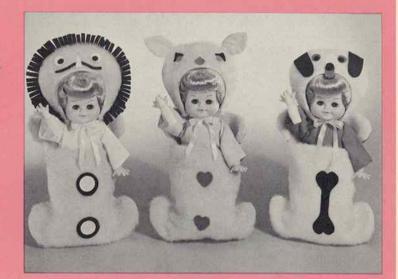

#### 542624 - BUNTING BAG ASSORTMENT

Dressed in shirt and pants with a warm and cozy orlon pile Bunting Bag "Animated" in three assorted characters cat, dog and lion. Rooted hair in soft baby curl style. Individually in a window display box.Packed 12 per carton. Weight 15.0 lbs.