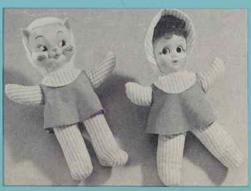

#### 510224 - CAT AND DOLL ASSORTMENT

14" assortment of soft, cuddly Cat and Doll in bright cotton print bodies with realistically decorated soft vinyl faces and constrasting skirts. Bulk packed 24 per carton. Weight 18.0 lbs.