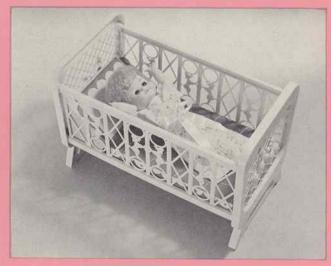

14" tall. Five piece fully jointed body with drink and wet feature and feeding bottle. Rooted hair in shag style and sleeping eyes. Dressed in a shirt and pants. Complete with a dainty plastic crib with lace canopy and skirting. Simulated mattress with pillow and lace trimmed flannel blanket. Individually in a printed box. Packed 2 per carton. Weight 9.0 lbs.