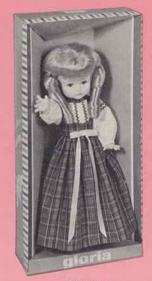

#### 680534 - GLORIA LONG GOWN

16" tall. Five piece fully jointed body, rooted hair and bright eyes. Wearing a long plaid gown, pants and shoes, with ringlet hair style. Individually in a shrink display box. Packed 12 per carton. Weight 17.0 lbs.