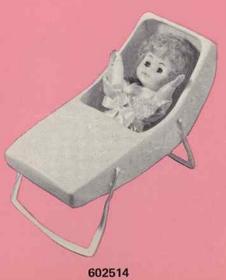

#### 602514 - BABY IN CAR BED

11" tall. Five piece fully jointed body with drink and wet feature. Rooted hair in soft baby curl and sleeping eyes. Dressed in shirt, pants and blanket wrapped with ribbon tie around waist. Complete with her own feeding bottle and car bed. Individually shrink wrapped. Packed 12 per carton, Weight 16.0 lbs.