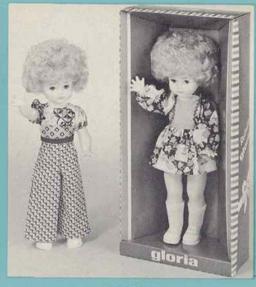

### gloria toddlers

680034

680134

680234

680434

680334

#### 680034 - GLORIA ASSORTMENT

16" tall. Two assorted styles. One dressed in a one piece pant suit with shoes and the other wearing a dress, pants, shoes and socks. Both with sugar curl hair style. Individually in a window display box. Packed 12 per carton. Weight 17.0 lbs.

#### 680134 - GLORIA ASSORTMENT

16" tall. Five piece fully jointed body, rooted hair and bright eyes. One dressed in a one piece pant suit with shoes and the other wearing a dress, pants, shoes and socks. Both with sugar curl hair style. Individually in a shrink display box. Packed 12 per carton. Weight 17.0 lbs.