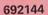

# jackie toddlers & louisa displays

692244

692344

692444

693144

692144 - JACKIE ASSORTMENT

18" tall. Five piece fully jointed body, rooted hair and moving eyes. One dressed in a two piece pant suit and shoes, the other wearing a dress, leotards and shoes. Both with sugar curl hair style. Individually in shrink display box. Packed 12 per carton. Weight 20.5 lbs.

#### 692444 - JACKIE TODDLER

18" tall. Five piece fully jointed body, rooted hair and moving eyes. Dressed in a warm coat, pants, boots and peaked cap with long teen hair style. Individually in shrink display box. Packed 12 per carton. Weight 20.5 lbs.