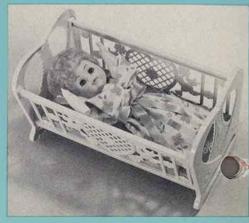

# 648824 – BABY IN SWINGING CRADLE

14" tall. Five piece fully jointed body with drink and wet feature and feeding bottle. Rooted hair in shag style and sleeping eyes. Dressed in a lace trimmed long gown, matching bonnet, pants and knit booties. Complete with a basket type cradle suspended on a dainty upright frame and brightly draped with lace trimmed skirting. Individually in a litho display box. Packed 4 per carton. Weight 15.0 lbs.