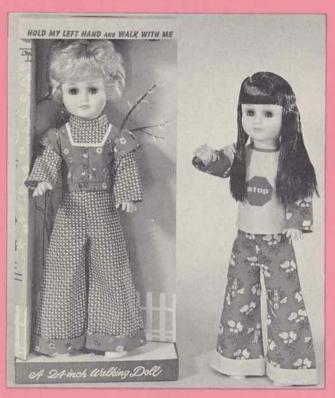

### carol walkers

730174

730374

730274

#### 730174 - CAROL WALKER

24" tall. Five piece fully jointed walking body, moving eyes and rooted hair. Wearing a dress, leotards and shoes with sugar curl hair style. Individually in shrink display box. Packed 6 per carton. Weight 21.0 lbs.

#### 730274 - CAROL ASSORTMENT

24" tall. Five piece fully jointed walking body, rooted hair and moving eyes. One dressed in a one piece pant suit and shoes, the other wearing a long gown, pants and shoes. Both with sugar curl hair styles. Individually in shrink display box. Packed 6 per carton. Weight 21.0 lbs.

#### 730374 - CAROL WALKER

24" tall. Five piece fully jointed walking body, rooted hair and moving eyes. Wearing a dress, leotards and shoes with sugar curl twin tie hair style. Individually in shrink display box. Packed 6 per carton. Weight 21.0 lbs.