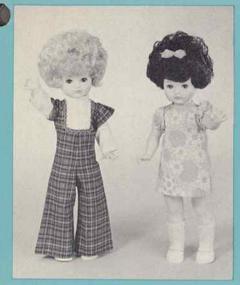

### gloria toddlers

680034

680134

680234

680434

680334

#### 680034 - GLORIA ASSORTMENT

16" tall. Two assorted styles. One dressed in a one piece pant suit with shoes and the other wearing a dress, pants, shoes and socks. Both with sugar curl hair style. Individually in a window display box. Packed 12 per carton. Weight 17.0 lbs.

#### 680134 - GLORIA ASSORTMENT

16" tall. Five piece fully jointed body, rooted hair and bright eyes. One dressed in a one piece pant suit with shoes and the other wearing a dress, pants, shoes and socks. Both with sugar curl hair style. Individually in a shrink display box. Packed 12 per carton. Weight 17.0 lbs.