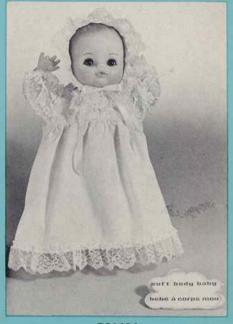

#### 561424 - CHRISTENING BABY

14" tall. Baby soft cotton body, sculptured hair and sleeping eyes. Dressed in a long lace trimmed Christening Gown with bonnet and knit booties. Individually in a window display box. Packed 12 per carton. Weight 18.5 lbs.