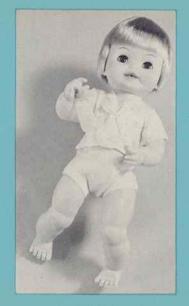

#### 550134 - SHIRT AND PANTS

Dressed in a jersey shirt and pants. Rooted shag hair style. Individually in a poly bag with tab. Packed 24 per carton. Weight 31.5 lbs.