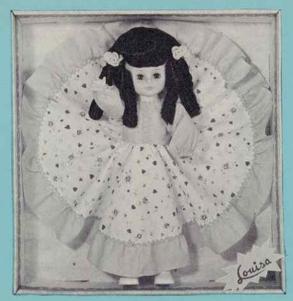

#### 693344 - LOUISA BOUDOIR

18" tall. Five piece fully jointed body, rooted hair and moving eyes. Wearing a full long gown, pants, shoes and socks with ringlet hair style. Individually in shrink display box. Packed 6 per carton. Weight 12.0 lbs.

18" tall. Five piece fully jointed body, rooted hair and moving eyes. Dressed in a richly lace trimmed long gown in two assorted colours, pants, shoes and socks with ringlet hair style. Individually in shrink display box. Packed 6 per carton. Weight 12.0 lbs.

#### 693544 - LOUISA BOUDOIR

18" tall. Five piece fully jointed body, rooted hair and moving eyes. Dressed in a hooded fur trimmed cape, pants, shoes and socks. Individually in a shrink display box. Packed 6 per carton. Weight 12.0 lbs.