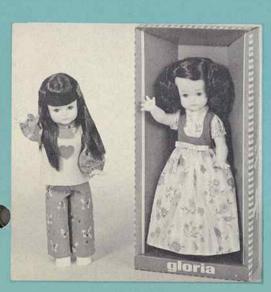

### gloria toddlers

680034

680134

680234

680434

680334

#### 680034 - GLORIA ASSORTMENT

16" tall. Two assorted styles. One dressed in a one piece pant suit with shoes and the other wearing a dress, pants, shoes and socks. Both with sugar curl hair style. Individually in a window display box. Packed 12 per carton. Weight 17.0 lbs.