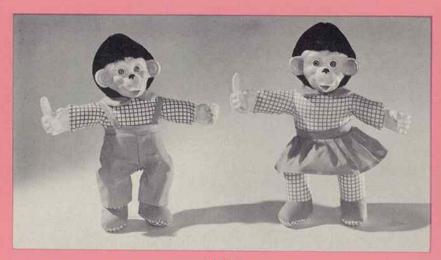

#### 512834 - MONKEY BOY AND GIRL ASSORTMENT

16" tall. Comical characters right from the zoo. Soft, cuddly and bright cotton print bodies with decorated vinyl faces. Boys wearing contrasting overalls and Girls dressed in pleated skirts. Bulk packed 24 per carton. Weight 22.5 lbs.