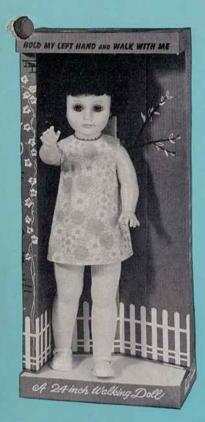

#### 730174 - CAROL WALKER

24" tall. Five piece fully jointed walking body, moving eyes and rooted hair. Wearing a dress, leotards and shoes with sugar curl hair style. Individually in shrink display box. Packed 6 per carton. Weight 21.0 lbs.

#### 730274 - CAROL ASSORTMENT

24" tall. Five piece fully jointed walking body, rooted hair and moving eyes. One dressed in a one piece pant suit and shoes, the other wearing a long gown, pants and shoes. Both with sugar curl hair styles. Individually in shrink display box. Packed 6 per carton. Weight 21.0 lbs.

#### 730374 - CAROL WALKER

24" tall. Five piece fully jointed walking body, rooted hair and moving eyes. Wearing a dress, leotards and shoes with sugar curl twin tie hair style. Individually in shrink display box. Packed 6 per carton. Weight 21.0 lbs.