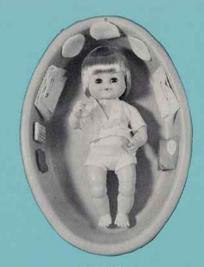

#### 612224 - BABY IN OVAL TUB

14" tall. Five piece fully jointed body with drink and wet feature. Sculptured hair and bright eyes. Dressed in jersey shirt and pants. Set includes diapers, powder puffs, bubble bath, soap and sponge displayed in a plastic tub. Individually shrink wrapped. Packed 6 per carton. Weight 14. 0 lbs.