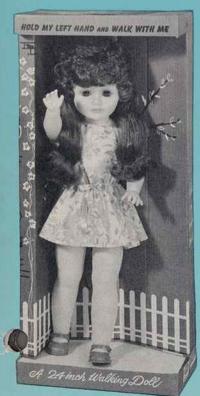

#### 730174 - CAROL WALKER

24" tall. Five piece fully jointed walking body, moving eyes and rooted hair. Wearing a dress, leotards and shoes with sugar curl hair style. Individually in shrink display box. Packed 6 per carton. Weight 21.0 lbs.

#### 730274 - CAROL ASSORTMENT

24" tall. Five piece fully jointed walking body, rooted hair and moving eyes. One dressed in a one piece pant suit and shoes, the other wearing a long gown, pants and shoes. Both with sugar curl hair styles. Individually in shrink display box. Packed 6 per carton. Weight 21.0 lbs.

#### 730374 - CAROL WALKER

24" tall. Five piece fully jointed walking body, rooted hair and moving eyes. Wearing a dress, leotards and shoes with sugar curl twin tie hair style. Individually in shrink display box. Packed 6 per carton. Weight 21.0 lbs.