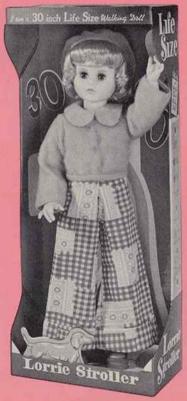

#### 740184 - LORRIE WALKER

30" tall. Five piece fully jointed walking body, rooted hair and moving eyes. Wearing dress, pants, shoes and socks with sugar curl twin tie hair style. Individually in shrink display box. Packed 4 per carton. Weight 23.0 lbs.

#### 740284 - LORRIE ASSORTMENT

30" tall. Five piece fully jointed walking body, rooted hair and moving eyes. One dressed in a one piece pant suit and shoes, the other wearing a long gown, pants and shoes. Both with sugar curl hair styles. Individually in a shrink display box. Packed 4 per carton. Weight 23.0 lbs.