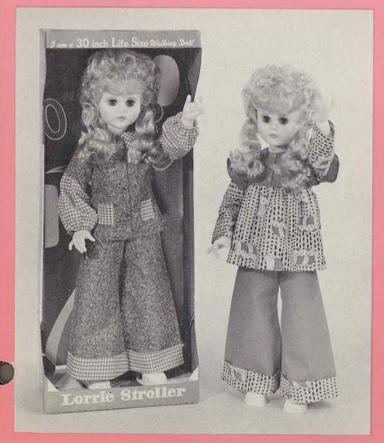

#### 740584 - LORRIE ASSORTMENT

30" tall. Five piece fully jointed walking body, rooted hair and moving eyes. Dressed in two assorted one piece pant suits with wide cuffs and shoes. Both with sugar curl twin tie hair style. Individually in shrink display box. Packed 4 per carton. Weight 23.0 lbs.

#### 740684 - LORRIE ASSORTMENT

30" tall. Five piece fully jointed walking body, rooted hair and moving eyes. Dressed in two assorted two piece pant suits with wide cuffs and shoes. Both with sugar curl twin tie hair styles. Individually in shrink display box. Packed 4 per carton. Weight 23.0 lbs.