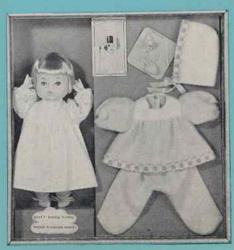

#### 561824 - DISPLAY

14" tall. Baby soft body, rooted hair in shag style and bright eyes. Wearing dress, diaper and knit booties with bows. Complete with card of accessories, brush, comb and three piece snow suit. Individually in shrink display box. Packed 4 per carton. Weight 10.0 lbs.