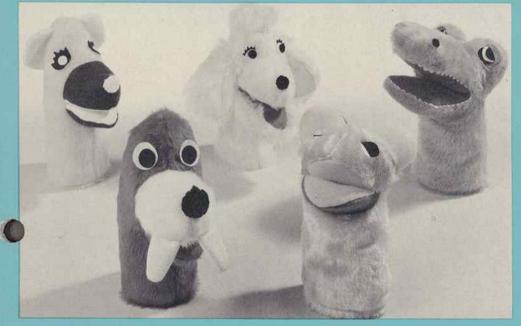

# puppets & stuffed toys

510014

510114

510214

510224

#### 510114 - PUPPET ASSORTMENT

Five assorted cuddly hand puppets. Alligator, Walrus, Poodle, Honey Bear and Frog. All in bright assorted colours with felt eyes and pom-poms. Bulk packed with tabs. 36 per carton. Weight 7.0 lbs.