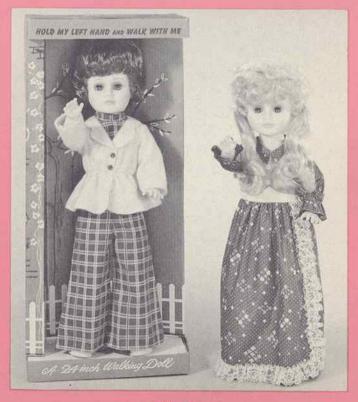

### carol walkers

#### 730474 - CAROL ASSORTMENT

24" tall. Five piece fully jointed walking body, rooted hair and moving eyes. One wearing a long gown, pants and shoes, the other dressed in a two piece pant suit and shoes. Both with sugar curl twin tie hair styles. Individually in shrink display box. Packed 6 per carton. Weight 21.0 lbs.

24" tall. Five piece fully jointed walking body, rooted hair and moving eyes. One wearing a long gown, pants and shoes with shorteen hair style. The other dressed in a two piece pant suit and shoes with sugar curl twin tie hair style. Individually in shrink display box. Packed 6 per carton. Weight 21.0 lbs.