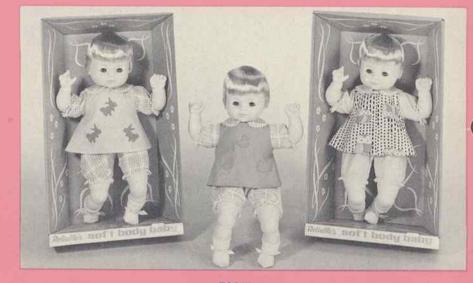

# jackie toddlers & louisa displays

692244

692344

692444

693144

692144 - JACKIE ASSORTMENT

18" tall. Five piece fully jointed body, rooted hair and moving eyes. One dressed in a two piece pant suit and shoes, the other wearing a dress, leotards and shoes. Both with sugar curl hair style. Individually in shrink display box. Packed 12 per carton. Weight 20.5 lbs.

#### 692244 - JACKIE ASSORTMENT

18" tall. Five piece fully jointed body, rooted hair and moving eyes. One wearing a long gown, pants and shoes with flip hair style, the other dressed in a two piece pant suit and shoes with long buster hair style. Individually in shrink display box. Packed 12 per carton. Weight 20.5 lbs.

#### 692344 - JACKIE ASSORTMENT

18" tall. Five piece fully jointed body, rooted hair and moving eyes. One wearing a long gown, pants and shoes with long buster hair style, the other dressed in a two piece pants suit and shoes with smoothie hair style. Individually in shrink display box. Packed 12 per carton. Weight 20.5 lbs.

#### 692444 - JACKIE TODDLER

18" tall. Five piece fully jointed body, rooted hair and moving eyes. Dressed in a warm coat, pants, boots and peaked cap with long teen hair style. Individually in shrink display box. Packed 12 per carton. Weight 20.5 lbs.