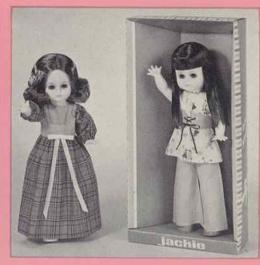

#### 692344 - JACKIE ASSORTMENT

18" tall. Five piece fully jointed body, rooted hair and moving eyes. One wearing a long gown, pants and shoes with long buster hair style, the other dressed in a two piece pants suit and shoes with smoothie hair style. Individually in shrink display box. Packed 12 per carton. Weight 20.5 lbs.

#### 692444 - JACKIE TODDLER

18" tall. Five piece fully jointed body, rooted hair and moving eyes. Dressed in a warm coat, pants, boots and peaked cap with long teen hair style. Individually in shrink display box. Packed 12 per carton. Weight 20.5 lbs.