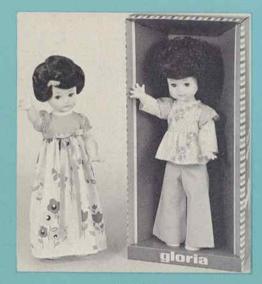

# gloria toddlers & displays

#### 680534 - GLORIA LONG GOWN

16" tall. Five piece fully jointed body, rooted hair and bright eyes. Wearing a long plaid gown, pants and shoes, with ringlet hair style. Individually in a shrink display box. Packed 12 per carton. Weight 17.0 lbs.

#### 680634 – GLORIA HOODED MAXI COAT

16" tall. Five piece fully jointed body, rooted hair and bright eyes. Dressed in a warm cozy hooded maxi coat, pants and shoes with a mini cut hair style. Individually in shrink display box. Packed 12 per carton. Weight 17.0 lbs.