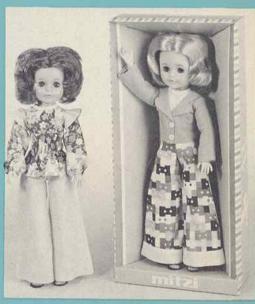

#### 660244 - MITZI ASSORTMENT

18" tall. Five piece fully jointed body, moving eyes and rooted hair. One dressed in a one piece pant suit with mini cut hair style and the other wearing a dress, pants and shoes with long buster hair style. Individually in shrink display box. Packed 12 per carton. Weight 15.5 lbs.

### mitzi fashion dolls

#### 660344 - MITZI ASSORTMENT

18" tall. Five piece fully jointed body, moving eyes and rooted hair. One wearing slacks, jacket and hat with mini cut hair style, the other dressed in a long gown, pants and shoes with long buster hair style. The third dressed in a two piece pant suit with page boy hair style. Individually in a shrink display box. Packed 12 per carton. Weight 15.5 lbs.