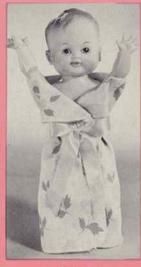

# 648824 – BABY IN SWINGING CRADLE

14" tall. Five piece fully jointed body with drink and wet feature and feeding bottle. Rooted hair in shag style and sleeping eyes. Dressed in a lace trimmed long gown, matching bonnet, pants and knit booties. Complete with a basket type cradle suspended on a dainty upright frame and brightly draped with lace trimmed skirting. Individually in a litho display box. Packed 4 per carton. Weight 15.0 lbs.