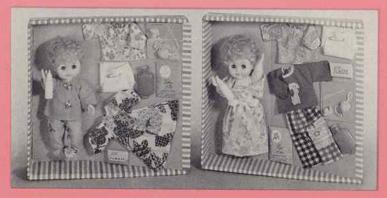

### baby lovums

#### **BABY LOVUMS**

17" tall. Five piece fully jointed body with drink and wet features, rooted hair, sleeping eyes and complete with feeding bottles.

#### 550134 - SHIRT AND PANTS

Dressed in a jersey shirt and pants. Rooted shag hair style. Individually in a poly bag with tab. Packed 24 per carton. Weight 31.5 lbs.

#### 550234 - PYJAMA

Dressed in a warm cozy one piece pyjama with leg bows. Rooted shag hair style. Individually in a poly bag with tab. Packed 24 per carton. Weight 31.5 lbs.

#### 550434 - GRANNY GOWN

Dressed in a brightly printed granny gown with matching cap, pants and knit booties. Rooted hair in soft baby curl style. Individually in a window display box. Packed 12 per carton. Weight 22.0 lbs.

#### 550534 - DRESS ASSORTMENT

Dressed in lace trimmed dresses, pants, shoes and socks. Dresses come in three assorted styles. Rooted hair in mini-cut with twin tie style. Individually in a window display box. Packed 12 per carton. Weight 22.0 lbs.

# 550634 - BUNTING BAG ASSORT-

Dressed in shirt and pants with a warm and cozy "Animated" Bunting Bag in two colour combinations. Rooted hair in soft baby curl style. Individually in a shrink display box. Packed 12 per carton. Weight 22.0 lbs.

550234

550434

550634