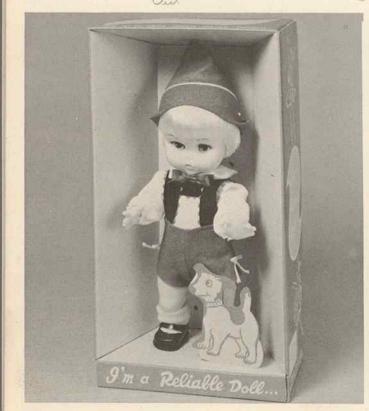

#### TERRY BROTHER AND SISTER

61317 - Twins: Items 61117 and 61217 together in shrink display box, 6 only per carton, approx. weight 10 lbs.

61217 - This little rascal is in red and white striped suit and cap with red socks, white shoes and Shag hair. Packed 1 dozen per carton, approx. weight 12 lbs.