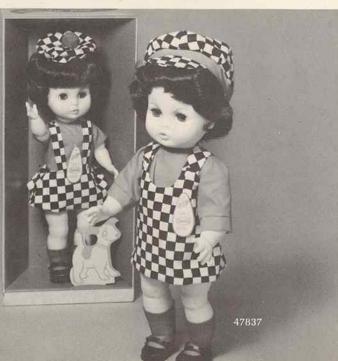

47837 - 17". This fashion minded miss in her "Mod" outfit is sure to please – red blouse under her jumper of black and white check, with matching jockey cap, complete with rayon pants, red knitted socks and black shoes. Her lovely eyes are complimented with eye shadow. Approx. shipping weight 14 lbs.