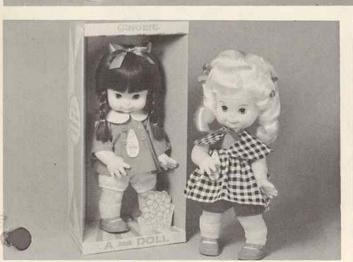

9'm a Reliable Doll.

14

Terry Brother and Sister 61117 - Red and white striped cotton dress enhance this little cutie, she is complete with pants, red shoes and white socks. Her Bouffant hair has ribbon bow. Packed 1 dozen per carton, approx. weight 12 lbs.

#### TERRY BROTHER AND SISTER

61317 - Twins: Items 61117 and 61217 together in shrink display box, 6 only per carton, approx. weight 10 lbs.

61217 - This little rascal is in red and white striped suit and cap with red socks, white shoes and Shag hair. Packed 1 dozen per carton, approx. weight 12 lbs.