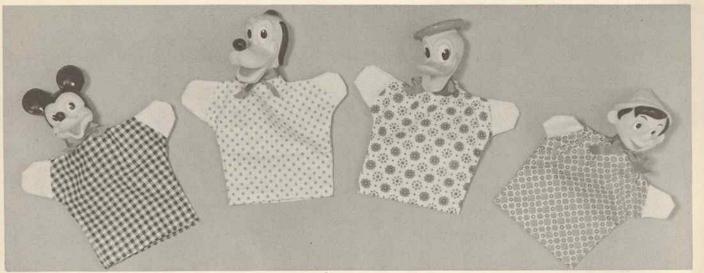

11267 - Sunshine Susie Rag Doll - Approx. 22" tall. Novelty rag doll with gay cotton body and decorated face. Packed bulk, 1 dozen per carton, approx. weight 11<sup>1</sup>/2 lbs.

12407 - **Disney Puppet Assortment** - Approx. 10".Four Walt Disney favourites; Donald Duck, Mickey Mouse, pinocchio and Pluto, all with realistically decorated faces and bright cotton bodies. Each in poly bag with tab, assorted 3 dozen per carton, approx. weight 8<sup>1</sup>/<sub>2</sub> lbs.