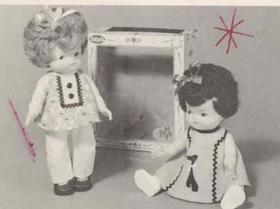

9'm a Reliable Doll.

14

Terry Brother and Sister 61117 - Red and white striped cotton dress enhance this little cutie, she is complete with pants, red shoes and white socks. Her Bouffant hair has ribbon bow. Packed 1 dozen per carton, approx. weight 12 lbs.

#### TERRY BROTHER AND SISTER

61317 - Twins: Items 61117 and 61217 together in shrink display box, 6 only per carton, approx. weight 10 lbs.

61217 - This little rascal is in red and white striped suit and cap with red socks, white shoes and Shag hair. Packed 1 dozen per carton, approx. weight 12 lbs.