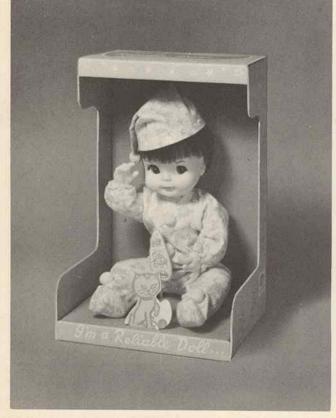

26017 - **Reliable Baby** - Approx. 13". Five piece moving body, bright eyes, Shag hair style with ribbon bow, dressed in ruffled sunsuit and complete with bottle. Each in poly bag, 2 doz. per ctn., approx. wt. 14 lbs.