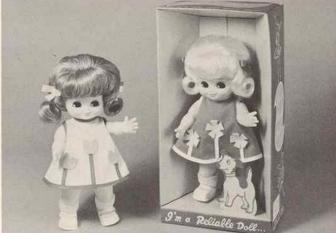

rted 2 dozen per carton, approx. weight 18 lbs.

50437 - **Barbara Ann Toddler** -Approx. 16". Smiling happy eyed doll with five piece moving body, moving eyes, Curly hair style with ribbon bow. Dressed in one piece dress with pleated poplin skirt and printed cotton bodice, rayon pants,

shoes and socks. Each in shrink display box, 1 dozen per carton,

approx. weight 17 lbs.



57537 - **Ginger Toddler Assortment -** Approx. 15". Mischievous toddlers with five piece moving bodies and eyes. One dressed in black and white check dress with matching cape, Double Sweep hair style with ribbon bows. The second wearing a cotton dress with Pigtail hair style and ribbon bow. Outfits complete with shoes and socks. Packed each in shrink display box, assorted 6 only per carton, approx. weight 16 lbs.



58317 - **Peggy Toddler Assortment** - Approx. 12". Big dark side glance eyes enhance these little charmers, they have five piece moving bodies, Double Sweep hair styles, ribbon tied. Their poplin dresses are decorated with felt and binding trim. The red headed miss is in yellow and the little miss in red has white hair. Both are complete with pants, shoes and socks. Packed each in shrink display box, assorted 1 dozen per carton, approx. weight 13 lbs.



58117 - This little Farmerette is dressed in poplin overalls with checked gingham blouse and matching head scarf, she is complete with shoes and her very own gardening tool.



Mitzy Toddlers - Approx. 12". Dark eyed and angelic with five piece moving bodies, sculptured hair, moving black side glance eyes. Packed each in shrink display