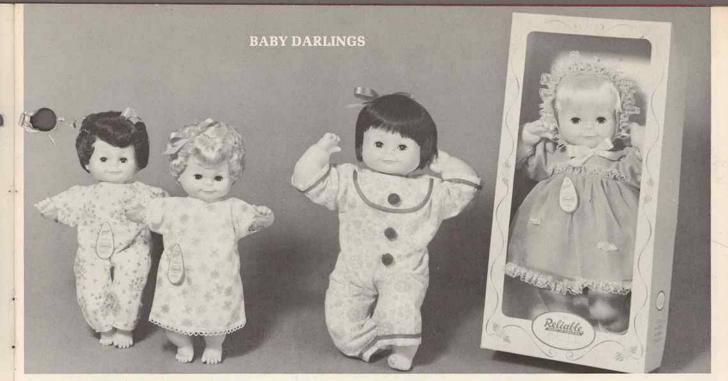

24327 - Baby Darling Assortment -Approx. 14". Soft and cute with cuddly filled bodies, vinyl arms and legs, sleeping eyes, Curly Baby hair styles with ribbon bow. One is wearing flannel pyjamas the other flannel nightgown and diaper. Each in poly bag, 1 dozen per carton, approx. weight 11 lbs.

18" Baby Darlings - Delightful infant dolls with cuddly soft bodies, soft floppy arms and legs. Their chubby

24547 - Dressed in flannel sleeper, each in poly bag, 1 dozen per carton, approx. weight 16 lbs. cheeked faces are crowned with natural looking baby style hair and they have sleeping eyes.

24747 - Wearing sheer dress and hat lace trimmed, batiste pants, knitted booties. Complete with coo-voice. Each in window display box, 6 only per carton, approx. weight 13<sup>1</sup>/<sub>2</sub> lbs.