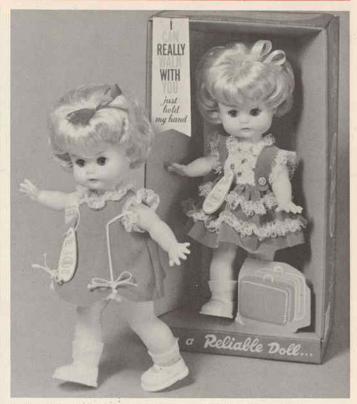

39757 - Dressed in three piece snow set; leggings, jacket, scarf hat in cuddly blanketcloth. Shag hair style.

40447 - **Ruthie Assortment** - Approx. 18". Pre-Teen dolls with five piece moving bodies. Bouffant hair styles, moving eyes. Three assorted dress styles of cotton print. Complete with pants, shoes and socks. Each in shrink display box, assorted 1 dozen per carton, approx. weight 20 lbs.

Out

In

LAND ASSAULT

75247 - **Ruthie Assortment** - Approx. 18". Sweet of face, pre-teen walkers with moving eyes, Bouffant hair styles. One wearing velvon dress with lace and matching flower in her hair, the other in print cotton with velvon trim and matching hair bow, both complete with pants, shoes and socks. Each in shrink display box, assorted 6 only per carton, approx. weight 15 lbs.