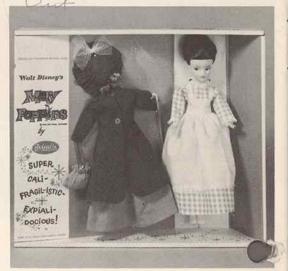

hor I

63437 - Star Bright Toddler Assortment - Approx. 17". Captivating "Star Bright" eyes enhance the delicate features. They have five piece moving bodies and rayon pants. Shoes and socks complete their ensembles. One dressed in cotton print with lace decoration and Braided hair is ribbon tied. The second dressed in velvon and cotton one piece dress, her Bubble style hair has matching hair band. Packed each in shrink display box, assorted 6 only per carton, approx. weight 15 lbs. 68317 - Mary Poppins Assortment - Approx. 12". Walt Disney's Academy Award Winner and exclusive from Reliable Toy Co. One wearing her Nanny outfit - coat with contrasting dress decorated frill hat, the other wearing flocked sheer dress, matching hat. To complete their ensembles hand bag, umbrella and ankle high boots. They have five piece moving bodies, expressive eyes and their hair is in a Bun. Packed 1 dozen per ctn., approx. weight 101/2 lbs.

68417 - Mary Poppins Display - Approx. 12". Mary Poppins in gingham dress with apron, accessory outfit consists of matching coat and hat, contrasting dress and complete with umbrella, scarf and hand bag. Each in shrink display box, 6 only per ctn., approx. wt. 9 lbs.