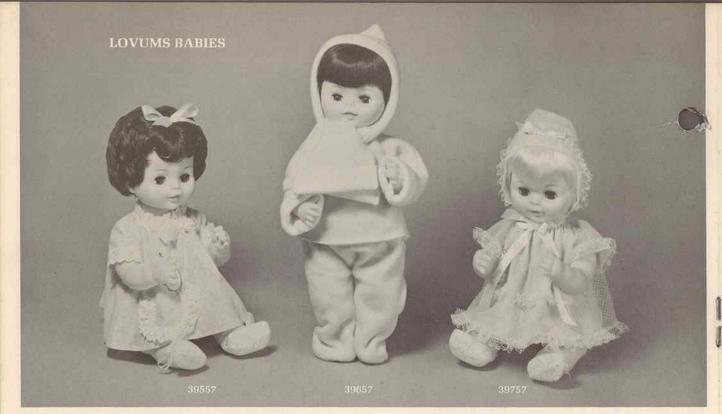

38737 - Cuddly warm blanketcloth three piece snow set; leggings, jacket and scarf hat with fringe trim. Shag hair style.

Lovums Babies - Approx. 21" Delightful realism is achieved in these lifelike, lifesized babies that just love to be hugged. Five piece moving bodies, moving eyes with long lashes. Packed each in shrink display box, 4 only per carton, approx. weight 19 lbs.

39557 - Cotton print dress lace trimmed and matching pants, knitted booties, Bouffant hair style with ribbon bow.

39657 - Flocked sheer dress with matching hat, lace and ribbon

trimmed, matching pants, knitted booties and Shag hair style.

39757 - Dressed in three piece snow set; leggings, jacket, scarf hat in cuddly blanketcloth. Shag hair style.

40447 - **Ruthie Assortment** - Approx. 18". Pre-Teen dolls with five piece moving bodies. Bouffant hair styles, moving eyes. Three assorted dress styles of cotton print. Complete with pants, shoes and socks. Each in shrink display box, assorted 1 dozen per carton, approx. weight 20 lbs.