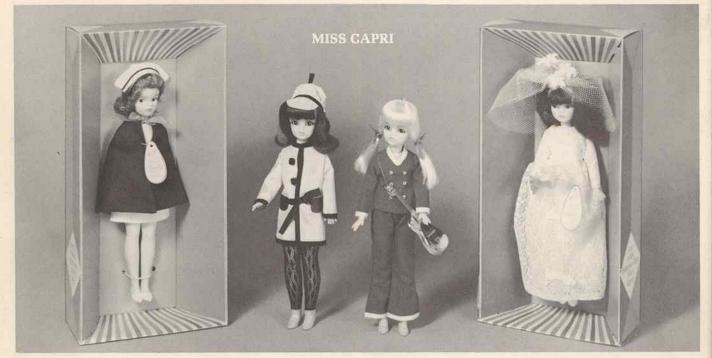

Miss Capri - Approx. 12". Pert, slender and sophisticated with five piece moving bodies, expressive bright eyes. Each in shrink display box, 1 doz. per ctn., approx. weight 10<sup>1</sup>/<sub>2</sub> lbs. 69107 - Nurse: Crisp in her nurse's uniform. Snowy white uniform dress, matching cap and lined nurse's cape, complete with rayon pants, shoes and long hair. 69407 - Assortment: These 'Swinging" misses are the toast of the "Mod" set. One wearing vinyl coat, hat and boots, black leotards complete her outfit, and she has long Bouffant hair style. The other dressed in two piece Bell Bottom suit and complete with guitar, her hair is in a long straight double tie style. 69507 - Bride: Enchantingly lovely with an air of breathless excitement. Beautifully dressed in her all lace gown, flowers and veil adorn her head and she is carrying a ribbon tied bouquet. Complete with Bouffant hair style and rayon pants.