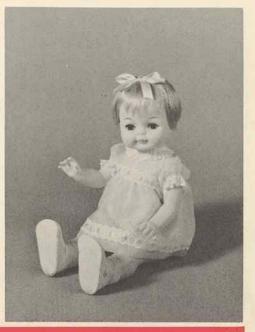

## SUSIO STOPPS

76557 - Susie Stepps (TM) and steps and steps and steps all by herself, or hold her hand and she will walk with you. The long running walking mechanism unit features an automatic breaker if Susie falls. 21" tall Susie Stepps is dressed in sheer dress over rompers both trimmed with eyelet lace. She is complete with knitted socks and vinyl shoes. Susie has a five piece moving body, moving eyes with long lashes and Shag hair style with ribbon bow. Packed each in window display box, 4 only per carton, approx. weight 15 lbs.