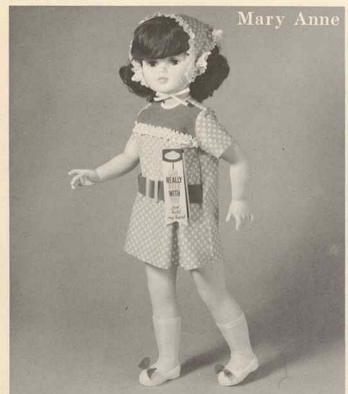

Mary Anne Walkers - Approx. 30". Their bodies, head and limbs are beautifully and slenderly proportioned. Captivating companions for any little girl. Packed 1 per box, approx. weight 4 lbs. 75687 - Wearing print dress with velvon and eyelet trim, matching head scarf and complete with knitted pants, socks, vinyl shoes with velvon bows. Long modern hair style.