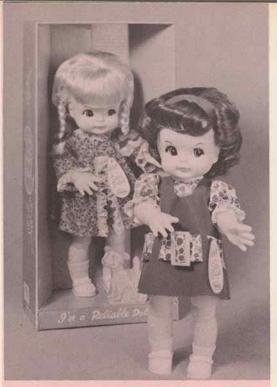

## WALKING DOLLS FROM RELIABLE

75117 - Lorrie Assortment - Approx. 13". Impish and chubby, walks firmly on her sturdy little legs. Comes in two assorted styles of velvon and lace dresses. They have five piece moving bodies, moving eyes, Bouffant hair style and hair bow. Complete with pants, shoes and socks. Each in shrink display box, assorted 1 dozen per carton, approx. weight 14 lbs.

Out

In

LAND ASSAULT

75247 - **Ruthie Assortment** - Approx. 18". Sweet of face, pre-teen walkers with moving eyes, Bouffant hair styles. One wearing velvon dress with lace and matching flower in her hair, the other in print cotton with velvon trim and matching hair bow, both complete with pants, shoes and socks. Each in shrink display box, assorted 6 only per carton, approx. weight 15 lbs.