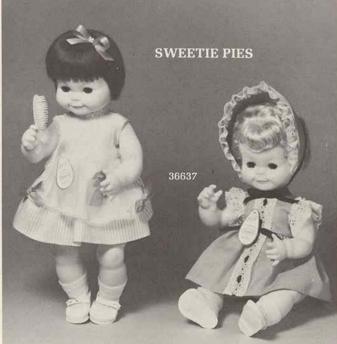

### **SWEETIE PIES AND PRECIOUS DOLLS**

**Sweetie Pies** - Approx. 16". Lovable babies all set to please, five piece moving bodies, sleeping eyes, assorted Shag and Curly Baby hair styles. Complete with pants, shoes, socks and ribbon hair bow. Packed each in shrink display box, 1 dozen per carton, approx. weight 21<sup>1</sup>/<sub>2</sub> lbs.

36337 - Two assorted cotton print dress styles attractively decorated.

36637 - Assortment of two styles — one wearing print cotton dress with sheer pinafore and complete with hair brush and ribbon hair bow. The other is in a lawn dress lace trimmed with matching hat.