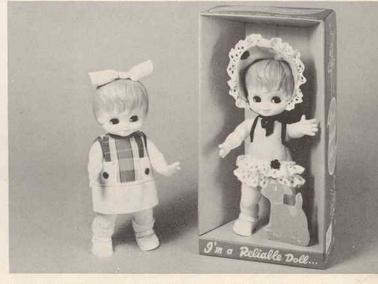

9'm a Reliable Doll.

14

Terry Brother and Sister 61117 - Red and white striped cotton dress enhance this little cutie, she is complete with pants, red shoes and white socks. Her Bouffant hair has ribbon bow. Packed 1 dozen per carton, approx. weight 12 lbs.