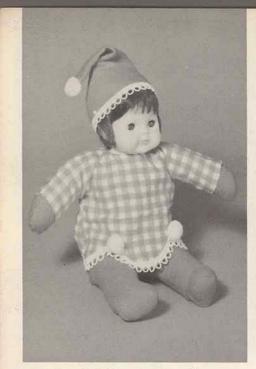

21017 - **Brenda Baby** - Approx. 11". A bedtime pal so soft and cuddly with one piece kapok body, soft flannel covering, flannel top and nightcap. Vinyl head, moving eyes and Shag hair style. Each in poly bag, 2 dozen per carton, approx. weight 11 lbs.