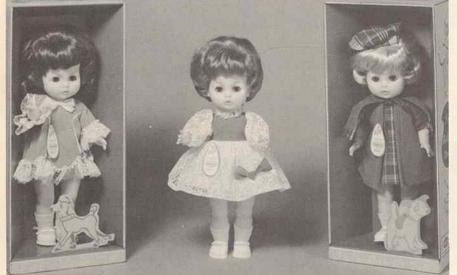

47747 - 14" Assortment; three styles – one wearing velvon dress with lace hem and cuffs, the second all lace dress with velvon bodice, the third a plaid dress with matching tam, velvon cape style coat. Shipping weight approx. 9 lbs.

47827

47827 - 14". Dressed in the latest "Mod" style dress of black and white cotton check jumper dress, plain red inset blouse, matching tam, rayon pants, red socks and black shoes. Her lovely eyes are complimented with eye shadow. Approx. shipping weight 9 lbs.