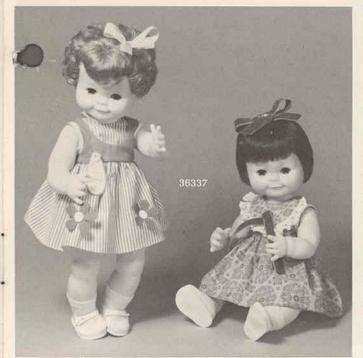

36337 - Two assorted cotton print dress styles attractively decorated.

36637 - Assortment of two styles — one wearing print cotton dress with sheer pinafore and complete with hair brush and ribbon hair bow. The other is in a lawn dress lace trimmed with matching hat.