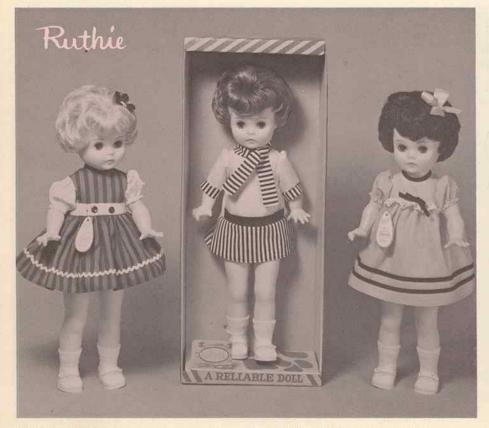

39757 - Dressed in three piece snow set; leggings, jacket, scarf hat in cuddly blanketcloth. Shag hair style.

40447 - **Ruthie Assortment** - Approx. 18". Pre-Teen dolls with five piece moving bodies. Bouffant hair styles, moving eyes. Three assorted dress styles of cotton print. Complete with pants, shoes and socks. Each in shrink display box, assorted 1 dozen per carton, approx. weight 20 lbs.

Out

In

LAND ASSAULT

75247 - **Ruthie Assortment** - Approx. 18". Sweet of face, pre-teen walkers with moving eyes, Bouffant hair styles. One wearing velvon dress with lace and matching flower in her hair, the other in print cotton with velvon trim and matching hair bow, both complete with pants, shoes and socks. Each in shrink display box, assorted 6 only per carton, approx. weight 15 lbs.