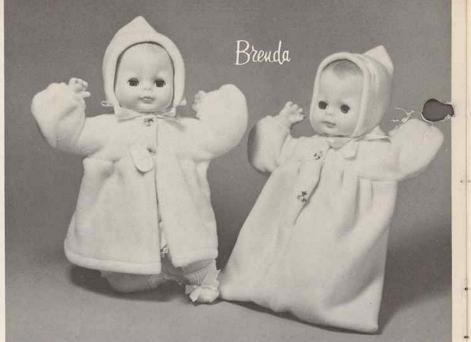

21017 - **Brenda Baby** - Approx. 11". A bedtime pal so soft and cuddly with one piece kapok body, soft flannel covering, flannel top and nightcap. Vinyl head, moving eyes and Shag hair style. Each in poly bag, 2 dozen per carton, approx. weight 11 lbs.