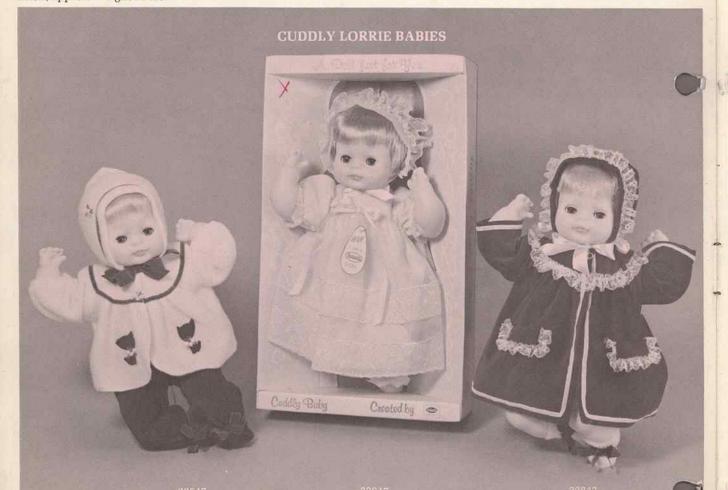

**Cuddly Lorrie Babies** - Approx. 18". Each doll is beautifully proportioned and has a softly stuffed kapok filled body and soft vinyl arms and legs that flop helplessly, sleeping eyes and Shag hair style. Each packed in shrink display box, 6 only per carton, approx. weight 17 lbs.

22547 - Wearing velvet leggings, fleece coat and hat with velvet trim and decoration. 22647 - Wearing sheer dress and hat with knitted booties.

22847 - Dressed in velvet coat and hat lace trimmed, complete with print dress, pants and booties.