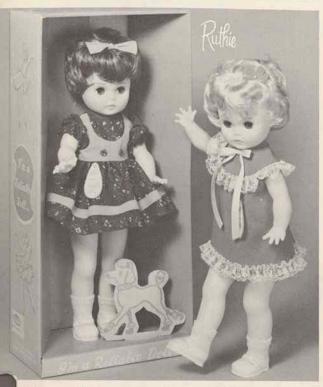

75377 - **Colleen** - Approx, 24". Realistic toddler with true to life features, moving eyes, five piece moving body. Cotton print sailor style dress and Bouffant hair style with ribbon bow. Outfit complete with pants, shoes and socks. Each in a box, 6 only per carton, approx. weight 27 lbs.

With true-to-life features, moving eyes, five-piece moving bodies – their outfits are complete with pants, shoes and socks.

75477 - Flocked sheer dress complimented with lace and ribbon, long up-to-the-minute hair with ribbon bow. Each in shrink display box, 4 only per carton, approx. weight 20 lbs.