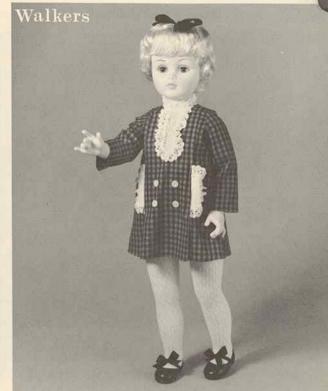

Mary Anne Walkers - Approx. 30". Their bodies, head and limbs are beautifully and slenderly proportioned. Captivating companions for any little girl. Packed 1 per box, approx. weight 4 lbs. 75687 - Wearing print dress with velvon and eyelet trim, matching head scarf and complete with knitted pants, socks, vinyl shoes with velvon bows. Long modern hair style.

75577 - Velvon coat and hat with plaid trim. Bubble hair style. Each in shrink display box, 4 only per carton, approx. weight 21 lbs.

75787 - Cotton print dress is complimented with eyelet lace, complete with leotards, vinyl shoes ribbon tied. Her Bubble hair style is complete with bow.