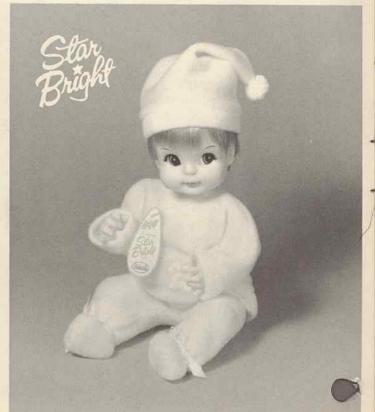

Star Bru

**Star Bright Babies** - Approx. 16". Angelic faced babies with big expressive "Star Bright" eyes, five piece moving bodies, Shag hair styles.

27037 - **Reliable Baby** - Approx. 16". Little charmer with big bright eyes, five piece moving body, Curly Baby hair style. Dressed in batiste playpant with bolero generously trimmed with cotton eyelet, knitted booties and ribbon hair bow. Packed each in poly bag, 2 dozen per carton, approx. weight 23<sup>1</sup>/<sub>2</sub> lbs.

27237 - **Star Bright Baby -** Wearing soft flannel sleeper and cap. Packed 1 dozen per carton, approximate weight 23 lbs.

27637 - **Star Bright Baby -** Cuddly warm soft nylon fleece snow set; leggings, jacket and hat. Packed each in shrink display box, 6 only per carton, approx. weight 12 lbs.