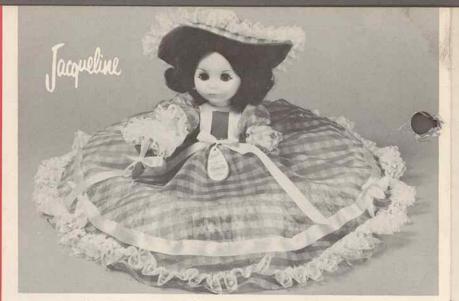

(See back cover)

46927 - **Jacqueline Boudoir Doll** - A beautiful decorative doll to enhance a little girl's room. 14" of sophistication in printed nylon dress, matching hat and parasol, all delicately trimmed with ribbon and lace, and complete with pearl necklace. Jacqueline has a five piece moving body, moving eyes with long lashes and long Hi-Styled hair. Packed each in a box, 6 only per carton, approx. weight 11 lbs.