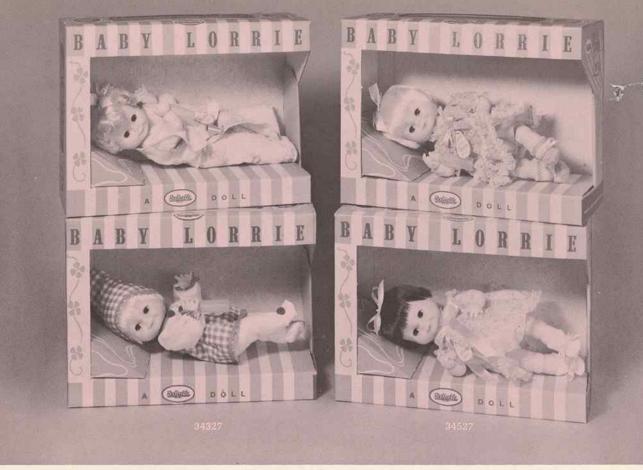

#### LORRIE BABIES

Lorrie Babies - Approx. 14". A delightful companion for any little Mother, with five piece moving bodies, sleeping eyes, each with her very own baby bottle. Each in new style "Lay Down" bed box, shrink wrapped. Packed 6 only per carton, approx. weight 12<sup>1</sup>/<sub>2</sub> lbs. 34327 - Two assorted bedtime styles – one wearing two piece flannelette pyjamas with matching cap and Shag hair style, the other flannelette nightie wrapped in blanket and Curly Baby hair style with ribbon bow.

34527 - Two assorted flocked sheer dress styles trimmed with ribbons and lace, complete with diapers and knitted booties, Shag hair styles with ribbon bow and baby bottle.

35027 - **Reliable Baby** -Approx. 14". This cute little playpal has five piece moving body, sleeping eyes, Curly Baby hair style, wearing cotton dress with lace trim, rayon pants, shoes, socks and ribbon hair bow. Each in poly bag, 2 dozen per carton, approx. weight 17 lbs.