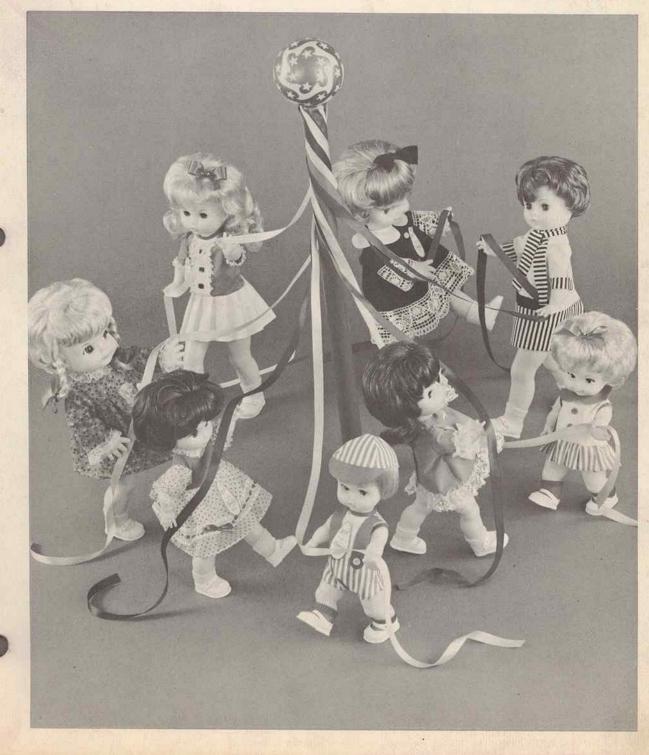

### THE NEW CENTENNIAL YEAR COLLECTION OF DOLLS FROM RELIABLE







11137 - **Susie Rag Doll** - Approx. 16". Softly filled body of cotton print with decorated mask face and ribbon neck bow. Packed bulk, 3 dozen per carton, approx. weight 27 lbs.

11267 - Sunshine Susie Rag Doll - Approx. 22" tall. Novelty rag doll with gay cotton body and decorated face. Packed bulk, 1 dozen per carton, approx. weight 11<sup>1</sup>/2 lbs.



12407 - **Disney Puppet Assortment** - Approx. 10".Four Walt Disney favourites; Donald Duck, Mickey Mouse, pinocchio and Pluto, all with realistically decorated faces and bright cotton bodies. Each in poly bag with tab, assorted 3 dozen per carton, approx. weight 8<sup>1</sup>/<sub>2</sub> lbs.



14107 - **Playmate Displays** - Two assorted styles; 9" Tickletoes Baby has five piece soft vinyl body, bright eyes and Shag hair st