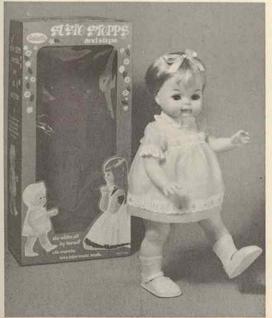

## SUSIO STOPPS

76557 - Susie Stepps (TM) and steps and steps and steps all by herself, or hold her hand and she will walk with you. The long running walking mechanism unit features an automatic breaker if Susie falls. 21" tall Susie Stepps is dressed in sheer dress over rompers both trimmed with eyelet lace. She is complete with knitted socks and vinyl shoes. Susie has a five piece moving body, moving eyes with long lashes and Shag hair style with ribbon bow. Packed each in window display box, 4 only per carton, approx. weight 15 lbs.