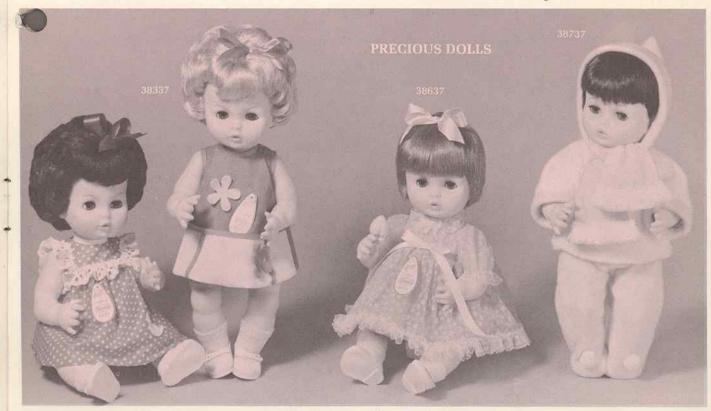

Precious Dolls - New from Reliable – dolls of detailed perfection, delicately sculptured faces, moving eyes, 16" five piece moving bodies and dressed to the highest of standards. Packed each in shrink display box, 6 only per carton, approx. weight 12 lbs. 38337 - Assortment of two styles – one wearing broadcloth dress the second cotton print, both have Bouffant hair style and are complete with pants, shoes, socks and ribbon hair bow.

38637 - Wearing flocked nylon dress lace and ribbon trimmed, Shag hair style with ribbon hair bow. Complete with pants, shoes, socks and baby rattle. Her lovely eyes are complimented with long lashes.

38737 - Cuddly warm blanketcloth three piece snow set; leggings, jacket and scarf hat with fringe trim. Shag hair style.

Lovums Babies - Approx. 21" Delightful realism is achieved in these lifelike, lifesized babies that just love to be hugged. Five piece moving bodies, moving eyes with long lashes. Packed each in shrink display box, 4 only per carton, approx. weight 19 lbs.