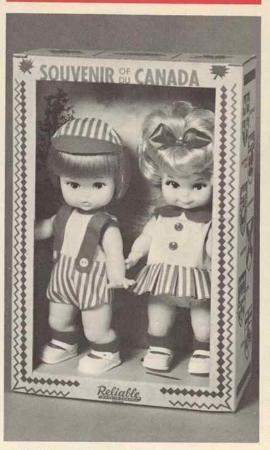

9'm a Reliable Doll.

14

Terry Brother and Sister 61117 - Red and white striped cotton dress enhance this little cutie, she is complete with pants, red shoes and white socks. Her Bouffant hair has ribbon bow. Packed 1 dozen per carton, approx. weight 12 lbs.

#### TERRY BROTHER AND SISTER

61317 - Twins: Items 61117 and 61217 together in shrink display box, 6 only per carton, approx. weight 10 lbs.

61217 - This little rascal is in red and white striped suit and cap with red socks, white shoes and Shag hair. Packed 1 dozen per carton, approx. weight 12 lbs.