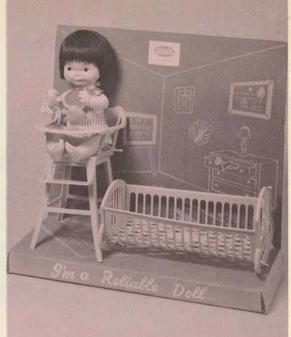

16507 - **Tickletoes with Furniture** - Approx. 9". Cuddly soft five piece vinyl body, bright eyes, Shag hair style. Dressed in cotton print dress and diaper. Complete with her very own plastic highchair, cradle and rattle. Each set on platform display card, shrink wrapped. 1 doz. per ctn., approx. wt. 7<sup>1</sup>/<sub>2</sub> lbs.