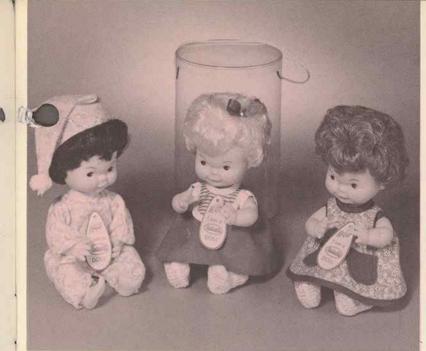

16407 - **Tickletoes Babies** - Approx. 9". These mischievous little characters have five piece vinyl bodies, bright eyes, Curly Baby hair style – two wearing bright cotton dresses, knitted booties and ribbon hair bows. The third soft flannel sleeper and nightcap. Packed each in acetate cylinder complete with carry cord. Assorted 2 dozen per carton, approx. weight 15 lbs.