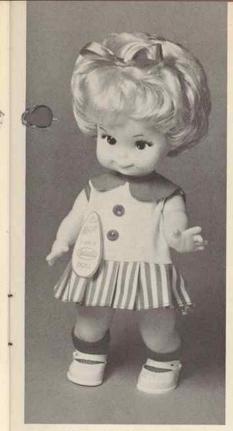

9'm a Reliable Doll.

14

Terry Brother and Sister 61117 - Red and white striped cotton dress enhance this little cutie, she is complete with pants, red shoes and white socks. Her Bouffant hair has ribbon bow. Packed 1 dozen per carton, approx. weight 12 lbs.

#### TERRY BROTHER AND SISTER

61317 - Twins: Items 61117 and 61217 together in shrink display box, 6 only per carton, approx. weight 10 lbs.

61217 - This little rascal is in red and white striped suit and cap with red socks, white shoes and Shag hair. Packed 1 dozen per carton, approx. weight 12 lbs.