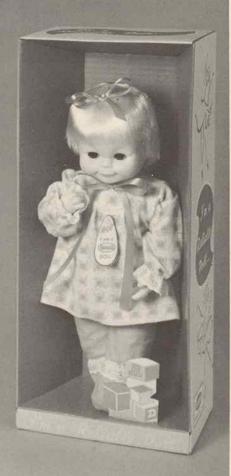

18417 - **Twisty Pixie Babies** - Approx. 12". Two delightful flexifoam babies, huggable and posable with soft vinyl heads and hands, moving eyes and Shag hair style with ribbon bow. Dressed in gay cotton sleeper with dress. Packed each in shrink display package, 1 dozen per carton, approx. weight 12<sup>1</sup>/<sub>2</sub> lbs.

20627 - **Twisty Pixie Baby** - Approx. 14". Cuddly soft kapok filled body, with soft vinyl head and hands, moving eyes, Shag hair with bow. Dressed in flannel dress and leggings. Each in shrink display box, 1 dozen per carton, approx. weight 18 lbs.