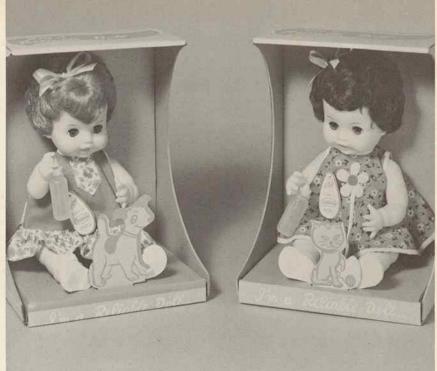

29337 - Topsy Baby Assortment -Approx. 16". Five piece moving bodies, moving eyes and Curly Baby hair styles. Dressed in two attractively styled cotton dresses, rayon pants, knitted socks, shoes and ribbon hair bow. Packed each in shrink display box, 1 dozen per carton, approx. weight 20<sup>1</sup>/<sub>2</sub> lbs.

30327 - Marilyn Babies - Approx. 14". Happy smiling babies with five piece moving bodies, Curly Baby hair styles, moving eyes. Dressed in two styles of cotton dresses, rayon pants, shoes, socks, ribbon hair bow and baby bottle. Each in shrink display box, 1 dozen per carton, approx. weight 17 lbs.

31327 - Marilyn Babies Assorted - Approx. 14". Two attractive cotton dress styles, rayon pants, shoes and socks, ribbon hair bow and baby bottle. They have five piece moving bodies, one has black eyes and Shag hair style, the other blue eyes and Curly Baby hair style. Each in window display box, assorted 1 dozen per carton, approx. weight 12<sup>1</sup>/<sub>2</sub> lbs.