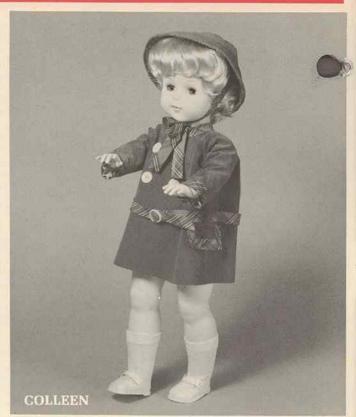

75377 - **Colleen** - Approx, 24". Realistic toddler with true to life features, moving eyes, five piece moving body. Cotton print sailor style dress and Bouffant hair style with ribbon bow. Outfit complete with pants, shoes and socks. Each in a box, 6 only per carton, approx. weight 27 lbs.

With true-to-life features, moving eyes, five-piece moving bodies – their outfits are complete with pants, shoes and socks.

75477 - Flocked sheer dress complimented with lace and ribbon, long up-to-the-minute hair with ribbon bow. Each in shrink display box, 4 only per carton, approx. weight 20 lbs.