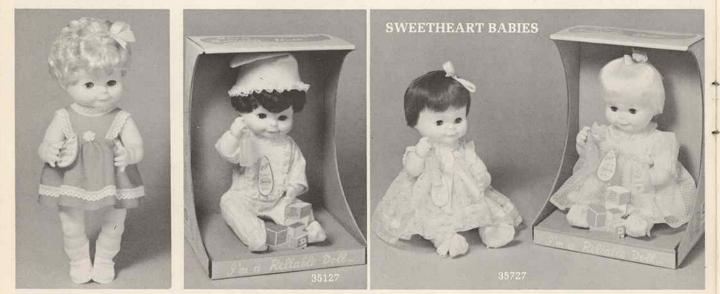

sleeping eyes and complete with baby bottles. Packed each in shrink display box, 1 dozen per carton, approx. weight 17 lbs.

Sweetheart Babies - Approx. 14". True to their name, with five piece moving bodies,

35127 - Dressed in cuddly one piece pyjama suit of flannelette with matching cap, both finished with lace trim, Curly Baby hair style.

35727 - Assortment of two flocked sheer dress styles, their Shag hair style is complimented with ribbon and flower decoration. Complete with diaper and knitted booties ribbon tied.