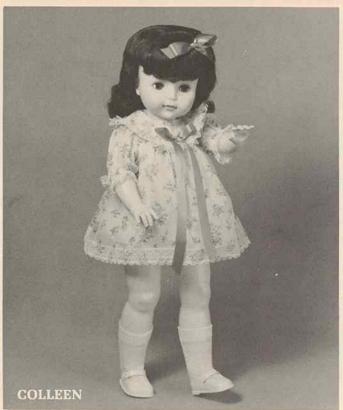

75377 - **Colleen** - Approx, 24". Realistic toddler with true to life features, moving eyes, five piece moving body. Cotton print sailor style dress and Bouffant hair style with ribbon bow. Outfit complete with pants, shoes and socks. Each in a box, 6 only per carton, approx. weight 27 lbs.