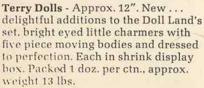

26417 - **Terry Baby Assortment** - Approx. 13". This winsome trio have five piece moving bodies, assorted Shag and Curly Baby hair styles with ribbon bow, pouting and smiling expressions, expressive bright eyes. Three attractively styled cotton dresses gaily trimmed. Complete with pants, shoes and socks. Each in shrink display box, assorted 1 doz. per ctn., approx. wt. 15<sup>1</sup>/<sub>2</sub> lbs.