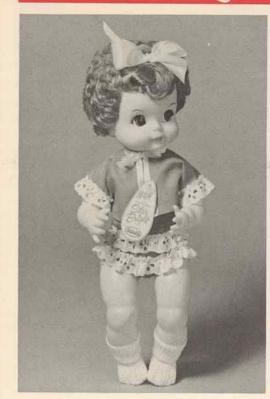

26017 - **Reliable Baby** - Approx. 13". Five piece moving body, bright eyes, Shag hair style with ribbon bow, dressed in ruffled sunsuit and complete with bottle. Each in poly bag, 2 doz. per ctn., approx. wt. 14 lbs.