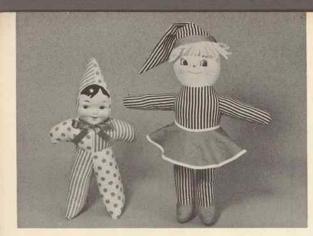

### THE NEW CENTENNIAL YEAR COLLECTION OF DOLLS FROM RELIABLE

11137 - **Susie Rag Doll** - Approx. 16". Softly filled body of cotton print with decorated mask face and ribbon neck bow. Packed bulk, 3 dozen per carton, approx. weight 27 lbs.

11267 - Sunshine Susie Rag Doll - Approx. 22" tall. Novelty rag doll with gay cotton body and decorated face. Packed bulk, 1 dozen per carton, approx. weight 11<sup>1</sup>/2 lbs.

12407 - **Disney Puppet Assortment** - Approx. 10".Four Walt Disney favourites; Donald Duck, Mickey Mouse, pinocchio and Pluto, all with realistically decorated faces and bright cotton bodies. Each in poly bag with tab, assorted 3 dozen per carton, approx. weight 8<sup>1</sup>/<sub>2</sub> lbs.