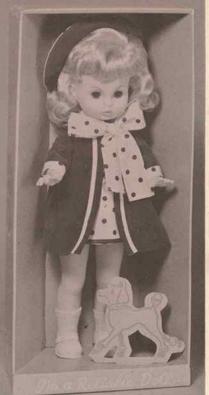

42747 - **Rosalyn Toddler** -Approx. 18". Cotton print dress and a rich velveteen coat and matching hat. Rosalyn has a five piece moving body, moving eyes and long modern hair style. Each in shrink display box, 6 only per