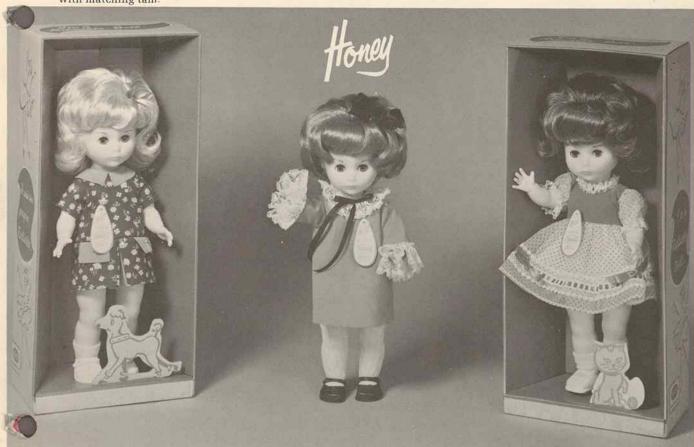

41547 - Cotton print dress and scarf with contrasting velvon coat and hat.

46427 - **Honey Toddlers** - Toasts of the Toddler set — this delightful assortment of 14" dolls have five piece moving bodies, moving eyes. One dressed in cotton print with velvet

trim and ribbon hair bow. The second in flocked sheer dress, both are complete with pants, shoes and socks. The third little miss wearing velvon

dress with leotards and ribbon hair bow. Packed each in shrink display box, 1 dozen per carton, approx. weight  $16^{1/2}$  lbs. New from