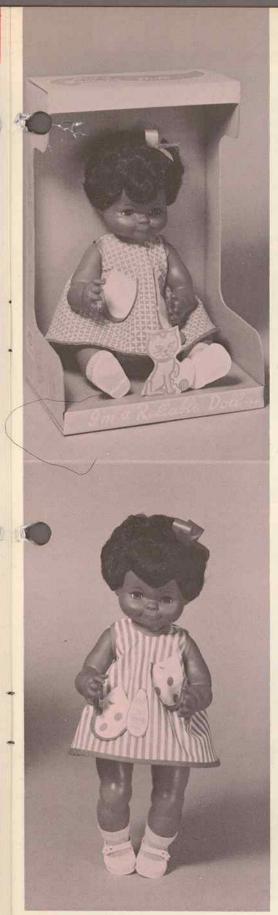

25417 - **Baby Joy Assortment** - Approx. 12". Five piece moving bodies, bright eyes and Curly baby hair styles. One wearing decorated cotton dress with pants, the other in gay cotton dress and slack outfit, both have knitted socks and vinyl shoes and hair bow. Packed each in display box, assorted 1 dozen per ctn., approx. wt. 11<sup>1</sup>/<sub>2</sub> lbs.

26417 - **Terry Baby Assortment** - Approx. 13". This winsome trio have five piece moving bodies, assorted Shag and Curly Baby hair styles with ribbon bow, pouting and smiling expressions, expressive bright eyes. Three attractively styled cotton dresses gaily trimmed. Complete with pants, shoes and socks. Each in shrink display box, assorted 1 doz. per ctn., approx. wt. 15<sup>1</sup>/<sub>2</sub> lbs.