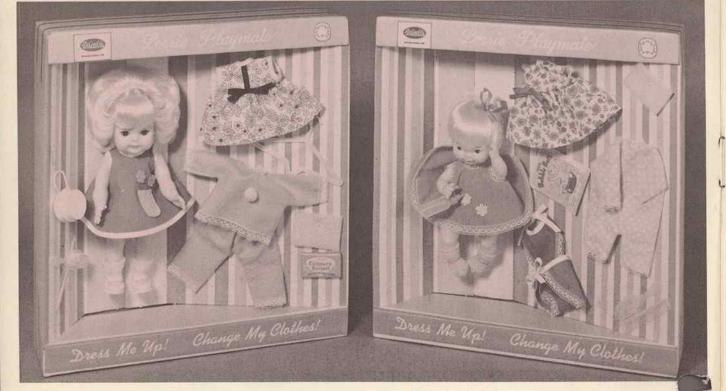

14107 - **Playmate Displays** - Two assorted styles; 9" Tickletoes Baby has five piece soft vinyl body, bright eyes and Shag hair style. From morn 'till night dressed just right – wearing attractive velvon dress lace trimmed, diaper and knitted booties. Complete with sunsuit, print dress, pyjama, bubble bath, brush, comb, bottle and sponge. 10" Perky comes complete with a day's wardrobe – wearing a batiste dress, rayon pants, shoes and socks. Complete with cotton dress, two piece pyjamas, purse, brush, comb, soap, sponge and plastic hanger. Perky Toddler has a five piece moving body, moving eyes, Bubble hair style. Each packed in display box, shrink wrapped, assorted 6 only per carton, approx. weight 12 lbs.