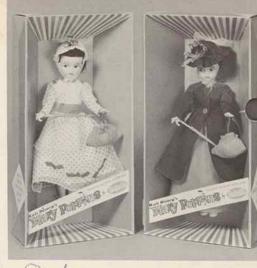

hor I

63437 - Star Bright Toddler Assortment - Approx. 17". Captivating "Star Bright" eyes enhance the delicate features. They have five piece moving bodies and rayon pants. Shoes and socks complete their ensembles. One dressed in cotton print with lace decoration and Braided hair is ribbon tied. The second dressed in velvon and cotton one piece dress, her Bubble style hair has matching hair band. Packed each in shrink display box, assorted 6 only per carton, approx. weight 15 lbs. 68317 - Mary Poppins Assortment - Approx. 12". Walt Disney's Academy Award Winner and exclusive from Reliable Toy Co. One wearing her Nanny outfit - coat with contrasting dress decorated frill hat, the other wearing flocked sheer dress, matching hat. To complete their ensembles hand bag, umbrella and ankle high boots. They have five piece moving bodies, expressive eyes and their hair is in a Bun. Packed 1 dozen per ctn., approx. weight 101/2 lbs.