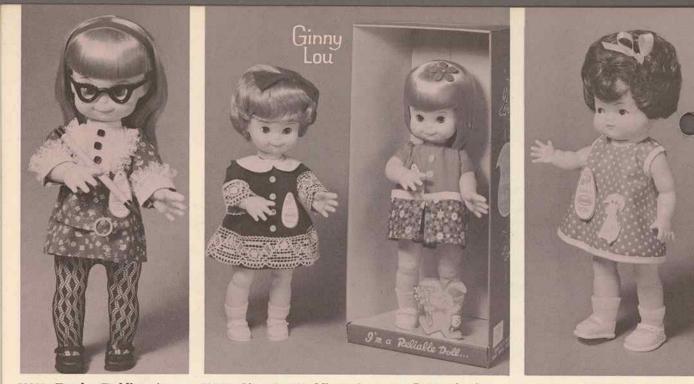

59537 - **Ginny Lou Toddlers** - Approx. 17". Completely captivating in an assortment of two styles — one dressed in velvon dress with deep lace trim. Bubble hair style with matching hair bow. The second with long Buster Brown hair style wearing print and plain cotton dress with felt flower hair decoration. They have five piece moving bodies, moving eyes, and are complete with pants, shoes and socks. Packed each in shrink display box, assorted 6 only per carton, approx. weight 14<sup>1</sup>/<sub>2</sub> lbs.