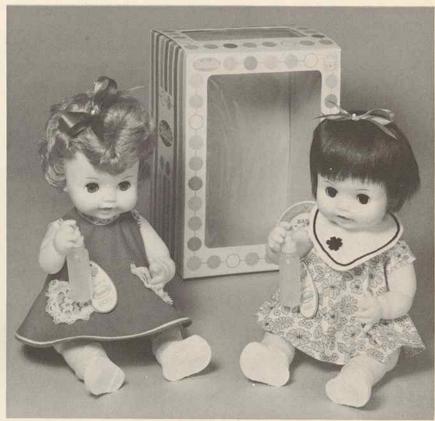

26017 - **Reliable Baby** - Approx. 13". Five piece moving body, bright eyes, Shag hair style with ribbon bow, dressed in ruffled sunsuit and complete with bottle. Each in poly bag, 2 doz. per ctn., approx. wt. 14 lbs.

25417 - **Baby Joy Assortment** - Approx. 12". Five piece moving bodies, bright eyes and Curly baby hair styles. One wearing decorated cotton dress with pants, the other in gay cotton dress and slack outfit, both have knitted socks and vinyl shoes and hair bow. Packed each in display box, assorted 1 dozen per ctn., approx. wt. 11<sup>1</sup>/<sub>2</sub> lbs.