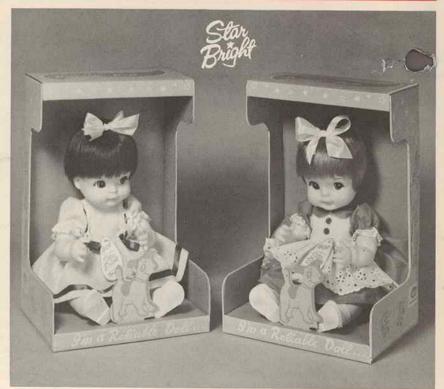

Star Bru

**Star Bright Babies** - Approx. 16". Angelic faced babies with big expressive "Star Bright" eyes, five piece moving bodies, Shag hair styles.

27037 - **Reliable Baby** - Approx. 16". Little charmer with big bright eyes, five piece moving body, Curly Baby hair style. Dressed in batiste playpant with bolero generously trimmed with cotton eyelet, knitted booties and ribbon hair bow. Packed each in poly bag, 2 dozen per carton, approx. weight 23<sup>1</sup>/<sub>2</sub> lbs.

27537 - **Star Bright Babies Assortment** - One wearing flocked sheer dress lace and ribbon trimmed, the other a cotton eyelet apron dress, complete with pants, knitted socks, vinyl shoes and ribbon hair bow. Assorted 1 dozen per carton, each in shrink display box, approximate weight 23 lbs.