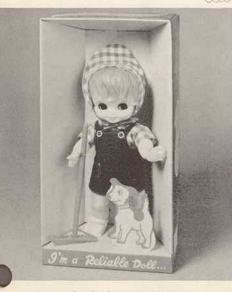

five piece moving bodies and eyes. One dressed in black and white check dress with matching cape, Double Sweep hair style with ribbon bows. The second wearing a cotton dress with Pigtail hair style and ribbon bow. Outfits complete with shoes and socks. Packed each in shrink display box, assorted 6 only per carton, approx. weight 16 lbs.



58317 - **Peggy Toddler Assortment** - Approx. 12". Big dark side glance eyes enhance these little charmers, they have five piece moving bodies, Double Sweep hair styles, ribbon tied. Their poplin dresses are decorated with felt and binding trim. The red headed miss is in yellow and the little miss in red has white hair. Both are complete with pants, shoes and socks. Packed each in shrink display box, assorted 1 dozen per carton, approx. weight 13 lbs.



58117 - This little Farmerette is dressed in poplin overalls with checked gingham blouse and matching head scarf, she is complete with shoes and her very own gardening tool.



Mitzy Toddlers - Approx. 12". Dark eyed and angelic with five piece moving bodies, sculptured hair, moving black side glance eyes. Packed each in shrink display box, 1 doz. per ctn., approx. weight 13 lbs. 58217 - Assortment of two styles: One wearing broadcloth sunsuit and bonnet with ruffled eyelet trim and white shoes, the second in plaid gingham dress with velvon trim and matching hair bow, complete with pants, shoes and socks.



59637 - **Teacher Toddler** - A lovable 17" character doll wearing print cotton dress with white collar and cuffs, black leotards and long Buster Brown hair style. "Teacher" has a fi