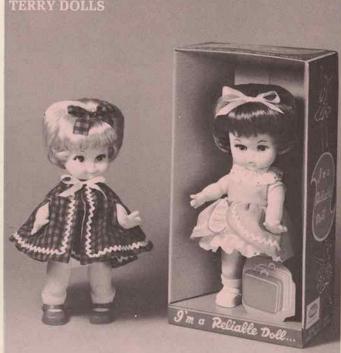

26417 - **Terry Baby Assortment** - Approx. 13". This winsome trio have five piece moving bodies, assorted Shag and Curly Baby hair styles with ribbon bow, pouting and smiling expressions, expressive bright eyes. Three attractively styled cotton dresses gaily trimmed. Complete with pants, shoes and socks. Each in shrink display box, assorted 1 doz. per ctn., approx. wt. 15<sup>1</sup>/<sub>2</sub> lbs.

Star Bru

**Star Bright Babies** - Approx. 16". Angelic faced babies with big expressive "Star Bright" eyes, five piece moving bodies, Shag hair styles.

27037 - **Reliable Baby** - Approx. 16". Little charmer with big bright eyes, five piece moving body, Curly Baby hair style. Dressed in batiste playpant with bolero generously trimmed with cotton eyelet, knitted booties and ribbon hair bow. Packed each in poly bag, 2 dozen per carton, approx. weight 23<sup>1</sup>/<sub>2</sub> lbs.