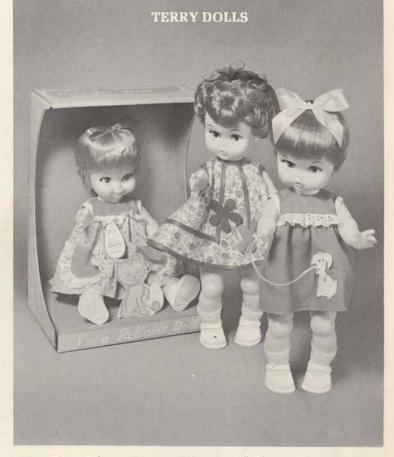

26417 - **Terry Baby Assortment** - Approx. 13". This winsome trio have five piece moving bodies, assorted Shag and Curly Baby hair styles with ribbon bow, pouting and smiling expressions, expressive bright eyes. Three attractively styled cotton dresses gaily trimmed. Complete with pants, shoes and socks. Each in shrink display box, assorted 1 doz. per ctn., approx. wt. 15<sup>1</sup>/<sub>2</sub> lbs.