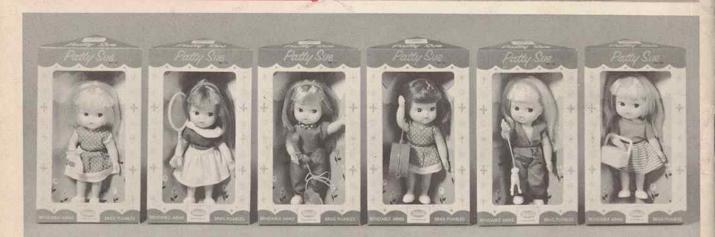

73907 - Patty Sue - Approx.  $5^{1/2}$ ". Six style assortment – sweet, petite and fully jointed with movable legs and head, bendable arms and bright eyes. Dressed in various styles each outfit complete with plastic

accessory. Assorted long hair with head band. Packed each in triangular display box, 2 dozen assorted per carton, approx. weight 5 lbs.

ESTABLISHED 1920

+

RELIABLE TOY CO. LIMITED • Toronto • Montreal • Vancouver