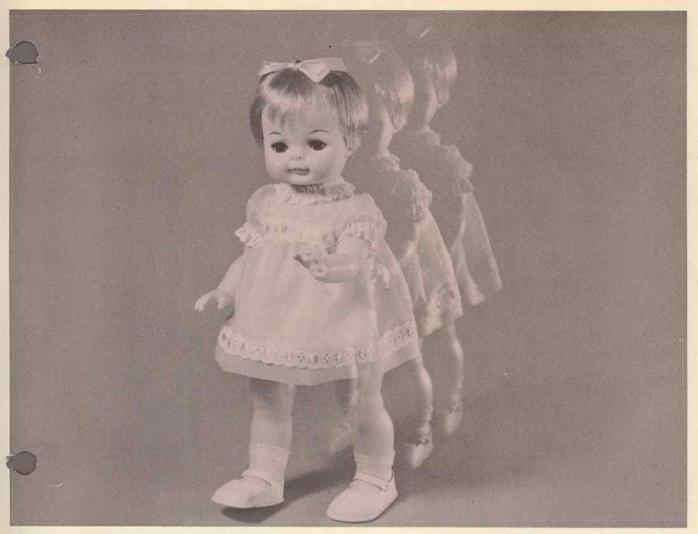

## SUSIO STOPPS

76557 - Susie Stepps (TM) and steps and steps and steps all by herself, or hold her hand and she will walk with you. The long running walking mechanism unit features an automatic breaker if Susie falls. 21" tall Susie Stepps is dressed in sheer dress over rompers both trimmed with eyelet lace. She is complete with knitted socks and vinyl shoes. Susie has a five piece moving body, moving eyes with long lashes and Shag hair style with ribbon bow. Packed each in window display box, 4 only per carton, approx. weight 15 lbs.