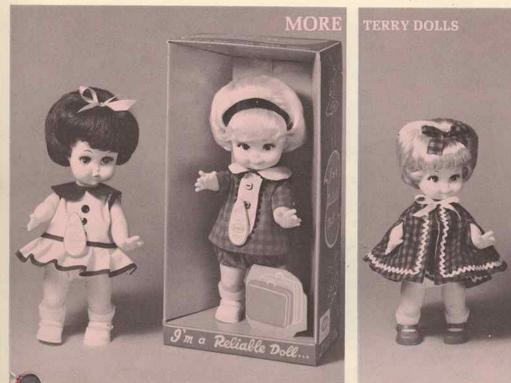

26417 - **Terry Baby Assortment** - Approx. 13". This winsome trio have five piece moving bodies, assorted Shag and Curly Baby hair styles with ribbon bow, pouting and smiling expressions, expressive bright eyes. Three attractively styled cotton dresses gaily trimmed. Complete with pants, shoes and socks. Each in shrink display box, assorted 1 doz. per ctn., approx. wt. 15<sup>1</sup>/<sub>2</sub> lbs.

Star Bru

**Star Bright Babies** - Approx. 16". Angelic faced babies with big expressive "Star Bright" eyes, five piece moving bodies, Shag hair styles.

27037 - **Reliable Baby** - Approx. 16". Little charmer with big bright eyes, five piece moving body, Curly Baby hair style. Dressed in batiste playpant with bolero generously trimmed with cotton eyelet, knitted booties and ribbon hair bow. Packed each in poly bag, 2 dozen per carton, approx. weight 23<sup>1</sup>/<sub>2</sub> lbs.