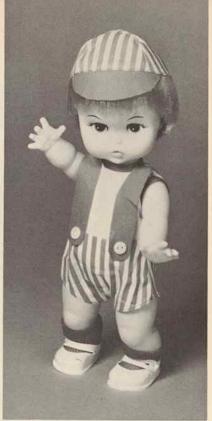

#### TERRY BROTHER AND SISTER

61317 - Twins: Items 61117 and 61217 together in shrink display box, 6 only per carton, approx. weight 10 lbs.

61217 - This little rascal is in red and white striped suit and cap with red socks, white shoes and Shag hair. Packed 1 dozen per carton, approx. weight 12 lbs.