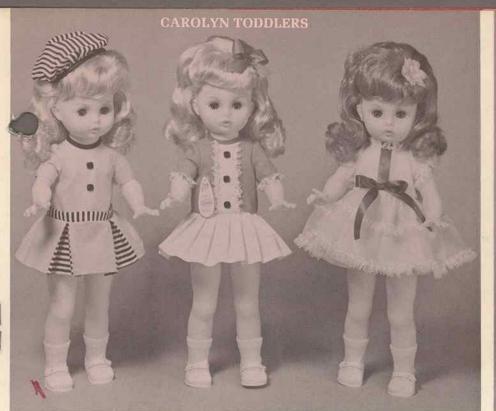

carton, approx. weight 141/2 lbs.

Sunday and

**Carolyn Toddlers** - Approx. 18". Truly Pin-Up dolls, delicate faces, moving eves that are complimented with eye shadow, long up-to-the-minute hair styles assorted Each complete with pants, shoes and socks. Each in shrink display box, 6 only per carton, approx. weight 14 lbs.

41447 - Three assorted dress styles. One wearing sheer dress lace and ribbon trimmed with flower in her hair. The second in pleated dress attractively trimmed and ribbon hair bow. The third wearing print and plain cotton dress with matching tam.