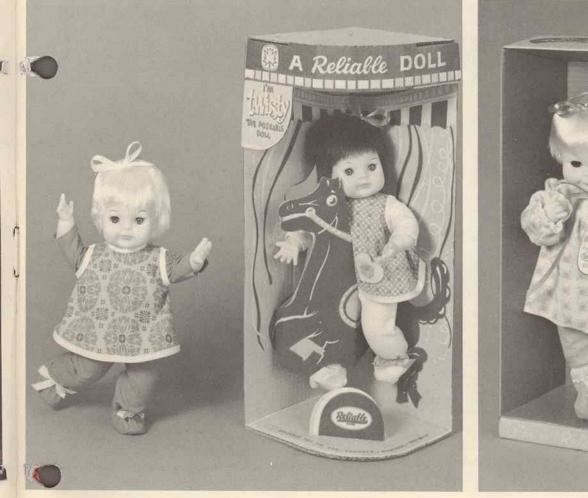

18417 - **Twisty Pixie Babies** - Approx. 12". Two delightful flexifoam babies, huggable and posable with soft vinyl heads and hands, moving eyes and Shag hair style with ribbon bow. Dressed in gay cotton sleeper with dress. Packed each in shrink display package, 1 dozen per carton, approx. weight 12<sup>1</sup>/<sub>2</sub> lbs.

20627 - **Twisty Pixie Baby** - Approx. 14". Cuddly soft kapok filled body, with soft vinyl head and hands, moving eyes, Shag hair with bow. Dressed in flannel dress and leggings. Each in shrink display box, 1 dozen per carton, approx. weight 18 lbs.