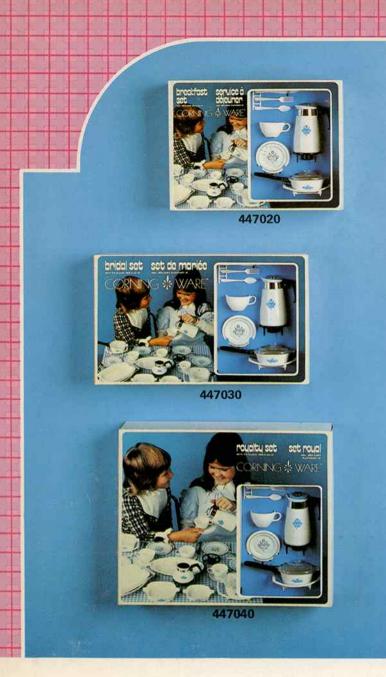

#### 447020 Four Place Corning Ware Breakfast Set (29 pcs.)

Consists of four cups and saucers, one skillet, skillet cover, handle, sauce pan, sauce pan cover, cradle, coffee pot with lid, trivet and four sets of cutlery.

Decorated saucers, skillet, sauce pan and coffee pot. Individual set in a full colour display box. Packed 12 per carton.

Weight 24.0 lbs.

#### 447030 Four Place Corning Ware Bridal Set (37 pcs.)

Consists of four cups, saucers, plates, two skillets and handles, one skillet cover, two sauce pans and cradles, one sauce pan lid, coffee pot with lid, trivet and four sets of cutlery. Decorated saucers, plates, skillets, sauce pans and coffee pot. Individual set in a full colour display box. Packed 12 per carton. Weight 30.0 lbs.

#### 447040 Four Place Corning Ware Royalty Set (44 pcs.)

Consists of four cups, saucers, plates, two skillets with covers and handles, one tea pot with lid, one coffee pot with lid, two trivets, sauce pans, cradles, one roaster, roaster rack, platter, platter cradle and four sets of cutlery. Decorated saucers, plates, skillets, sauce pans, tea pot and coffee pot. Individual set in a full colour display box Packed 6 per carton. Weight 20.0 lbs.