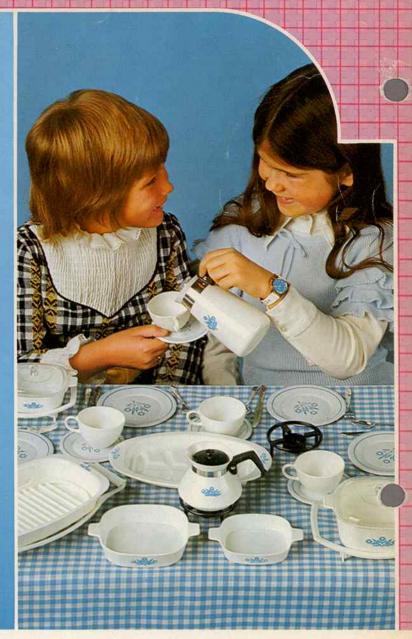

#### 447040 Four Place Corning Ware Royalty Set (44 pcs.)

Consists of four cups, saucers, plates, two skillets with covers and handles, one tea pot with lid, one coffee pot with lid, two trivets, sauce pans, cradles, one roaster, roaster rack, platter, platter cradle and four sets of cutlery. Decorated saucers, plates, skillets, sauce pans, tea pot and coffee pot. Individual set in a full colour display box Packed 6 per carton. Weight 20.0 lbs.