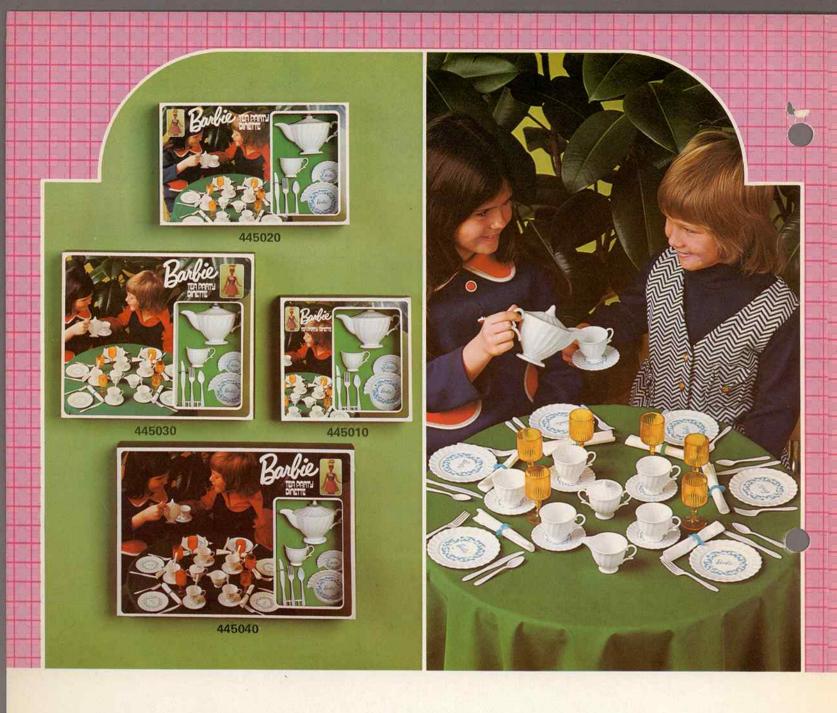

## 445010 Two Place BARBIE®Tea Set (14 pcs.)

Consists of two cups, saucers, plates, one tea pot with lid, two sets of cutlery and two napkins with rings. Decorated plates and saucers. Individual set in a full colour display box. Packed 24 per carton. Weight 15.0 lbs.

## 445020 Four Place BARBIE®Tea Set (30 pcs.)

Consists of four cups, saucers, plates, one tea pot with lid, four sets of cutlery and four napkins with rings. Decorated plates and saucers. Individual set in a full colour display box. Packed 12 per carton. Weight 16.0 lbs.

#### 445030 Four Place BARBIE®Tea Set (33 pcs.)

Consists of four cups, saucers, plates, goblets, one tea pot with lid, creamer, sugar bowl with lid and four sets of cutlery. Individual set in a full colour display box. Packed 12 per carton. Weight 20.0 lbs.

# 445040 Six Place BARBIE®Tea Set (53 pcs.)

Consists of six cups, saucers, plates, goblets, one tea pot with lice creamer, sugar bowl with lid, six sets of cutlery and six napkins with rings. Individual set in a full colour display box. Packed 12 per carton. Weight 22.0 lbs.