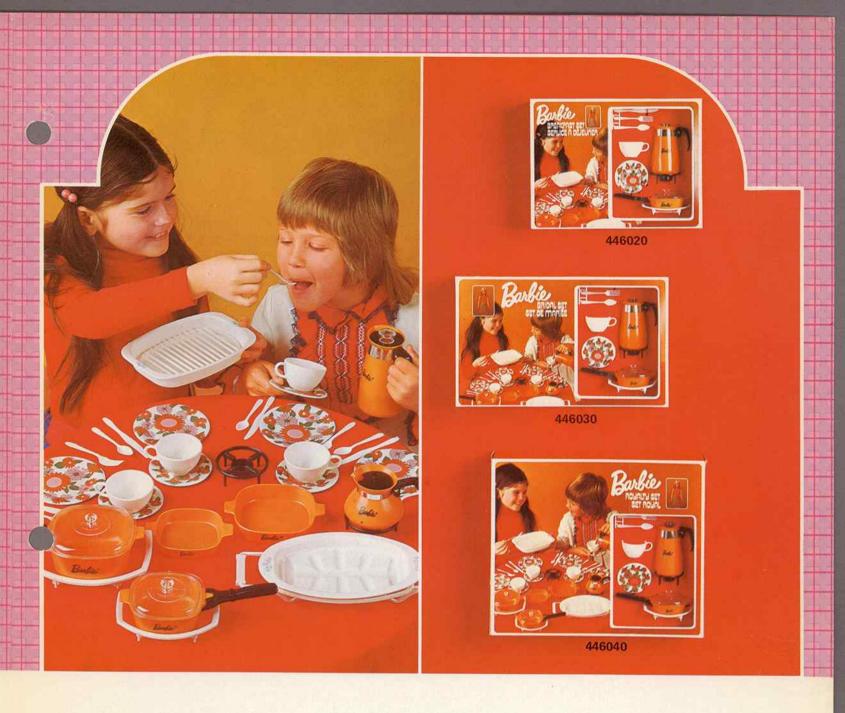

#### 446020 Four Place BARBIE® Breakfast Set (30 pcs.)

Consists of four cups and saucers, one skillet, skillet cover, handle, sauce pan, sauce pan cover, cradle, coffee pot with lid, trivet and four sets of cutlery.

Decorated saucers, skillet, sauce pan and coffee pot, complete with cookbook. Individual set in a full colour display box. Packed 12 per carton. Weight 24.0 lbs.

446030 Four Place BARBIE<sup>®</sup> Bridal Set (38 pcs.)

Consists of four cups, saucers, plates, two skillets and handles, one skillet cover, two sauce pans and cradles, one sauce pan lid, coffee pot with lid, trivet, four sets of cutlery and one cookbook. Decorated saucers, plates, skillets, sauce pans and coffee pot. Individual set in a full colour display box. Packed 12 per carton. Weight 30.0 lbs.

### 446040 Four Place BARBIE® Royalty Set (45 pcs.)

Consists of four cups, saucers, plates, two skillets with covers and handles, one tea pot with lid, one coffee pot with lid, two trivets, sauce pans, cradles, one roaster, roaster rack, platter, platter cradle, four sets of cutlery and one cookbook. Decorated saucers, plates, skillets, sauce pans, tea pot and coffee pot. Individual set in a full colour display box. Packed 6 per carton. Weight 20.0 lbs.