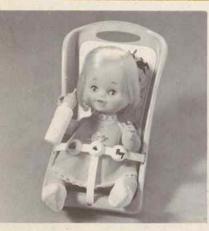

**37000** - **TOTER BABY**: Wearing pleated print dress with leggings and hair bow. Carries her own nursing bottle. Packed each in a Poly Bag. 24/Ctn. Weight 12.0 lbs. 1.52 Cu. Ft.

**37100 - TOTER BABY:** Well dressed for play in Hat, Jacket, Slacks and Shoes. Carrying her nursing bottle. Comes with simulated nursery print mattress. Packed each in a Poly Bag. 24/Ctn. Weight - 12.5 Ibs. 1.52 Cu. Ft.

**37200 - BABY N' TOTER DIS-PLAY:** This little babe wears a print dress and hat, pantie and shoes, and also carries her own nursing bottle. For added value, she has numerous playtime accessories. Packed each in Shrink Display Box. 12/Ctn. Weight 15.0 Ibs. 4.50 Cu. Ft.