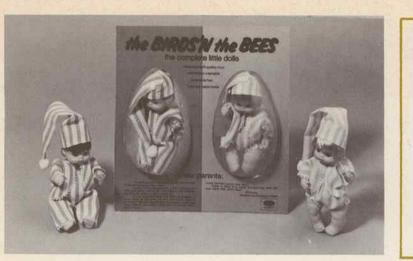

28300 - THE BIRDS N' THE BEES: A tiny bright eyed pair for Tiny Tots and Big Tots too. A pair of lifelike Boy and Girl Twins with five piece jointed bodies of all soft vinyl and rooted baby shag hair. Both wearing two piece pyjama with night cap, the girl in short, the boy in long. Each cradled in transparent Egg, the pair nestled on display card. Packed 12/Ctn. Weight 8.0 Ibs. 2.50 Cu. Ft.

## **DEAR PARENTS:**

The dolls you and I used to play with were modest to the point of being utterly neuter.

Today, with the differences between little boys and little girls being treated far more openly and honestly, we think it's time our dolls caught up.

It's our hope that these little dolls, as complete in every detail as real baby brothers and sisters, (even to arriving in their own egg-shaped containers) will aid and assist natural and healthy discussion of boy-girl differences between parent and child.

Come to think of it, those old-fashioned dolls did look rather odd, didn't they?

Sincerely, Reliable Toy Company Limited.