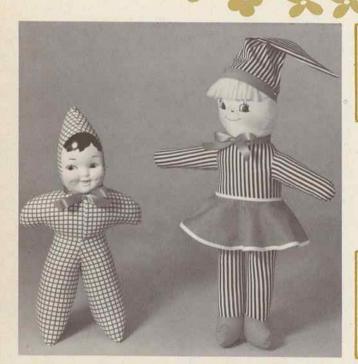

00130 - SUSIE RAG DOLL: 16" Tall. Soft & Cuddly cotton print body with decorated mask face and ribbon neck bow. Packed bulk, 36/Ctn. Weight 27.0 Ibs. 5.95 Cu. Ft.

**00260** - **SUNSHINE SUSIE RAG DOLL:** 22" Tall. Novelty Rag Doll has decorated face and wool fringe hair. Soft and Cuddly cotton print body has detachable skirt and matching hat and ribbon neck bow. Packed Bulk, 12/Ctn. Weight - 11.5 lbs. 2.64 Cu. Ft.