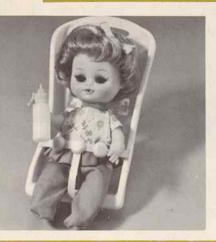

## AND OUR TINY TOTER RANGE IS GROWING!

Lovable Babies 8" Tall with five piece jointed bodies, drink and wet feature. Softly rooted baby curls and moving eyes. Toter of durable plastic with detachable harness and stand.

**37000** - **TOTER BABY**: Wearing pleated print dress with leggings and hair bow. Carries her own nursing bottle. Packed each in a Poly Bag. 24/Ctn. Weight 12.0 lbs. 1.52 Cu. Ft.

**37100 - TOTER BABY:** Well dressed for play in Hat, Jacket, Slacks and Shoes. Carrying her nursing bottle. Comes with simulated nursery print mattress. Packed each in a Poly Bag. 24/Ctn. Weight - 12.5 Ibs. 1.52 Cu. Ft.