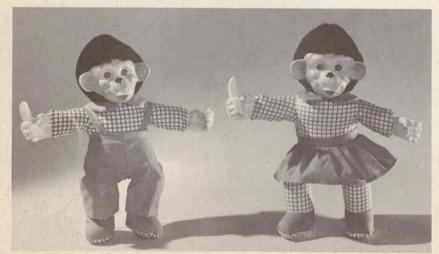

02830 - MONKEY BOY AND GIRL ASSORTMENT: 16' Tall. Comical characters right from the zoo. Soft and Cuddly with vinyl faces and button eyes. Bodies are cotton print in assorted patterns with contrasting overalls or pleated skirts. Packed bulk, 24/Ctn. Weight - 22.5 lbs. 3.91 Cu. Ft.