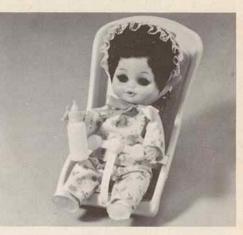

#### 37730 - LOVUMS N' TOTER:

17" Tall. A real cutie dressed in a two-piece sleeper of fine batliste cotton. Has five piece jointed body, moving eyes and nylon bouffant curls. Realistic plastic toter is complete with simulated mattress and four colourful spin -balls. Packed each in a Poly Bag. Approximate weight 21.5 lbs. 4.72 Cu. Ft.