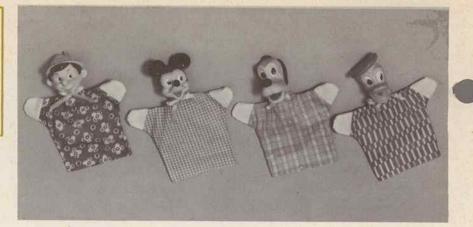

1970

th

/

RELIABLE TOY CO. LIMITED . TORONTO . MONTREAL . VANCOUVER

**00120 - DISNEY PUPPET ASSORTMENT:** 10" Tall. Four Walt Disney Favourites. Donald Duck, Mickey Mouse, Pinocchio and Pluto, all with realistically decorated soft vinyl faces and bright cotton bodies. Each in a poly bag with header. 36/Ctn. Weight 7.5 lbs. 1.00 Cu. Ft.