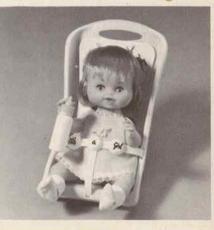

**37000** - **TOTER BABY**: Wearing pleated print dress with leggings and hair bow. Carries her own nursing bottle. Packed each in a Poly Bag. 24/Ctn. Weight 12.0 lbs. 1.52 Cu. Ft.

**37100 - TOTER BABY:** Well dressed for play in Hat, Jacket, Slacks and Shoes. Carrying her nursing bottle. Comes with simulated nursery print mattress. Packed each in a Poly Bag. 24/Ctn. Weight - 12.5 Ibs. 1.52 Cu. Ft.

**37200 - BABY N' TOTER DIS-PLAY:** This little babe wears a print dress and hat, pantie and shoes, and also carries her own nursing bottle. For added value, she has numerous playtime accessories. Packed each in Shrink Display Box. 12/Ctn. Weight 15.0 Ibs. 4.50 Cu. Ft.