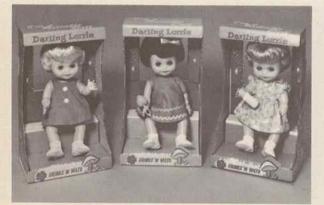

**15010** - LORRIE TODDLER ASSORTMENT: 11" Tall. Rarin' to go in three individually styled dresses with panties, shoes, socks and ribbon hair bow. Each carrying bulky hand bag. Has five piece jointed body, moving eyes, rooted soft curled hair. Stands proudly in shrink display box. 12/Ctn. Weight 11.5 lbs. 3.60 Cu. Ft.