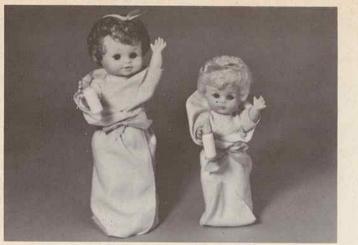

28300 - THE BIRDS N' THE BEES: A tiny bright eyed pair for Tiny Tots and Big Tots too. A pair of lifelike Boy and Girl Twins with five piece jointed bodies of all soft vinyl and rooted baby shag hair. Both wearing two piece pyjama with night cap, the girl in short, the boy in long. Each cradled in transparent Egg, the pair nestled on display card. Packed 12/Ctn. Weight 8.0 Ibs. 2.50 Cu. Ft.