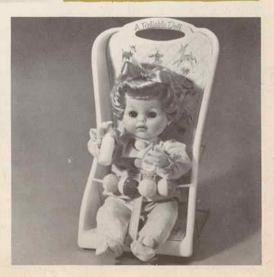

**37200 - BABY N' TOTER DIS-PLAY:** This little babe wears a print dress and hat, pantie and shoes, and also carries her own nursing bottle. For added value, she has numerous playtime accessories. Packed each in Shrink Display Box. 12/Ctn. Weight 15.0 Ibs. 4.50 Cu. Ft.