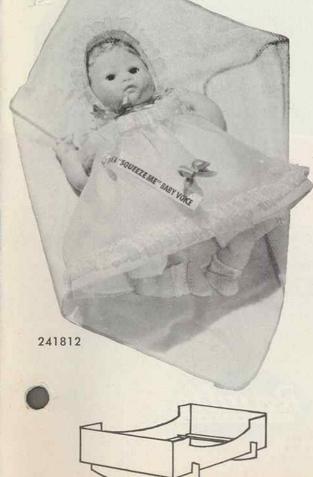

Approx. 18" tall — Beautifully proportioned to the size of an actual three-month-old baby. Has stuffed body with soft vinyl arms and legs that flop helplessly in a natural manner. Dressed in a pretty, sheer baby dress with lace and ruffle trim and a matching bonnet. Also wearing a slip, lace trimmed taffeta pants and knitted booties. Has natural looking, gossamer-like hair, moving eyes and a "Squeeze Me" baby voice. Comes complete with fleecy flannelette blanket with bound edges. Each in window box that easily converts to a cradle, 6 per carton. Approx. weight 18 lbs.

Approx. 18" tall—Same basic doll as 241812 with fine, rooted hair like a new-barn babe's. Dressed in an enchanting christening dress of lace trimmed sheer nylon with matching bonnet, dome fastened diaper, slip and complete with a lace and ruffle trimmed taffeto pillow. Has sleeping eyes and a "Squeeze Me" baby voice.

Each in window box that easily converts to a cradle. 6 per carton. Approx. weight 17 lbs.