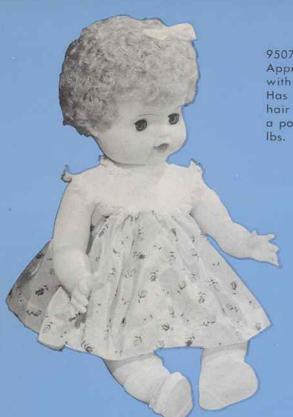

# 95072 — BABY IN DRESS AND PANTS

Approx. 16" tall—Baby doll in printed taffeta dress with matching pants, knitted socks and plastic shoes. Has turning head with rooted hair, sleeping eyes and hair ribbon. Moving arms and legs. Packed each in a poly bag, 1 dozen per carton. Approx. weight 12.5