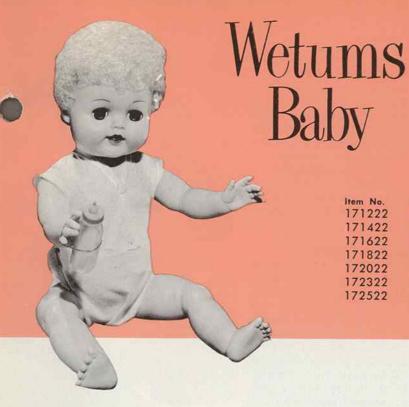

# Wetums Baby

# WETUMS SHIRT AND DIAPER BABIES WITH BOTTLE-ROOTED HAIR

Chubby cheeked baby dolls with five piece jointed bodies-washable. Drink and wet; have moving arms and legs; turning head has moving eyes and rooted hair that can be washed and Each dressed in a buttoned shirt and diaper and complete with plastic feeding bottle and nipple. Packed each in a poly bag.

| Item No. | Size | Pack    | Approx.<br>Weight |
|----------|------|---------|-------------------|
| 171222   | 12"  | 24/ctn. | 16.5 lbs.         |
| 171422   | 14"  | 24/ctn. | 20.0 lbs.         |
| 171622   | 16"  | 12/ctn. | 14.5 lbs.         |
| 171822   | 18"  | 12/ctn. | 20.0 lbs.         |
| 172022   | 20"  | 12/ctn. | 25.0 lbs.         |
| 172322   | 23"  | 6/ctn.  | 17.5 lbs.         |
| 172522   | 25"  | 6/ctn.  | 18.0 lbs.         |