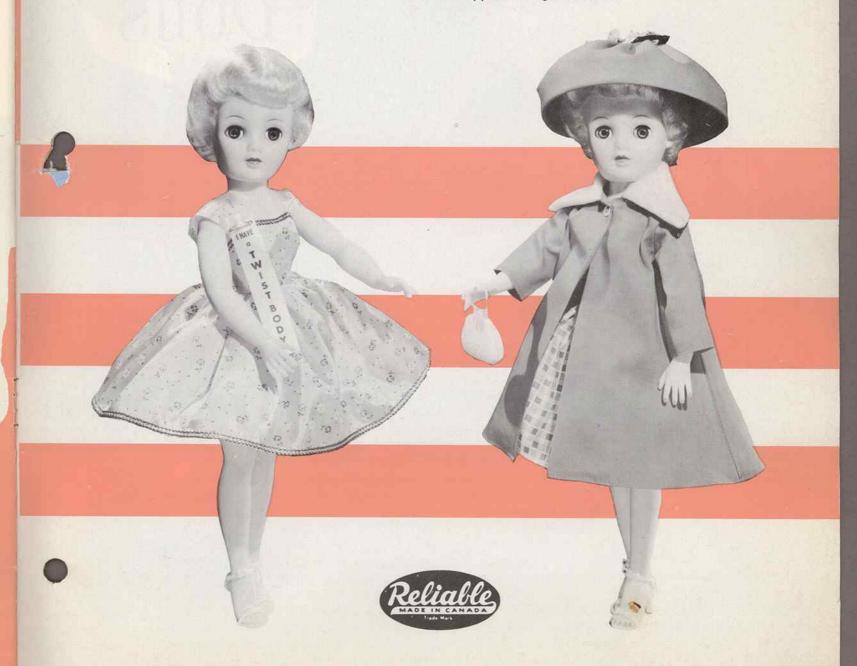

Approx. 22" tall-The toast of the international set, Miss Capri has a "Twist" body with moving arms and legs and a waist that turns, bends and twists. Her head turns and can be tilted. She has sleeping eyes and rooted, washable hair in a straight style with bangs.

# 731812 - TEEN-AGE DOLL-PARTY DRESS

Approx. 18" tall—Sparkling eyed beauty has "Twist" body with turning waist, moving arms and legs and turning head. She is dressed in a party frock of richly patterned taffeta with metallic braid trim, matching taffeta panties and moulded plastic high heel shoes. She has sleeping eyes and her washable rooted hair is done in a stylish bouffant. Packed each in a box, 12 per carton. Approx. weight 20.3 lbs.