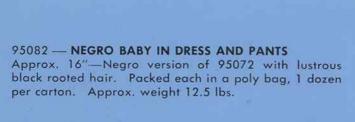

tion; head tilts and turns, waist tilts, turns and bends; arms swing up and out; legs swing and also rotate. Louisa has sleeping "Mona Lisa" eyes that follow you wherever you go. Her beautifully styled hair is rooted saran and may be washed and reset. She is dressed in a bright two-colour glazed dress, ruffled taffeta crinoline, taffeta panties, knitted socks and simulated patent leather shoes.

Packed in a full colour printed box with carrying handle, 3 per carton. Approx. weight 19.0 lbs.







# 95072 — BABY IN DRESS AND PANTS

Approx. 16" tall—Baby doll in printed taffeta dress with matching pants, knitted socks and plastic shoes. Has turning head with rooted hair, sleeping eyes and hair ribbon. Moving arms and legs. Packed each in a poly bag, 1 dozen per carton. Approx. weight 12.5





Miniature Dolls

95092 - MINIATURE DOLL IN GLAZED DRESS Approx. 12" — Beautifully proportioned miniature doll dressed in glazed print skirt, blouse style top and lace-trimmed matching print panties; knitted socks and leatherette shoes. Has moving arms and legs, turning head with sleeping eyes and rooted, pastel tinted hair. Packed each in a box, 2 dozen per carton. Approx. weight 18.5 lbs.

95102 - MINIATURE OLD-FASHIONED DOLL Approx. 12" - Miniature Victorian doll in lace-trimmed print dress with contrasting pinafore and lace - trimmed pantaloons; knitted socks and leatherette shoes. Long, rooted hair is styled in an old-fashioned hairdo with a hair bow. Packed each in an attractively printed box with transparent window, 1 dozen per carton. Approx. weight 12 lbs. Same doll as 95092, b