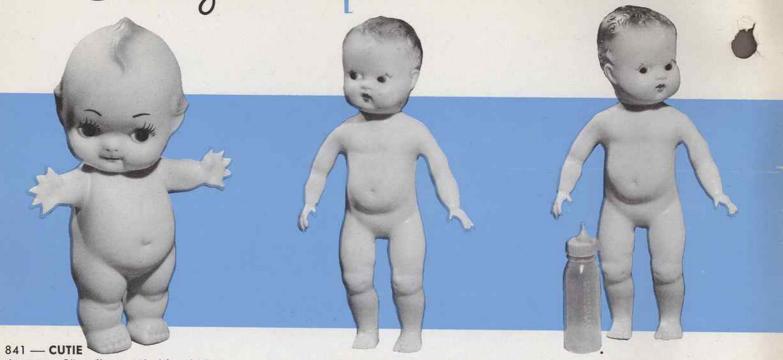

# Sanitized Squeeze Me Dolls

Approx. 9" tall - Chubby little cherub of soft, gently scented Plastisol. **Sanitized** for lasting hygienic protection. Has brightly decorated head that turns, and coo voice. Packed each in a poly bag with tab, 24 per carton. Approx. weight 12.5 lbs.

842 — SQUEEZE ME DOLL

Approx. 10" tall—Pliable, cuddly doll with realistic skin. Turning head has painted eyes and sprayed, sculptured hair. Sanitized' for lasting hygienic protection-washing does not affect Sanitized properties. Packed each in a poly bag with tab, 24 per carton. Approx. weight 9.5

843 — SQUEEZE ME DOLL WITH BOTTLE

Approx. 10" tall—Same doll as 842 with added drinking and wetting feature. Sanitized. Q plete with polyethylene feed bottle and nipple. Packed in a poly bag with tab, 24 per carton. Approx. weight 10 lbs.