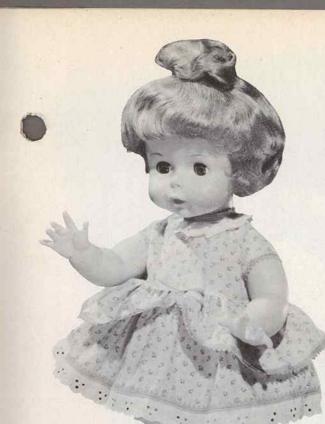

# 100912 — DRESSED CUTIE DOLL— COO VOICE (Painted Eyes and Hair)

Approx. 9" tall — Chubby Cutie of Sanitized vinyl, softly scented and dressed in gay print dress with bound edges and matching panties with elasticized legs. Packed each in a poly bag with tab, 24 per carton. Approx. weight 14 lbs.

weight 15.2 lbs.

Approx. 12" tall — Little girl counterpart of 101222 with the same saucy expression on her brightly decorated, turning head. Dressed in dainty glazed print dress and knitted panties. She has ribbon ties on her two sprayed, sculptured briads. "Coo" voice sounds when she is squeezed. Painted shoes and socks. Packed each in a polybag, 24 per carton. Approx. weight 16 lbs.