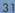

# 95072 — BABY IN DRESS AND PANTS

Approx. 16" tall—Baby doll in printed taffeta dress with matching pants, knitted socks and plastic shoes. Has turning head with rooted hair, sleeping eyes and hair ribbon. Moving arms and legs. Packed each in a poly bag, 1 dozen per carton. Approx. weight 12.5