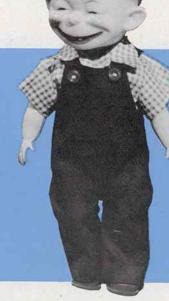

Approx. 11" tall — Carrot topped, freckle-faced rural character in checked shirt and blue jean overalls. He is also wearing removable plastic shoes. Body and turning head are soft vinyl. Comical head is wearing a silly, buck-toothed wide grin; sculptured hair is sprayed red and he has ears like a pitcher. Packed each in a poly bag, 24 per carton. Approx. weight 11 lbs.