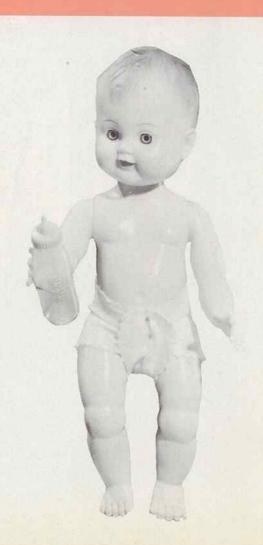

842 — SQUEEZE ME DOLL

Approx. 10" tall—Pliable, cuddly doll with realistic skin. Turning head has painted eyes and sprayed, sculptured hair. Sanitized' for lasting hygienic protection-washing does not affect Sanitized properties. Packed each in a poly bag with tab, 24 per carton. Approx. weight 9.5

843 — SQUEEZE ME DOLL WITH BOTTLE

Approx. 10" tall—Same doll as 842 with added drinking and wetting feature. Sanitized. Q plete with polyethylene feed bottle and nipple. Packed in a poly bag with tab, 24 per carton. Approx. weight 10 lbs.