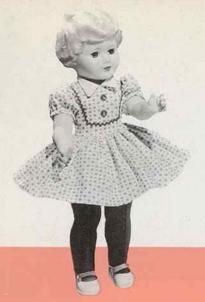

# Barbara Anne

501602 - BARBARA ANNE

Approx. 16" tall - Charming pre-teen doll wearing a gay print dress with lace trimmed yoke, broadcloth panties, knitted socks and moulded vinyl shoes. Has moving arms and legs and turning head with sleeping eyes and washable, rooted hair in attractive bouffant style. Packed each in a box, 12 per carton.

Approx. weight 13.7 lbs.