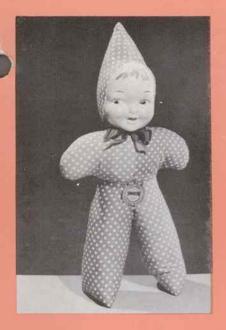

# 846 — THREE-FACED DOLL

Approx. 12" tall—Unusual doll of soft vinyl in gentle pastel shades. Has moving arms. Body is moulded as sleeper clad baby with hood. Brightly decorated head revolves within hood by turning plastic pompom, revealing a smiling face, a crying face and a sleeping face. Sanitized for lasting hygienic protection. Packed each in poly bag with tab, 24 per carton. Approx. weight 16 lbs.