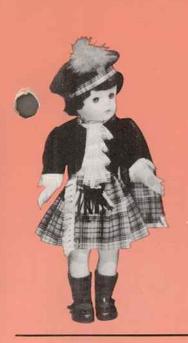

## 501652 — BARBARA ANNE SCOTCH LASSIE

Approx. 16" tall-As 501602 except dressed in a highland costume; white blouse with tiered lace flounces down front, lace collar and cuffs; suedene jacket; fringe trimmed kilt and matching plaid; miniature sporran and felt tam with tartan band and feather ornament. Wearing tweedy knitted socks and moulded vinyl shoes. Packed each in a box, 12 per carton. Approx. weight 13.9 lbs.