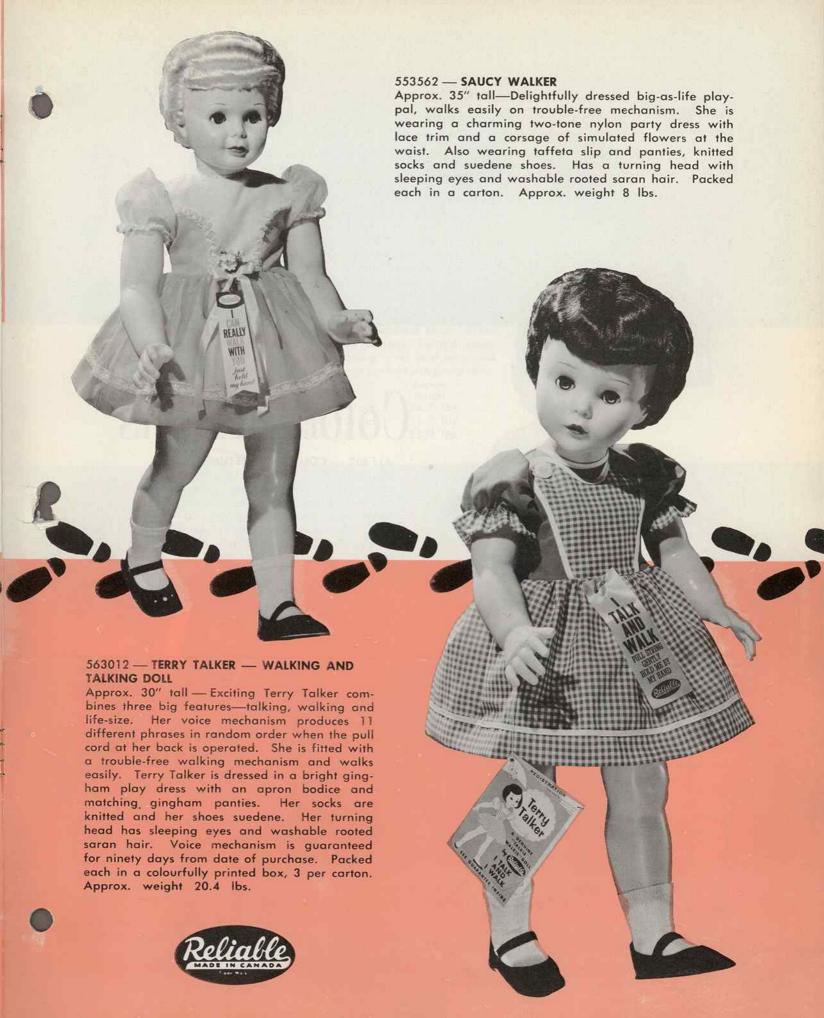

le intermediate size walking doll equipped with trouble-free walking mechanism. Dressed in lace trimmed print dress with panties, knitted socks, and suedene shoes. Has sleeping eyes, a turning head and washable rooted hair. Packed each in a box, 6 per carton. Approx. weight 24 lbs.

# 553032 — NURSE WALKER

Approx. 30" tall—The picture of efficiency in her crisp, glazed white nurse's uniform—has easy, trouble-free walking mechanism. Dressed in authentically styled uniform with matching cap and red lined blue cape with imitation pendant watch. Carrying an 8" plastic baby doll wrapped in flannelette blanket. Nurse has sleeping eyes, turning head and washable rooted hair. Also wearing glazed panties, knitted socks and simulated leather shoes. Packed each in a carton. Approx. weight 6 lbs.







Approx. 12" tall—Mischievous little dark skinned rascal with soft vinyl body and turning head. Has brightly decorated features and is dressed in trimly tailored shorts, short sleeved shirt and bow-tie. Has painted shoes and socks and a "coo" voice when squeezed. Packed each in a poly bag, 24 per carton. Approx. weight 15.2 lbs.

# 601232 - COLOURED RELIABLE GIRL

Approx. 12" tall — Bright eyed little female counterpart of 601222 with soft vinyl body and turning head. Dressed in dainty print dress and knitted panties. She has two ribbon ties on her sprayed sculptured braids. "Coo" voice sounds when she is squeezed. Packed each in a poly bag, 24 per carton. Approx. weight 15.3 lbs.



# Coloured Dolls

# 611402 - COLOURED WETUMS

Approx. 14" tall—Dark skinned baby doll with moving arms a