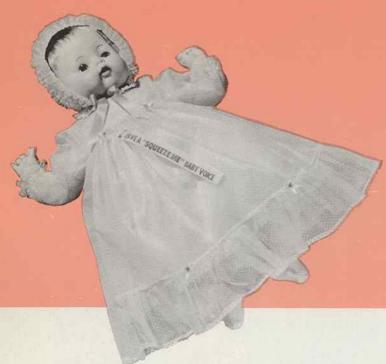

Approx. 18" tall — Beautifully proportioned to the size of an actual three-month-old baby. Has stuffed body with soft vinyl arms and legs that flop helplessly in a natural manner. Dressed in a pretty, sheer baby dress with lace and ruffle trim and a matching bonnet. Also wearing a slip, lace trimmed taffeta pants and knitted booties. Has natural looking, gossamer-like hair, moving eyes and a "Squeeze Me" baby voice. Comes complete with fleecy flannelette blanket with bound edges. Each in window box that easily converts to a cradle, 6 per carton. Approx. weight 18 lbs.

Approx. 18" tall—Same basic doll as 241812 with fine, rooted hair like a new-barn babe's. Dressed in an enchanting christening dress of lace trimmed sheer nylon with matching bonnet, dome fastened diaper, slip and complete with a lace and ruffle trimmed taffeto pillow. Has sleeping eyes and a "Squeeze Me" baby voice.

Each in window box that easily converts to a cradle. 6 per carton. Approx. weight 17 lbs.