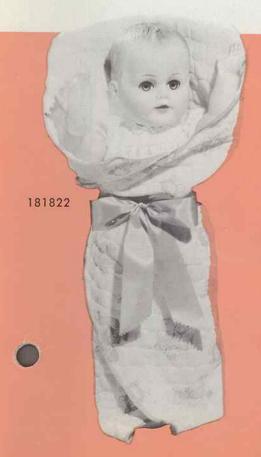

# 181822 - BABY SNOOZIE

Approx. 18" tall—Appealing bedtime baby with moving arms and legs. Turning head has moving eyes and natural colour sprayed hair. Dressed in cosily warm flannelette nightgown and diaper; wrapped in a printed pastel, quilted blanket with wide ribbon tie. Packed each in a box, 12 per carton. Approx. weight 25.5 lbs.