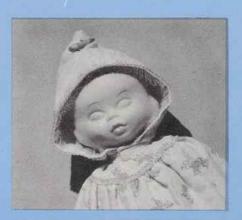

# 846 — THREE-FACED DOLL

Approx. 12" tall—Unusual doll of soft vinyl in gentle pastel shades. Has moving arms. Body is moulded as sleeper clad baby with hood. Brightly decorated head revolves within hood by turning plastic pompom, revealing a smiling face, a crying face and a sleeping face. Sanitized for lasting hygienic protection. Packed each in poly bag with tab, 24 per carton. Approx. weight 16 lbs.