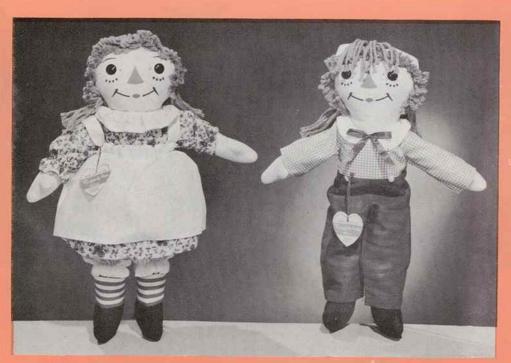

### Approx. Item No. Name Size Pack Weight 15" 111512 Raggedy Ann Box, 24/ctn. 18 lbs. 112012 Raggedy Ann 20" Box, 24/ctn. 20.2 lbs. 111522 Raggedy Andy 15" 18 lbs. Box, 24/ctn. 112022 Raggedy Andy 20" Box, 24/ctn. 20.2 lbs.

# RAGGEDY ANN AND RAGGEDY ANDY

Perennially popular — never out of style, never out of favour. Authentic "Raggedy Ann" and "Raggedy Andy" rag dolls have been favourites for generations. Both have bright, carrot - coloured, wool-tuft hair, traditionally decorated faces with safe, locked-in button eyes and striped stockings. "Raggedy Ann" is dressed in a gay, print dress with white pinafore and bloomer type panties. "Raggedy Andy" is wearing checked shir with white collar and ribbon bow-tie, blue jeans and a white sailor hat. Both dolls are available in two sizes.