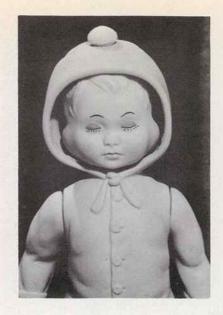

# 846 — THREE-FACED DOLL

Approx. 12" tall—Unusual doll of soft vinyl in gentle pastel shades. Has moving arms. Body is moulded as sleeper clad baby with hood. Brightly decorated head revolves within hood by turning plastic pompom, revealing a smiling face, a crying face and a sleeping face. Sanitized for lasting hygienic protection. Packed each in poly bag with tab, 24 per carton. Approx. weight 16 lbs.