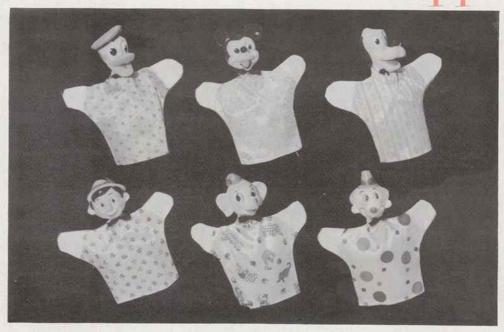

# Walt Disney Hand Puppets

Approx. 10" tall—A selection of Walt Disney's most popular personalities produced as playful hand puppets. Each has a soft vinyl head, moulded and decorated to exact Disney standards. Body sleeves are of multi-coloured gay prints with ribbon neck bows. Packed each in a poly bag with tab, 24 per carton. Approx. weight 7 lbs.

The following characters are available:

120111—Donald Duck

120113---Pluto

120116—Dumbo

120112-Mickey Mouse

120115—Pinocchio

120117—Silly Dilly Clown

121012 - WALT DISNEY HAND PUPPET ASSORTMENT

36 Pieces — Comprising 6 each of 120111, 120112, 120113, 120115, 120116 and 120117. Packed each in a poly bag with tab, 36 assorted per carton. Approx. weight 10.5 lbs.