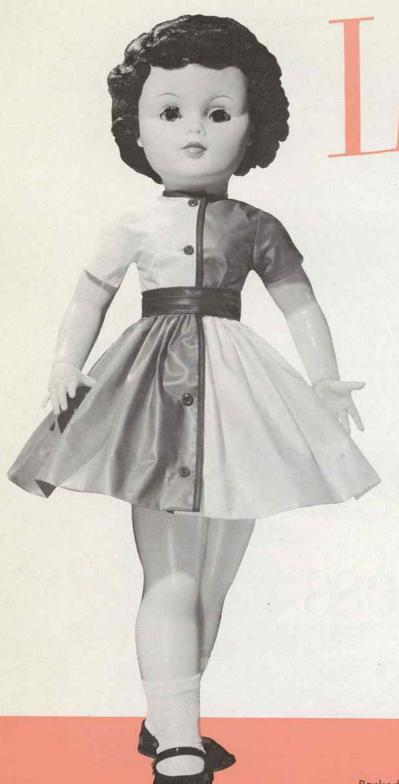

# 731812 - TEEN-AGE DOLL-PARTY DRESS

Approx. 18" tall—Sparkling eyed beauty has "Twist" body with turning waist, moving arms and legs and turning head. She is dressed in a party frock of richly patterned taffeta with metallic braid trim, matching taffeta panties and moulded plastic high heel shoes. She has sleeping eyes and her washable rooted hair is done in a stylish bouffant. Packed each in a box, 12 per carton. Approx. weight 20.3 lbs.

731822 — TEEN-AGE DOLL—HAT AND COAT Approx. 18" tall — Elegantly attired young lady in bright, print dress, tastefully styled coat with luxurious contrasting collar and matching chic flower decorated hat. She is wearing matching print panties, moulded plastic high heel shoes and carrying a plastic handbag that opens. She has "Twist" body with turning waist, moving arms and legs and a turning head with sleeping eyes and washable rooted hair in bouffant style. Her fingernails and toenails are painted. Packed each in a box, 12 per carton. Approx. weight 21.8 lbs.