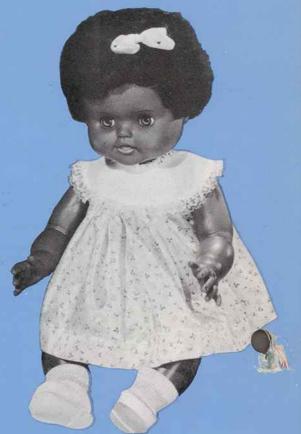

on; head tilts and turns, waist tilts, turns and bends; arms swing up and out; legs swing and also rotate. Louisa has sleeping "Mona Lisa" eyes that follow you wherever you go. Her beautifully styled hair is rooted saran and may be washed and reset. She is dressed in a bright two-colour glazed dress, ruffled taffeta crinoline, taffeta panties, knitted socks and simulated patent leather shoes.

Packed in a full colour printed box with carrying handle, 3 per carton. Approx. weight 19.0 lbs.







# 95072 — BABY IN DRESS AND PANTS

Approx. 16" tall—Baby doll in printed taffeta dress with matching pants, knitted socks and plastic shoes. Has turning head with rooted hair, sleeping eyes and hair ribbon. Moving arms and legs. Packed each in a poly bag, 1 dozen per carton. Approx. weight 12.5





Miniature Dolls

95092 - MINIATURE DOLL IN GLAZED DRESS Approx. 12" — Beautifully proportioned miniature doll dressed in glazed print skirt, blouse style top and lace-trimmed matching print panties; knitted socks and leatherette shoes. Has moving arms and legs, turning head with sleeping eyes and rooted, pastel tinted hair. Packed each in a box, 2 dozen per carton. Approx. weight 18.5 lbs.

95102 - MINIATURE OLD-FASHIONED DOLL Approx. 12" - Miniature Victorian doll in lace-trimmed print dress with contrasting pinafore and lace - trimmed pantaloons; knitted socks and leatherette shoes. Long, rooted hair is styled in an old-fashioned hairdo with a hair bow. Packed each in an attractively printed box with transparent window, 1 dozen per carton. Approx. weight 12 lbs. Same doll as 95092, but