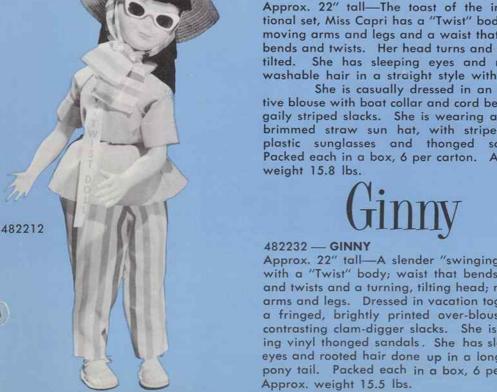

Approx. 22" tall-The toast of the international set, Miss Capri has a "Twist" body with moving arms and legs and a waist that turns, bends and twists. Her head turns and can be tilted. She has sleeping eyes and rooted, washable hair in a straight style with bangs.

She is casually dressed in an attractive blouse with boat collar and cord belt, and gaily striped slacks. She is wearing a widebrimmed straw sun hat, with striped ties; plastic sunglasses and thonged sandals. Packed each in a box, 6 per carton. Approx.