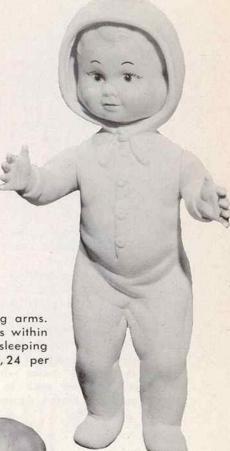

# 846 — THREE-FACED DOLL

Approx. 12" tall—Unusual doll of soft vinyl in gentle pastel shades. Has moving arms. Body is moulded as sleeper clad baby with hood. Brightly decorated head revolves within hood by turning plastic pompom, revealing a smiling face, a crying face and a sleeping face. Sanitized for lasting hygienic protection. Packed each in poly bag with tab, 24 per carton. Approx. weight 16 lbs.