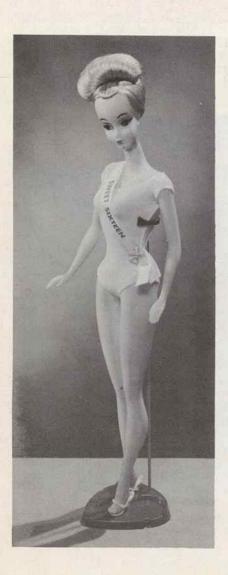

# 141612 — SWEET SIXTEEN HIGH-FASHION MODEL

Approx. 16" tall — Slim, svelte and sophisticated, this long-limbed beauty has the graceful proportions of a high-fashion mannequin. Her shapely arms and legs are movable and her head turns on a slender neck. Her dramatically made-up and shadowed eyes accent her finely detailed facial features. Her coif-ture is an excitingly elegant upsweep of rooted saran hair that can be washed and reset. Her fingernails are painted and she is dressed in a one-piece bathing-suit of the latest style, and has removable plastic high heel shoes. Complete with pedestal display stand. Packed each in an eye-catching printed box, 12 per carton. Approx. weight 9 lbs.