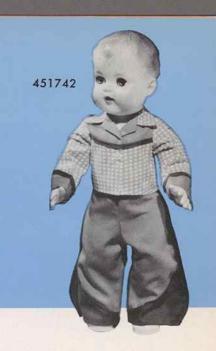

451742 — COWBOY DOLL Approx. 17" tall—Rootin', tootin' wrangler dressed in a bright print and plain Western style shirt with contrasting chap-like trousers. Has moving arms and legs; turning head with sleeping eyes and sprayed, sculptured hair. Also wearing knitted socks and moulded vinyl shoes. Packed each in a box, 12 per carton. Approx. weight 19.3 lbs.