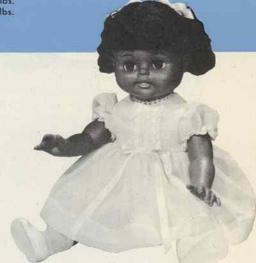

## COLOURED TODDLERS

Charmingly chubby, dusky skinned toddler with appealing features. Dressed in a pretty lace trimmed sheer dress with lace trimmed taffeta slip and panties; knitted socks and moulded vinyl shoes. Has moving arms and legs and jet black rooted saran hair done up in perky twin pony tails.

| Item No. | Size | P    | ack     | Appro |      |
|----------|------|------|---------|-------|------|
| 631542   | 15"  | Box, | 24/ctn. | 24.7  | lbs. |
| 631742   | 17"  | Box, | 12/ctn. | 21.3  | lbs. |
| 632142   | 21"  | Box, | 12/ctn. | 31.9  | lbs. |