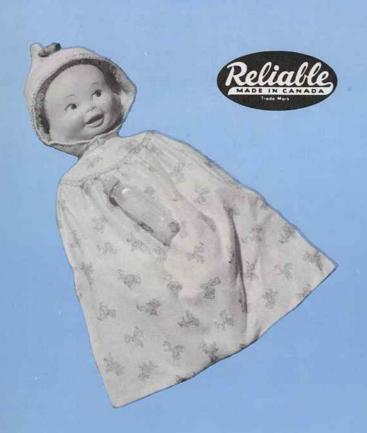

# 691832 - TOPSY BABY

Approx. 18" tall - Little dusky skinned darky infant with stuffed cotton body and soft vinyl floppy arms, legs and head. Has painted eyes and natural looking black hair. Dressed in a warm print flannelette romper outfit of lace trimmed shirt and pants, and a matching bonnet. Wrapped in a cosy flannelette blanket with bound edges. Packed each in a box, 12 per carton. Approx. weight 24.5 lbs.