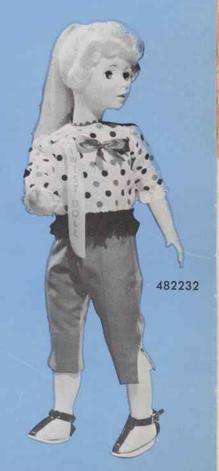

Approx. 22" tall-A slender "swinging" miss with a "Twist" body; waist that bends, turns and twists and a turning, tilting head; moving arms and legs. Dressed in vacation togs with a fringed, brightly printed over-blouse and contrasting clam-digger slacks. She is wearing vinyl thonged sandals. She has sleeping eyes and rooted hair done up in a long, swishy pony tail. Packed each in a box, 6 per carton.