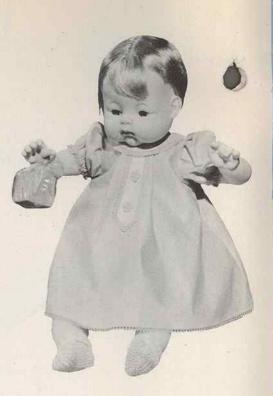

# 131612 - BETSY WETSY LAYETTE

Approx. 16" tall-Cherubic little charmer complete with all the accessories necessary to give her tender, loving care. Betsy Wetsy has turning head, moving arms and legs. She drink wets, cries real tears, blows bubbles and ha a "coo" voice. Dressed in a pretty print romper outfit with lace trim and wearing knitted booties. Her hair is rooted saran that can be washed and reset and, she has sleeping eyes. Her wardrobe includes a sleeveless print sundress with matching panties, bonnet with ribbon ties and a print bib. Betsy Wetsy's accessories include four plastic feeding bottles with nipples in a plastic bottle rack; funnel, spoon, measuring cup, strainer, bottle cleaner and pacifier—all of sanitary, washable plastic; also included are a sponge, bar of soap and bubble pipe. Complete outfit with miniature baby book is packed in a colourfully printed corrugated box with canopy top, transparent window and carrying handle, 6 per carton. Approx. weight 20.3 lbs. Suggested retail