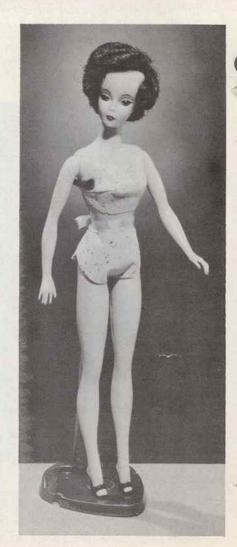

# 141612 — SWEET SIXTEEN HIGH-FASHION MODEL

Approx. 16" tall — Slim, svelte and sophisticated, this long-limbed beauty has the graceful proportions of a high-fashion mannequin. Her shapely arms and legs are movable and her head turns on a slender neck. Her dramatically made-up and shadowed eyes accent her finely detailed facial features. Her coif-ture is an excitingly elegant upsweep of rooted saran hair that can be washed and reset. Her fingernails are painted and she is dressed in a one-piece bathing-suit of the latest style, and has removable plastic high heel shoes. Complete with pedestal display stand. Packed each in an eye-catching printed box, 12 per carton. Approx. weight 9 lbs.