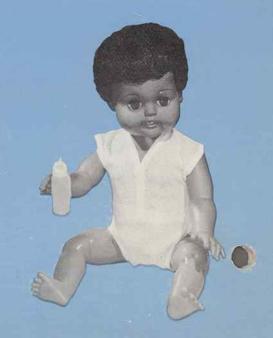

# 611402 - COLOURED WETUMS

Approx. 14" tall—Dark skinned baby doll with moving arms and legs; turning head has inset plastic eyes and sprayed, sculptured hair. Dressed in diaper; drinks and wets. Comes complete with plastic feeding bottle. Packed each in a poly bag, 24 per carton. Approx. weight 21.5 lbs.

Cute, dusky skinned baby dolls that drink and wet. Have moving arms and legs; turning heads with sleeping eyes and sprayed sculptured hair. Dressed each in a buttoned shirt and diaper, complete with plastic feeding bottle.