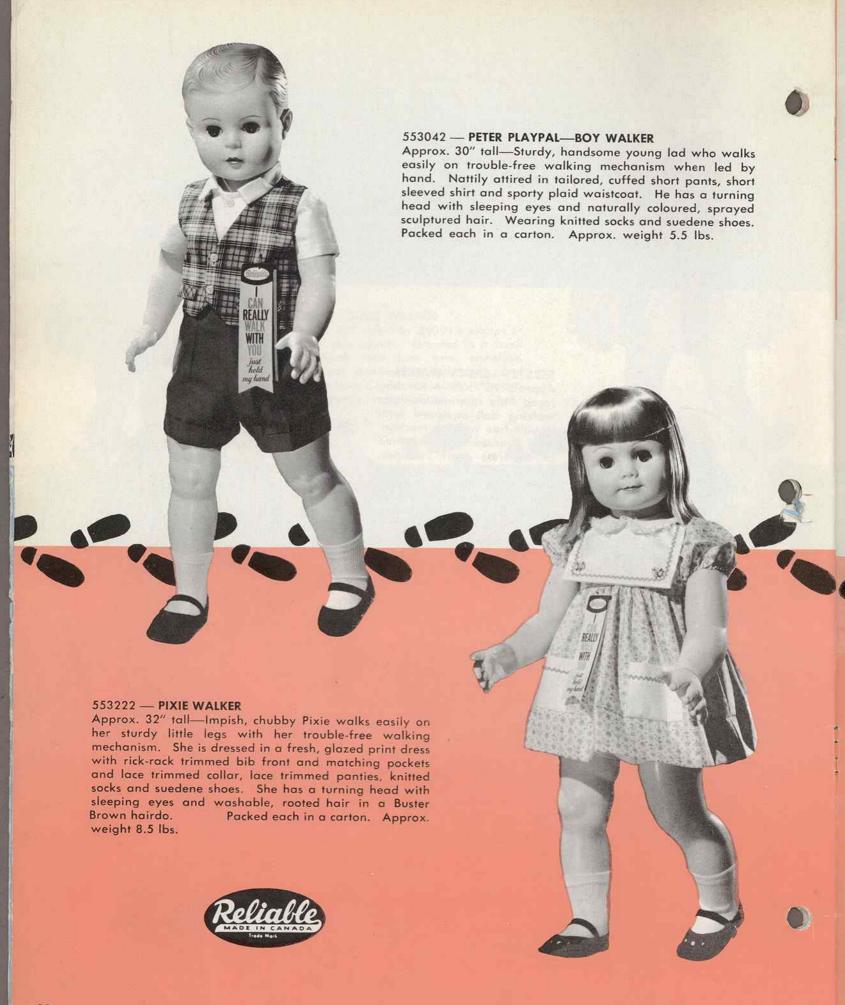

ttle intermediate size walking doll equipped with trouble-free walking mechanism. Dressed in lace trimmed print dress with panties, knitted socks, and suedene shoes. Has sleeping eyes, a turning head and washable rooted hair. Packed each in a box, 6 per carton. Approx. weight 24 lbs.

# 553032 — NURSE WALKER

Approx. 30" tall—The picture of efficiency in her crisp, glazed white nurse's uniform—has easy, trouble-free walking mechanism. Dressed in authentically styled uniform with matching cap and red lined blue cape with imitation pendant watch. Carrying an 8" plastic baby doll wrapped in flannelette blanket. Nurse has sleeping eyes, turning head and washable rooted hair. Also wearing glazed panties, knitted socks and simulated leather shoes. Packed each in a carton. Approx. weight 6 lbs.







Approx. 12" tall—Mischievous little dark skinned rascal with soft vinyl body and turning head. Has brightly decorated features and is dressed in trimly tailored shorts, short sleeved shirt and bow-tie. Has painted shoes and socks and a "coo" voice when squeezed. Packed each in a poly bag, 24 per carton. Approx. weight 15.2 lbs.

# 601232 - COLOURED RELIABLE GIRL

Approx. 12" tall — Bright eyed little female counterpart of 601222 with soft vinyl body and turning head. Dressed in dainty print dress and knitted panties. She has two ribbon ties on her sprayed sculptured braids. "Coo" voice sounds when she is squeezed. Packed each in a poly bag, 24 per carton. Approx. weight 15.3 lbs.



# Coloured Dolls

# 611402 - COLOURED WETUMS

Approx. 14" tall—Dark skinned baby doll with moving arms