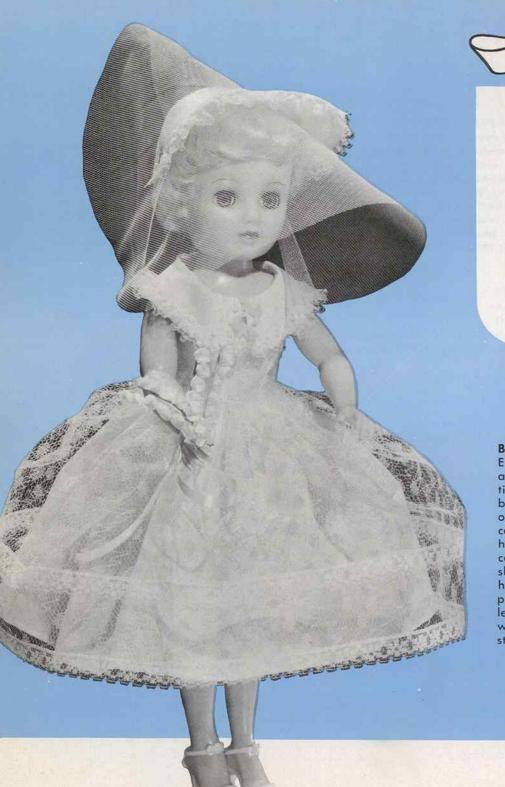

# BRIDE DOLLS

Enchantingly lovely bride with an air of breathless excitement. Beautifully dressed in a lace-trimmed bridal gown with patterned net over skirt and lace trimmed taffeta collar. She is wearing a matching heart-shaped hat and veil and carrying a ribbon-tied bouquet. Her slip and panties are taffeta and her high heel shoes are moulded plastic. She has moving arms and legs and a twist waist and head, with sleeping eyes and bouffant styled rooted saran hair.