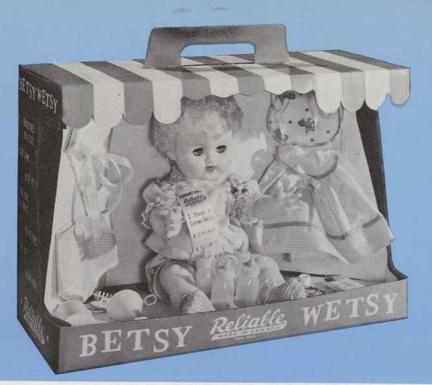

# 131612 - BETSY WETSY LAYETTE

Approx. 16" tall-Cherubic little charmer complete with all the accessories necessary to give her tender, loving care. Betsy Wetsy has turning head, moving arms and legs. She drink wets, cries real tears, blows bubbles and ha a "coo" voice. Dressed in a pretty print romper outfit with lace trim and wearing knitted booties. Her hair is rooted saran that can be washed and reset and, she has sleeping eyes. Her wardrobe includes a sleeveless print sundress with matching panties, bonnet with ribbon ties and a print bib. Betsy Wetsy's accessories include four plastic feeding bottles with nipples in a plastic bottle rack; funnel, spoon, measuring cup, strainer, bottle cleaner and pacifier—all of sanitary, washable plastic; also included are a sponge, bar of soap and bubble pipe. Complete outfit with miniature baby book is packed in a colourfully printed corrugated box with canopy top, transparent window and carrying handle, 6 per carton. Approx. weight 20.3 lbs. Suggested retail