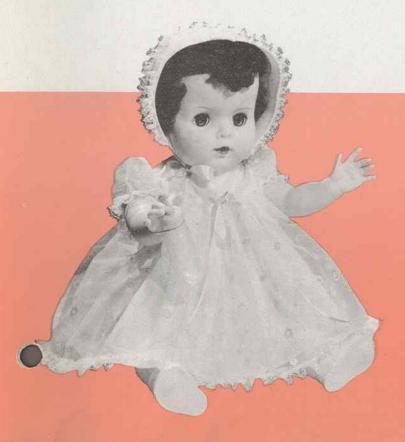

# 131612 - BETSY WETSY LAYETTE

Approx. 16" tall-Cherubic little charmer complete with all the accessories necessary to give her tender, loving care. Betsy Wetsy has turning head, moving arms and legs. She drink wets, cries real tears, blows bubbles and ha a "coo" voice. Dressed in a pretty print romper outfit with lace trim and wearing knitted booties. Her hair is rooted saran that can be washed and reset and, she has sleeping eyes. Her wardrobe includes a sleeveless print sundress with matching panties, bonnet with ribbon ties and a print bib. Betsy Wetsy's accessories include four plastic feeding bottles with nipples in a plastic bottle rack; funnel, spoon, measuring cup, strainer, bottle cleaner and pacifier—all of sanitary, washable plastic; also included are a sponge, bar of soap and bubble pipe. Complete outfit with miniature baby book is packed in a colourfully printed corrugated box with canopy top, transparent window and carrying handle, 6 per carton. Approx. weight 20.3 lbs. Suggested retail