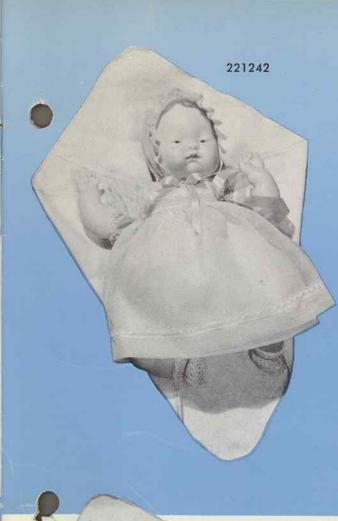

221242 — INFANT BABY
Approx. 12" long—Delightfully life-like infant doll
with cuddly stuffed body;
tenderly soft floppy arms
and legs. Her chubbycheeked face is crowned
with natural looking newborn hair. Dressed in a
lace trimmed, sheer

christening dress with slip and matching lace trimmed bonnet. Wearing lace trimmed bonnets and knitted bootees. Packed each in a box with transparent display window, 12 per carton. Approx. weight 12.4 lbs. Has downy flannelette blanket. Suggested retail \$3.98.