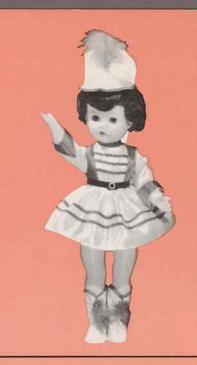

Approx. 16" tall-As 501602, except dressed in gay drum majorettes uniform; short skirted dress in shiny satin with taffeta and eyelet braid trim; satin, peak uniform hat with eyelet braid trim and feather decoration; satin panties and simulated leather boots with feather decorations. Packed each in a box, 12 per carton. Approx. weight 17.7 lbs.