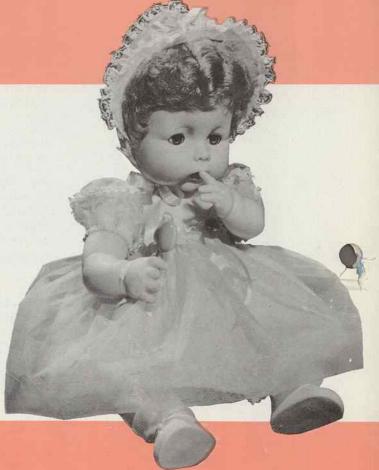

# 252532 - BABY DARLING

Approx. 25" tall — Delightfully appealing infant doll with cuddly, stuffed cotton body, chubby soft vinyl arms and legs that flop helplessly in a realistic manner. Has natural looking, rooted hair and sleeping eyes. Dressed in a beautiful long sheer dress with matching ruffle-trimmed bonnet and knitted booties. Has "Squeeze Me" baby voice. Packed each in a box, with transparent display window, 4 per carton. Approx. weight 19 lbs.