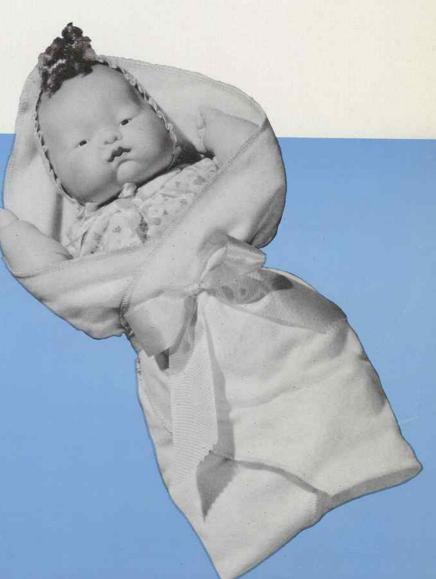

95122 — BABY DARLING IN BLANKET Approx. 18" — Realistic infant doll with stuffed cloth body and floppy, soft vinyl arms, legs and head. Dressed in lace-trimmed, print flannelette dress with matching bonnet and pants; wrapped in a downy flannelette blanket and tied with a wide ribbon. Has painted eyes and a cluster of curls emerging from under bonnet. Packed each in a box, 1 dozen per carton. Approx. weight 24.5 lbs.