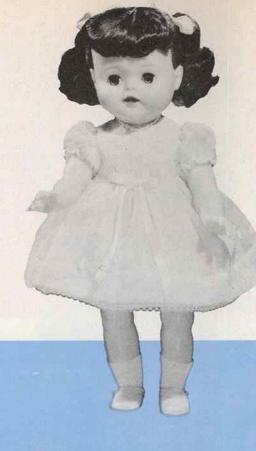

# 101412 — RELIABLE GIRL — COAT AND SCARF

Approx. 13½" tall — Sparkly-eyed little miss wearing tailored flannelette coat and gaily knitted scarf. She is wearing knitted panties and her shoes and socks are painted. Body and turning head are soft vinyl. Her head and bonnet are moulded together with sprayed, sculptured hair. Painted bonnet and inset plastic eyes. Packed each in a poly bag, 24 per carton. Approx. weight 17.5 lbs.