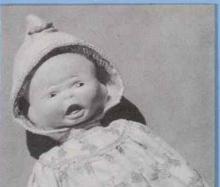

# 846 — THREE-FACED DOLL

Approx. 12" tall—Unusual doll of soft vinyl in gentle pastel shades. Has moving arms. Body is moulded as sleeper clad baby with hood. Brightly decorated head revolves within hood by turning plastic pompom, revealing a smiling face, a crying face and a sleeping face. Sanitized for lasting hygienic protection. Packed each in poly bag with tab, 24 per carton. Approx. weight 16 lbs.