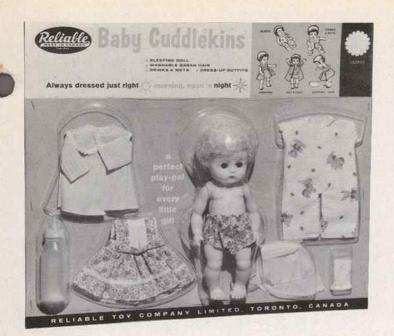

## 150822 - CUDDLEKINS SET

Approx. 8" tall — Miniature drinking and wetting doll with wardrobe mounted on a brightly printed display card. Cuddlekins has a turning head with sleeping eyes and rooted saran hair; moving arms and legs. She is wearing gay printed panties and her wardrobe includes a matching dress, pyjamas, socks and a hat and coat. Packed each on a card, 24 per carton. Approx. weight 12.5 lbs.