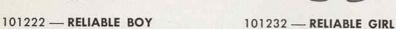

weight 15.2 lbs.

Approx. 12" tall — Little girl counterpart of 101222 with the same saucy expression on her brightly decorated, turning head. Dressed in dainty glazed print dress and knitted panties. She has ribbon ties on her two sprayed, sculptured briads. "Coo" voice sounds when she is squeezed. Painted shoes and socks. Packed each in a polybag, 24 per carton. Approx. weight 16 lbs.