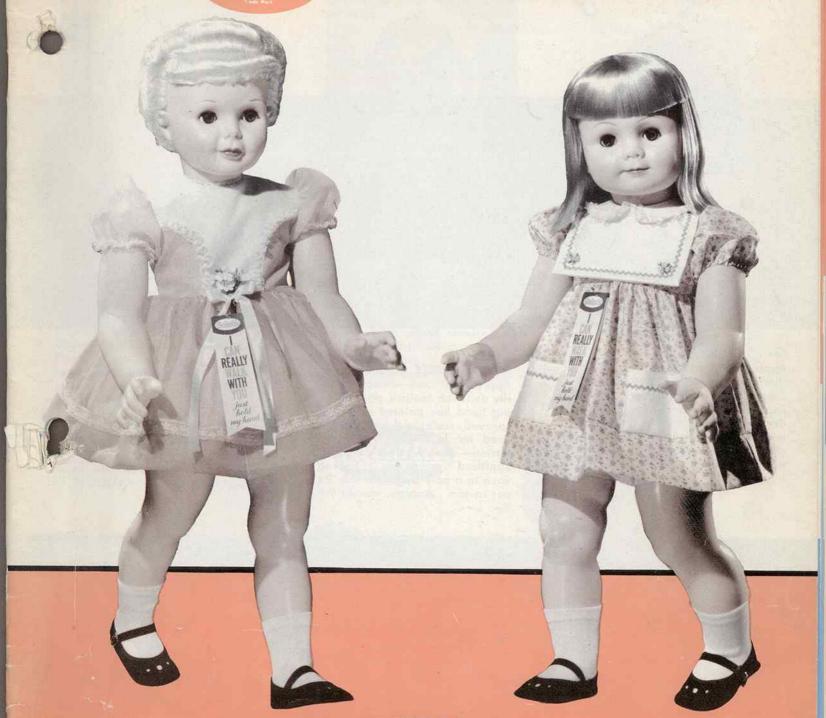

# 101412 — RELIABLE GIRL — COAT AND SCARF

Approx. 13½" tall — Sparkly-eyed little miss wearing tailored flannelette coat and gaily knitted scarf. She is wearing knitted panties and her shoes and socks are painted. Body and turning head are soft vinyl. Her head and bonnet are moulded together with sprayed, sculptured hair. Painted bonnet and inset plastic eyes. Packed each in a poly bag, 24 per carton. Approx. weight 17.5 lbs.