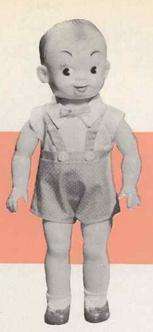

Approx. 12" tall - Mischievous

little rascal with brightly paint-

ed, turning head of soft vinyl.

Dressed in trimly tailored short

pants with short sleeved shirt

and bow-tie. Has painted shoes

and socks. "Coo" voice when squeezed. Packed each in a poly bag, 24 per carton. Approx.

weight 15.2 lbs.

Approx. 12" tall — Little girl counterpart of 101222 with the same saucy expression on her brightly decorated, turning head. Dressed in dainty glazed print dress and knitted panties. She has ribbon ties on her two sprayed, sculptured briads. "Coo" voice sounds when she is squeezed. Painted shoes and socks. Packed each in a polybag, 24 per carton. Approx. weight 16 lbs.