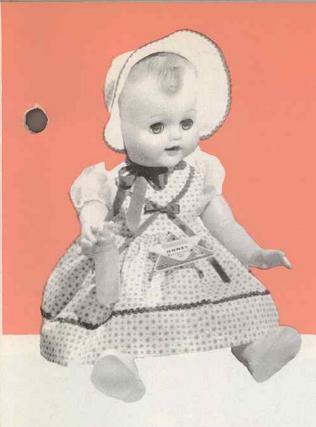

# 101412 — RELIABLE GIRL — COAT AND SCARF

Approx. 13½" tall — Sparkly-eyed little miss wearing tailored flannelette coat and gaily knitted scarf. She is wearing knitted panties and her shoes and socks are painted. Body and turning head are soft vinyl. Her head and bonnet are moulded together with sprayed, sculptured hair. Painted bonnet and inset plastic eyes. Packed each in a poly bag, 24 per carton. Approx. weight 17.5 lbs.