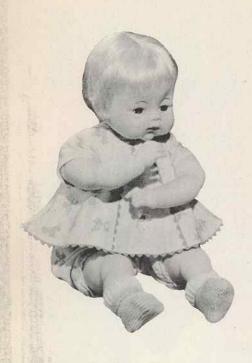

### **BABY HONEY**

Sweet faced little cherub in gaily coloured, print dress with sheer puff sleeves, braid and ribbon trim. Also wearing matching print panties, knitted socks and vinyl shoes. Has moving arms and legs; turning head has sleeping eyes and sculptured, sprayed hair. Drinks and wets and comes complete with plastic feeding bottle.

| Item No. | Size | Pack         | Approx.<br>Weight |
|----------|------|--------------|-------------------|
| 301412   | 14"  | Box, 24 ctn. | 22.8 lbs.         |
| 301612   | 16"  | Box, 12/ctn. | 19.3 lbs.         |
| 302012   | 20"  | Box, 12 ctn. | 29.7 lbs.         |