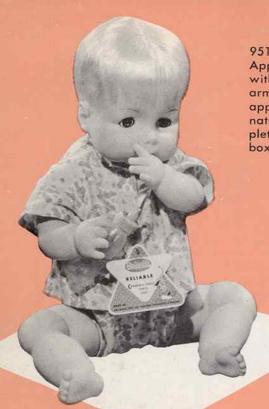

# 95072 — BABY IN DRESS AND PANTS

Approx. 16" tall—Baby doll in printed taffeta dress with matching pants, knitted socks and plastic shoes. Has turning head with rooted hair, sleeping eyes and hair ribbon. Moving arms and legs. Packed each in a poly bag, 1 dozen per carton. Approx. weight 12.5