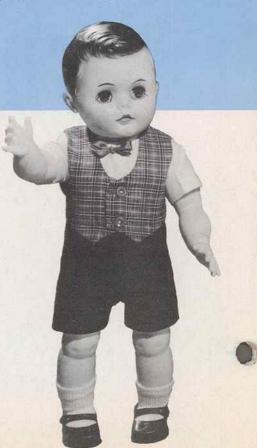

451662 — BOY TODDLER — DOCTOR

Approx. 16"—Strikingly handsome professional type in his surgical "whites", trousers, jacket, surgical mask and cap. Equipped with a plastic stethescope, plastic thermometer and tweezers and harmless plastic hypodermic syringe. Has moving arms, legs and turning head with sleeping eyes and sprayed, sculptured hair. Also with knitted socks and moulded vinyl shoes. Packed each in a box, 12 per carton. Approx. weight 24.7 lbs.