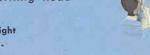

# 451652 — BOY TODDLER

Approx. 16"—Handsome young fellow nattily attired in white shirt with bow-tie, short velvet pants and a stylish plaid waistcoat. Wearing knitted socks and moulded vinyl shoes. Has moving arms and legs; turning head has sleeping eyes and sculptured sprayed hair. Packed each in a box, 12 per carton. Approx. weight 19.2 lbs.