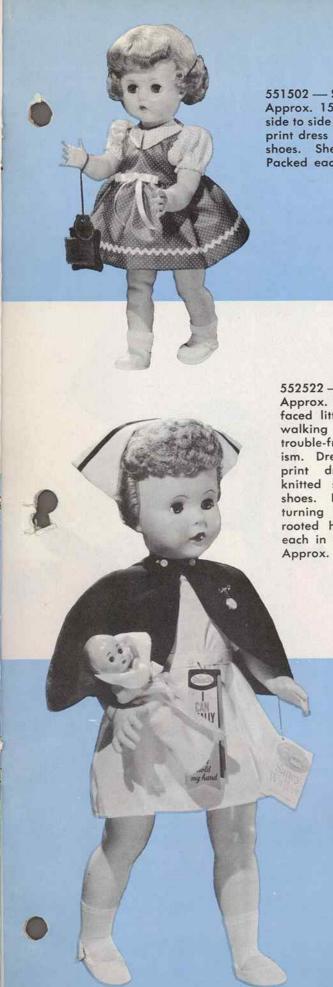

# 551502 - SAUCY WALKER

Approx. 15" tall—Sprightly little stepper whose head turns from side to side as she is walked along. Dressed in an attractive glazed print dress with matching panties, knitted socks and moulded vinyl shoes. She has sleeping eyes and washable, rooted hair. Packed each in a box, 12 per carton. Approx. weight 14.5 lbs.

# 552522 — SAUCY WALKER

Approx. 25" tall — Chubby faced little intermediate size walking doll equipped with trouble-free walking mechanism. Dressed in lace trimmed print dress with panties, knitted socks, and suedene shoes. Has sleeping eyes, a turning head and washable rooted hair. Packed each in a box, 6 per carton. Approx. weight 24 lbs.