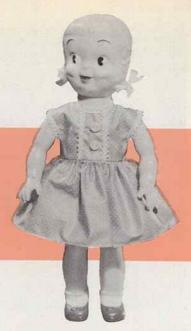

# 101412 — RELIABLE GIRL — COAT AND SCARF

Approx. 13½" tall — Sparkly-eyed little miss wearing tailored flannelette coat and gaily knitted scarf. She is wearing knitted panties and her shoes and socks are painted. Body and turning head are soft vinyl. Her head and bonnet are moulded together with sprayed, sculptured hair. Painted bonnet and inset plastic eyes. Packed each in a poly bag, 24 per carton. Approx. weight 17.5 lbs.