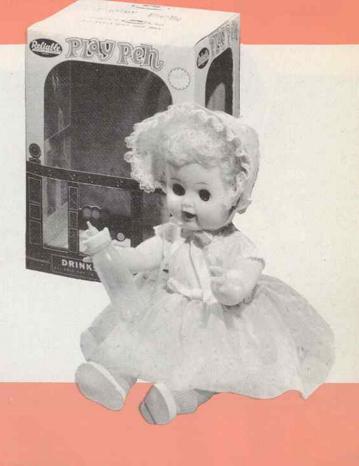

# 311422 - RELIABLE BABY

Approx. 14" tall — Sweet faced smiling charmer dressed in an exquisite flocked sheer dress with lace trim and wearing a matching bonnet. Drinks and wets. Also wearing a taffeta slip and knitted panties, socks and moulded vinyl shoes. Has moving arms and legs; turning head has sleeping eyes and washable rooted hair. Packed each in a three-windowed display box with playpen design, 24 per carton. Approx. weight 27 lbs.