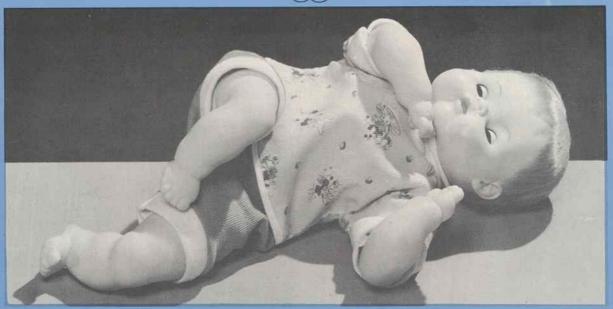

# WETUMS SHIRT AND DIAPER BABIES WITH BOTTLE— SPRAYED HAIR

Cute, cuddly baby dolls with five piece jointed bodies, completely washable. Drinks and wets; have turning heads and moving arms and legs; moving eyes; sculptured hair sprayed in natural colour. Each dressed in a buttoned shirt and diaper. Comes complete with own plastic feeding bottle and nipple. Packed each in a poly bag.

| Item No. | Size | Pack    | Approx.<br>Weight |  |
|----------|------|---------|-------------------|--|
| 171212   | 12"  | 24/ctn. | 15.0 lbs.         |  |
| 171412   | 14"  | 24/ctn. | 20.0 lbs.         |  |
| 171612   | 16"  | 12/ctn. | 14.5 lbs.         |  |
| 171812   | 18"  | 12/ctn. | 19.0 lbs.         |  |
| 172012   | 20"  | 12/ctn. | 23.5 lbs.         |  |
| 172312   | 23"  | 6/ctn.  | 14.0 lbs.         |  |
| 172512   | 25"  | 6/ctn.  | 15.0 lbs.         |  |
|          |      |         |                   |  |