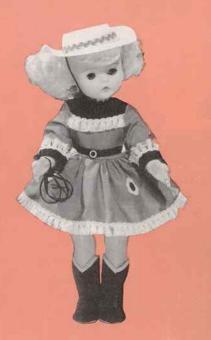

# 501682 — BARBARA ANNE COWGIRL

Approx. 16" tall-As 501602, except wearing a dashing Western costume and a twin pony tail hairdo. Her colourful dress is trimmed with fringed hem, fringe trimmed taffeta cuffs and yoke; has vinyl belt and felt and vinyl decorations on skirt. She is also wearing broadcloth panties and suedene riding boots. Her widebrimmed hat is felt and she is carrying a lariat. Packed each in a box, 12 per carton. Approx. weight 17.6 lbs.