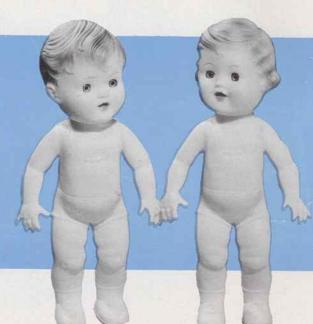

# 845 — SQUEEZE ME BOY AND GIRL

Approx. 10" tall—Gently moulded of soft vinyl in delicate detail Turning heads have bright, inset plastic eyes; sprayed hair in natural colour. Sanitized for lasting hygienic protection. Bodies have moulded panty, undershirt and shoes and socks detail. Packed each in a poly bag with tab, 24 per carton. Approx. weight 12 lbs.