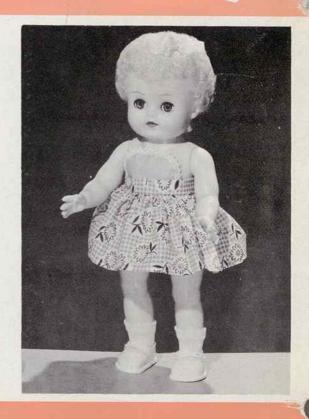

Miniature Dolls

95092 - MINIATURE DOLL IN GLAZED DRESS Approx. 12" — Beautifully proportioned miniature doll dressed in glazed print skirt, blouse style top and lace-trimmed matching print panties; knitted socks and leatherette shoes. Has moving arms and legs, turning head with sleeping eyes and rooted, pastel tinted hair. Packed each in a box, 2 dozen per carton. Approx. weight 18.5 lbs.

95102 - MINIATURE OLD-FASHIONED DOLL Approx. 12" - Miniature Victorian doll in lace-trimmed print dress with contrasting pinafore and lace - trimmed pantaloons; knitted socks and leatherette shoes. Long, rooted hair is styled in an old-fashioned hairdo with a hair bow. Packed each in an attractively printed box with transparent window, 1 dozen per carton. Approx. weight 12 lbs. Same doll as 95092, but with different hair style.

95092