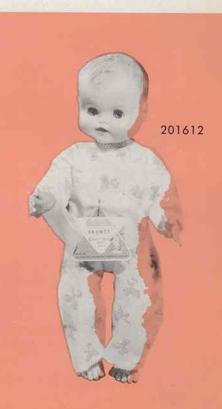

# 201612 - BABY DROWZY

Approx. 16" tall—Sleepytime baby doll, dressed in cosy, gaily printed flannelette sleepers with trimmed cuffs. Drinks and wets. Has moving arms and legs and a turning head with sleeping eyes and sprayed sculptured hair. Complete with plastic feeding bottle. Packed each in a poly bag, 12 per carton. Approx. weight 12.5 lbs.