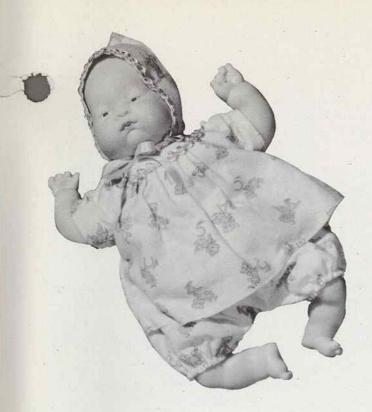

# 95112 - BABY DARLING

Approx. 12" — Miniature infant doll with stuffed cloth body and floppy, soft vinyl arms, legs and head. Dressed in braid-trimmed print flannelette dress with matching bonnet and pants. Has painted eyes and a tuft of curly hair peeking out from bonnet. Packed each in a poly bag, 1 dozen per carton. Approx. weight 9.5 lbs.

95122 — BABY DARLING IN BLANKET Approx. 18" — Realistic infant doll with stuffed cloth body and floppy, soft vinyl arms, legs and head. Dressed in lace-trimmed, print flannelette dress with matching bonnet and pants; wrapped in a downy flannelette blanket and tied with a wide ribbon. Has painted eyes and a cluster of curls emerging from under bonnet. Packed each in a box, 1 dozen per carton. Approx. weight 24.5 lbs.