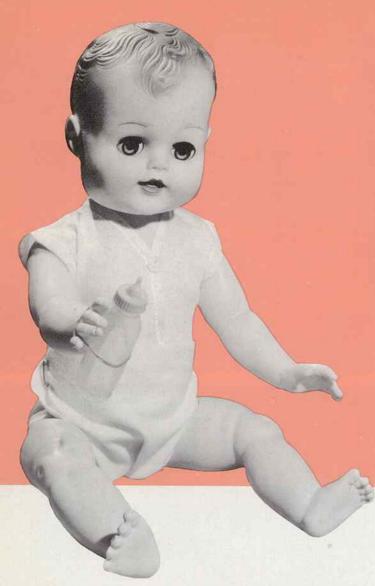

842 — SQUEEZE ME DOLL

Approx. 10" tall—Pliable, cuddly doll with realistic skin. Turning head has painted eyes and sprayed, sculptured hair. Sanitized' for lasting hygienic protection-washing does not affect Sanitized properties. Packed each in a poly bag with tab, 24 per carton. Approx. weight 9.5

843 — SQUEEZE ME DOLL WITH BOTTLE

Approx. 10" tall—Same doll as 842 with added drinking and wetting feature. Sanitized. Q plete with polyethylene feed bottle and nipple. Packed in a poly bag with tab, 24 per carton. Approx. weight 10 lbs.