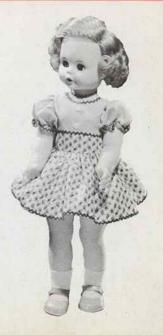

## 502012 - BARBARA ANNE

Approx. 20"—Bright eyed beauty wearing a dainty dress with glazed print skirt and contrasting taffeta bodice, trimmed in rick-rack braid. Also wearing broadcloth panties, knitted socks and moulded vinyl shoes. Has moving arms and legs; turning head has sleeping eyes and washable rooted hair. Packed each in a box, 12 per carton. Approx. weight 32.3 lbs.