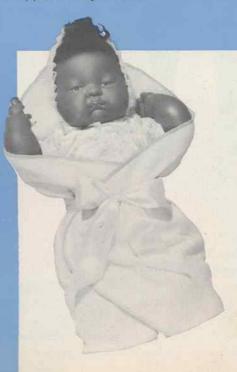

# 691832 - TOPSY BABY

Approx. 18" tall - Little dusky skinned darky infant with stuffed cotton body and soft vinyl floppy arms, legs and head. Has painted eyes and natural looking black hair. Dressed in a warm print flannelette romper outfit of lace trimmed shirt and pants, and a matching bonnet. Wrapped in a cosy flannelette blanket with bound edges. Packed each in a box, 12 per carton. Approx. weight 24.5 lbs.