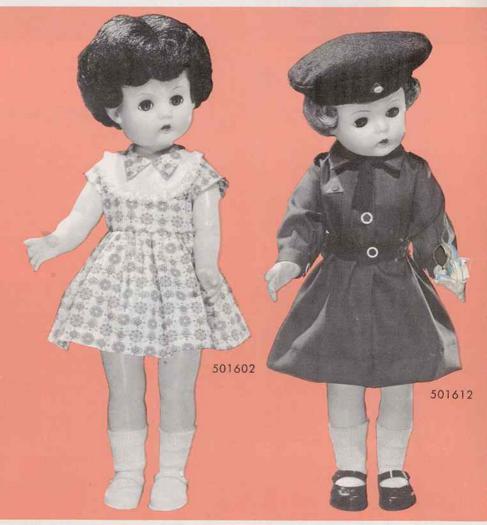

# Barbara Anne

501602 - BARBARA ANNE

Approx. 16" tall - Charming pre-teen doll wearing a gay print dress with lace trimmed yoke, broadcloth panties, knitted socks and moulded vinyl shoes. Has moving arms and legs and turning head with sleeping eyes and washable, rooted hair in attractive bouffant style. Packed each in a box, 12 per carton.

Approx. weight 13.7 lbs.

# 501612 - BARBARA ANNE BROWNIE

Approx. 16" tall - As 501602, except dressed in a smartly tailored uniform with felt beret, belt, tie and epaulettes in contrasting shades of brown. Wearing broadcloth panties, knitted socks and moulded vinyl shoes. Packed each in a box, 12 per carton. Approx. weight 13.6 lbs.