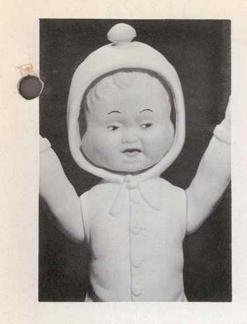

# 846 — THREE-FACED DOLL

Approx. 12" tall—Unusual doll of soft vinyl in gentle pastel shades. Has moving arms. Body is moulded as sleeper clad baby with hood. Brightly decorated head revolves within hood by turning plastic pompom, revealing a smiling face, a crying face and a sleeping face. Sanitized for lasting hygienic protection. Packed each in poly bag with tab, 24 per carton. Approx. weight 16 lbs.