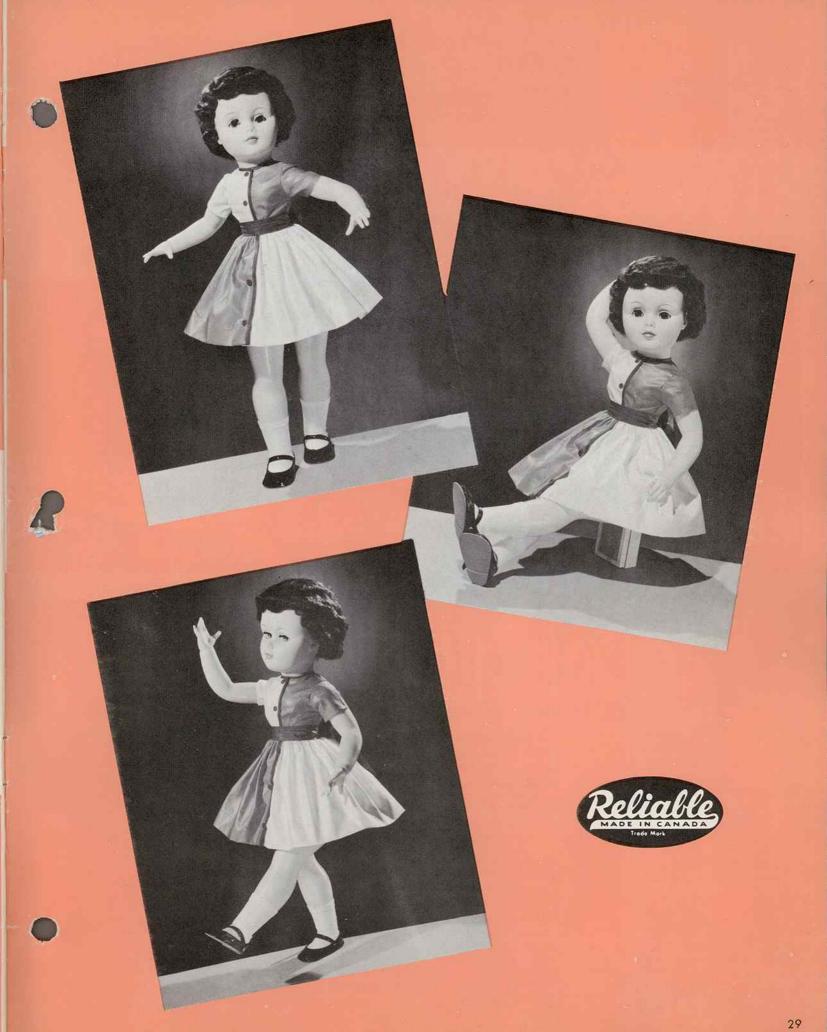

# 731812 - TEEN-AGE DOLL-PARTY DRESS

Approx. 18" tall—Sparkling eyed beauty has "Twist" body with turning waist, moving arms and legs and turning head. She is dressed in a party frock of richly patterned taffeta with metallic braid trim, matching taffeta panties and moulded plastic high heel shoes. She has sleeping eyes and her washable rooted hair is done in a stylish bouffant. Packed each in a box, 12 per carton. Approx. weight 20.3 lbs.

731822 — TEEN-AGE DOLL—HAT AND COAT Approx. 18" tall — Elegantly attired young lady in bright, print dress, tastefully styled coat with luxurious contrasting collar and matching chic flower decorated hat. She is wearing matching print panties, moulded plastic high heel shoes and carrying a plastic handbag that opens. She has "Twist" body with turning waist, moving arms and legs and a turning head with sleeping eyes and washable rooted hair in bouffant style. Her fingernails and toenails are painted. Packed each in a box, 12 per carton. Approx. weight 21.8 lbs.