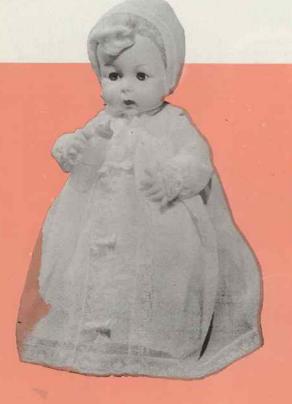

Approx. 18" tall — Beautifully proportioned to the size of an actual three-month-old baby. Has stuffed body with soft vinyl arms and legs that flop helplessly in a natural manner. Dressed in a pretty, sheer baby dress with lace and ruffle trim and a matching bonnet. Also wearing a slip, lace trimmed taffeta pants and knitted booties. Has natural looking, gossamer-like hair, moving eyes and a "Squeeze Me" baby voice. Comes complete with fleecy flannelette blanket with bound edges. Each in window box that easily converts to a cradle, 6 per carton. Approx. weight 18 lbs.

Approx. 18" tall—Same basic doll as 241812 with fine, rooted hair like a new-barn babe's. Dressed in an enchanting christening dress of lace trimmed sheer nylon with matching bonnet, dome fastened diaper, slip and complete with a lace and ruffle trimmed taffeto pillow. Has sleeping eyes and a "Squeeze Me" baby voice.

Each in window box that easily converts to a cradle. 6 per carton. Approx. weight 17 lbs.