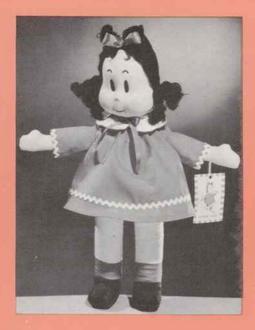

# 111622 - LITTLE LULU RAG DOLL

Approx. 16" tall — Long-time favourite of comic strips and cartoons, Little Lulu is authentically reproduced as a rag doll. Her stuffed body is attired in a brightly coloured dress with a white collar, rickrack trim and a ribbon bow. Her famous face is faithfully recreated moulded head with felt and string ringlet hair. Her panties are knitted jersey. Packed each in a box, 24 per carton. Approx. weight 17 lbs.