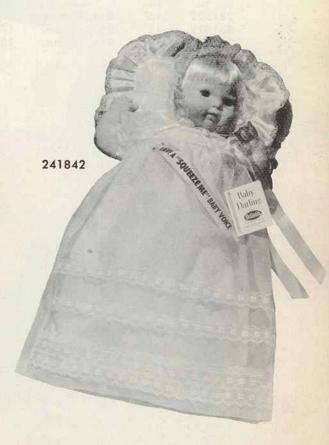

Approx. 18" tall — Beautifully proportioned to the size of an actual three-month-old baby. Has stuffed body with soft vinyl arms and legs that flop helplessly in a natural manner. Dressed in a pretty, sheer baby dress with lace and ruffle trim and a matching bonnet. Also wearing a slip, lace trimmed taffeta pants and knitted booties. Has natural looking, gossamer-like hair, moving eyes and a "Squeeze Me" baby voice. Comes complete with fleecy flannelette blanket with bound edges. Each in window box that easily converts to a cradle, 6 per carton. Approx. weight 18 lbs.

Approx. 18" tall—Same basic doll as 241812 with fine, rooted hair like a new-barn babe's. Dressed in an enchanting christening dress of lace trimmed sheer nylon with matching bonnet, dome fastened diaper, slip and complete with a lace and ruffle trimmed taffeto pillow. Has sleeping eyes and a "Squeeze Me" baby voice.

Each in window box that easily converts to a cradle. 6 per carton. Approx. weight 17 lbs.