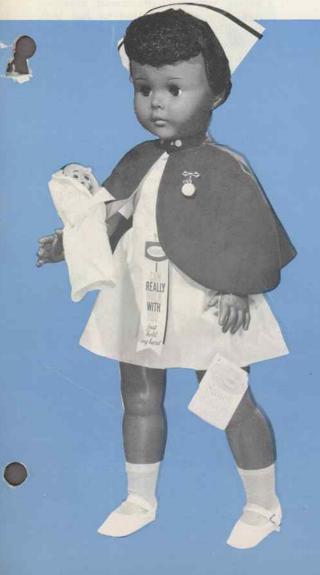

# 501672 — BARBARA ANNE NURSE

Approx. 16" tall—As 501602 except dressed in crisp nurse's uniform; snowy white uniform dress with dome fastened belt, matching cap and lined nurse's cape. Also wearing cotton broadcloth panties, knitted socks and moulded vinyl shoes. Packed each in a box, 12 per carton. Approx. weight 13.8 lbs.