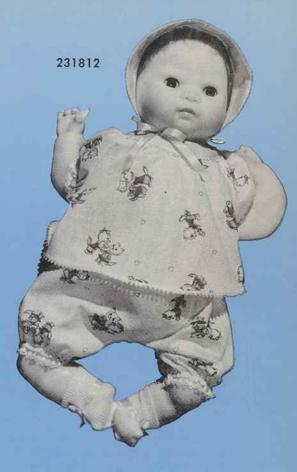

Approx. 18" tall — Cuddly little infant doll with softly stuffed cotton body and tender vinyl floppy arms and legs. Dressed in a two-piece printed and embossed romper outfit with matching bonnet. Has baby-fine hair and sleeping eyes. Packed each in a box, 12 per carton. Approx. weight 24 lbs. Suggested retail \$4.98.