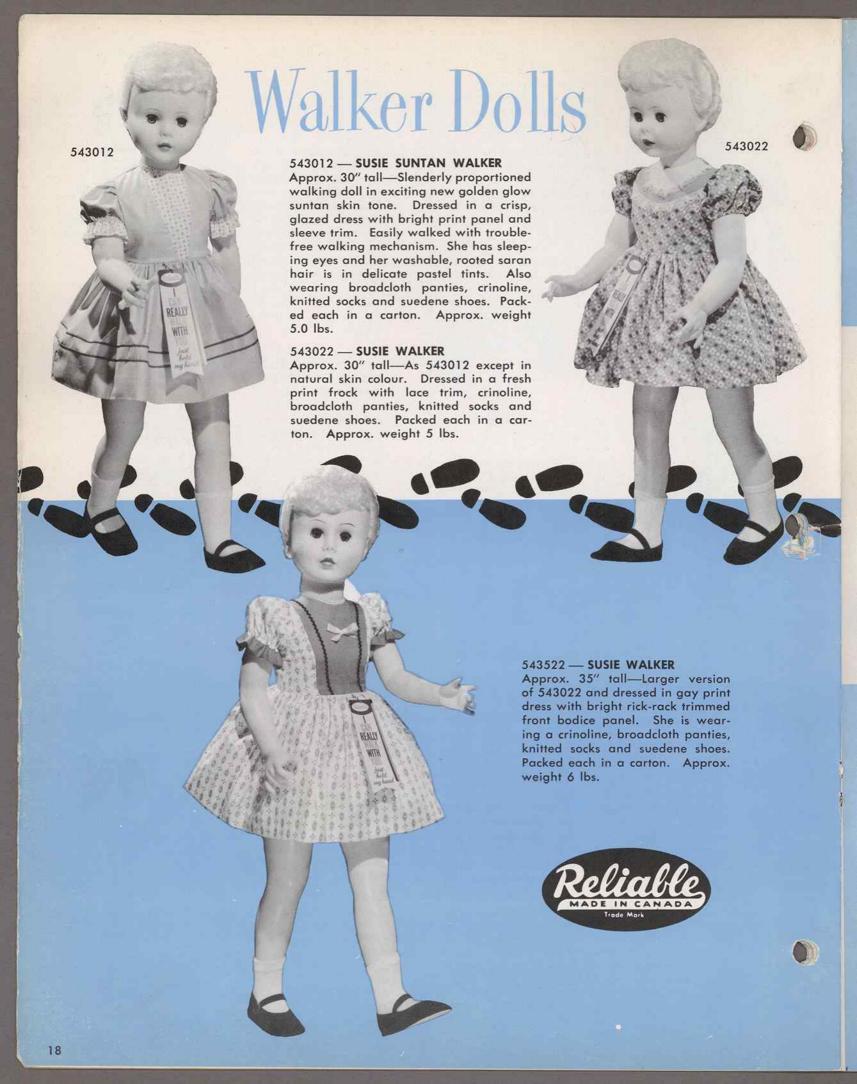

# 551502 - SAUCY WALKER

Approx. 15" tall—Sprightly little stepper whose head turns from side to side as she is walked along. Dressed in an attractive glazed print dress with matching panties, knitted socks and moulded vinyl shoes. She has sleeping eyes and washable, rooted hair. Packed each in a box, 12 per carton. Approx. weight 14.5 lbs.

# 552522 — SAUCY WALKER

Approx. 25" tall — Chubby faced little intermediate size walking doll equipped with trouble-free walking mechanism. Dressed in lace trimmed print dress with panties, knitted socks, and suedene shoes. Has sleeping eyes, a turning head and washable rooted hair. Packed each in a box, 6 per carton. Approx. weight 24 lbs.

# 553032 — NURSE WALKER

Approx. 30" tall—The picture of efficiency in her crisp, glazed white nurse's uniform—has easy, trouble-free walking mechanism. Dressed in authentically styled uniform with matching cap and red lined blue cape with imitation pendant watch. Carrying an 8" plastic baby doll wrapped in flannelette blanket. Nurse has sleeping eyes, turning head and washable rooted hair. Also wearing glazed panties, knitted socks and simulated leather shoes. Packed each in a carton. Approx. weight 6 lbs.