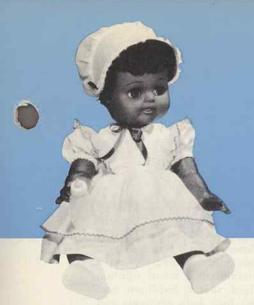

### TOPSY

Bright-eyes, dark skinned baby doll dressed in colourfully patterned print dress with trimmed apron and matching poke bonnet. Has broadcloth panties, knitted socks and moulded vinyl shoes. Has moving arms and legs, and a turning head with sleeping eyes and washable rooted kinky black saran hair. Drinks and wets and comes complete with feeding bottle.

| Item No. | Size | Pack         | Approx.<br>Weight |
|----------|------|--------------|-------------------|
| 621442   | 14"  | Box, 24/ctn. | 23.7 lbs.         |
| 621642   | 16"  | Box, 12/ctn. | 20.3 lbs.         |
| 622042   | 20"  | Box, 12/ctn. | 34.2 lbs.         |