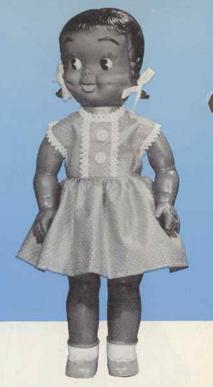

Approx. 12" tall—Mischievous little dark skinned rascal with soft vinyl body and turning head. Has brightly decorated features and is dressed in trimly tailored shorts, short sleeved shirt and bow-tie. Has painted shoes and socks and a "coo" voice when squeezed. Packed each in a poly bag, 24 per carton. Approx. weight 15.2 lbs.

# 601232 - COLOURED RELIABLE GIRL

Approx. 12" tall — Bright eyed little female counterpart of 601222 with soft vinyl body and turning head. Dressed in dainty print dress and knitted panties. She has two ribbon ties on her sprayed sculptured braids. "Coo" voice sounds when she is squeezed. Packed each in a poly bag, 24 per carton. Approx. weight 15.3 lbs.