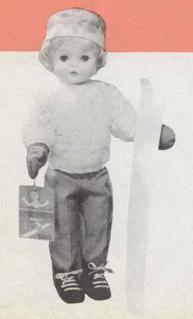

451742 — COWBOY DOLL Approx. 17" tall—Rootin', tootin' wrangler dressed in a bright print and plain Western style shirt with contrasting chap-like trousers. Has moving arms and legs; turning head with sleeping eyes and sprayed, sculptured hair. Also wearing knitted socks and moulded vinyl shoes. Packed each in a box, 12 per carton. Approx. weight 19.3 lbs.