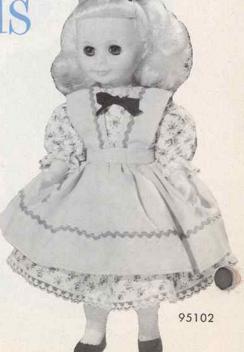

95102 - MINIATURE OLD-FASHIONED DOLL Approx. 12" - Miniature Victorian doll in lace-trimmed print dress with contrasting pinafore and lace - trimmed pantaloons; knitted socks and leatherette shoes. Long, rooted hair is styled in an old-fashioned hairdo with a hair bow. Packed each in an attractively printed box with transparent window, 1 dozen per carton. Approx. weight 12 lbs. Same doll as 95092, but with different hair style.