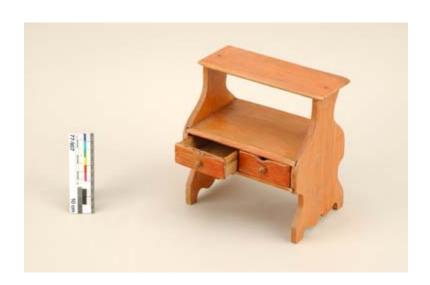

## **New Search**

lady's work table CD2003-0669 D2003-06121

77-907 **Artifact Number** 

**Current Cultural Affiliations** French Canadian French Canadian **All Affiliations** Category 09: recreational artifacts

**Sub-category** 1100: toy

Country - Canada, Province - Quebec **Place of Origin** 

Measurements Height 18.0 cm, Length 17.9 cm, Width 11.0 cm

Caption

**Additional Information** 

Multimedia

CD2003-0669 D2003-06122