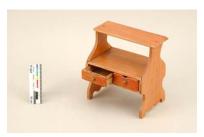

## **New Search**

lady's work table CD2003-0669 D2003-06121

77-907 **Artifact Number** 

**Current Cultural Affiliations** French Canadian French Canadian **All Affiliations** Category 09: recreational artifacts

**Sub-category** 1100: toy

Country - Canada, Province - Quebec **Place of Origin** 

Measurements Height 18.0 cm, Length 17.9 cm, Width 11.0 cm

Caption

**Additional Information** 

Multimedia

CD2003-0669 D2003-06122