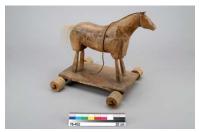

#### **New Search**

**horse** CD2003-0731 D2003-07879

Artifact Number 78-452

Current Cultural AffiliationsFrench CanadianAll AffiliationsFrench Canadian

Category 09: recreational artifacts

Sub-category 1100: toy

Place of Origin Country - Canada, Province - Quebec

Measurements Height 36.0 cm, Length 40.0 cm, Width 34.5 cm

Caption

**Additional Information** 

Multimedia

CD2003-0731 D2003-07880