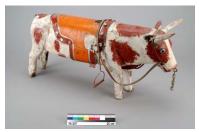

#### **New Search**

**tip-cart** CD2003-0700 D2003-06782

Artifact Number 79-1856

Current Cultural AffiliationsFrench CanadianAll AffiliationsFrench Canadian

Category 08: communication artifacts

07: distribution and transportation artifacts

**Sub-category** H040: an

G120: land transportation, animal powered

Place of Origin Country - Canada, Province - Quebec

**Measurements** Height 19.5 cm, Length 48.7 cm, Width 28.1 cm

Artist / Maker / Manufacturer Laliberte, M.

Earliest Possible Date 1978 Latest Possible Date 1978

Caption

**Additional Information** 

Multimedia

CD2003-0700 D2003-06781