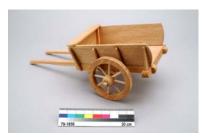

#### **New Search**

**tip-cart** CD2003-0700 D2003-06782

Artifact Number 79-1856

Current Cultural AffiliationsFrench CanadianAll AffiliationsFrench Canadian

Category 08: communication artifacts

07: distribution and transportation artifacts

**Sub-category** H040: an

G120: land transportation, animal powered

Place of Origin Country - Canada, Province - Quebec

**Measurements** Height 19.5 cm, Length 48.7 cm, Width 28.1 cm

Artist / Maker / Manufacturer Laliberte, M.

Earliest Possible Date 1978 Latest Possible Date 1978

Caption

**Additional Information** 

Multimedia

CD2003-0700 D2003-06781