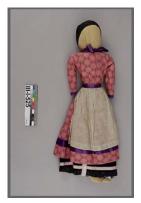

## **New Search**

**doll** CD2002-241 D2002-008563:;

Artifact Number III-I-525
Current Cultural Affiliations Iroquois
All Affiliations

Northeastern Woodlands

Category 09: recreational artifacts

Sub-category I100: toy

Place of Origin Country - no entry
Place of Use Country - no entry

Measurements Height 7.3 cm, Length 38.8 cm, Width 12.7 cm

Bee, Kate

Artist / Maker /

Manufacturer

**Person / Institution** Associated historical figure, Barbeau, Dr Charles