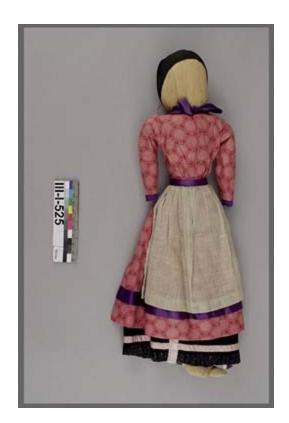

## **New Search**

**doll** CD2002-241 D2002-008563:;

Artifact Number III-I-525
Current Cultural Affiliations Iroquois
All Affiliations

Northeastern Woodlands

Category 09: recreational artifacts

Sub-category I100: toy

Place of Origin Country - no entry
Place of Use Country - no entry

Measurements Height 7.3 cm, Length 38.8 cm, Width 12.7 cm

Bee, Kate

Artist / Maker /

Manufacturer

**Person / Institution** Associated historical figure, Barbeau, Dr Charles