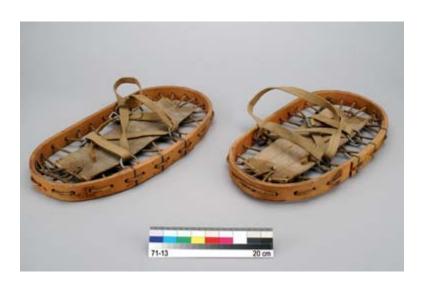

## **New Search**

snowshoes CD2003-0730 D2003-07867

Artifact Number 71-13

Current Cultural AffiliationsFrench CanadianAll AffiliationsFrench Canadian

Category07: distribution and transportation artifactsSub-categoryG140: land transportation, human powered

Place of Origin Country - no entry

Caption

**Additional Information** 

Multimedia

CD2003-0730 D2003-07868